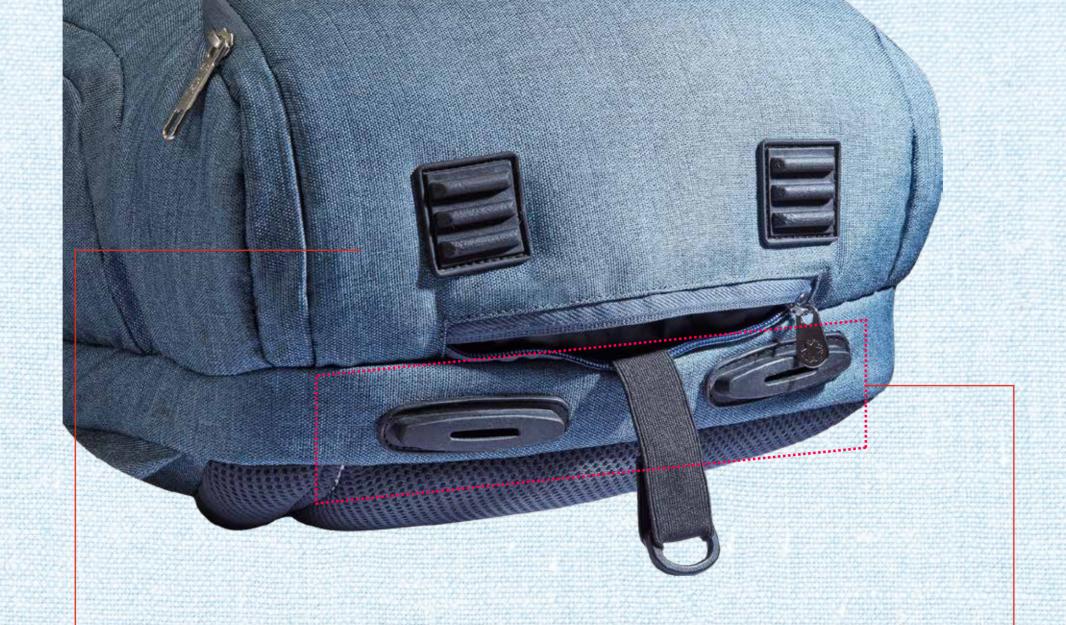

### SECURE ®

3 Layer Protection

Protects Laptop/MacBook from Accidental Drops

High-Density Foam & Rubber Bushes at the Bottom

**Dedicated Bushes** to Support Laptop Compartment & Secure Laptop

#### Integrated Rain/Dust Cover

BARTACK at All Stress Points to ensure there is no Tear-off.

STOLT Branding on Buckles
with 25 mm High Tenacity,
900 GSM Polyester Webbing