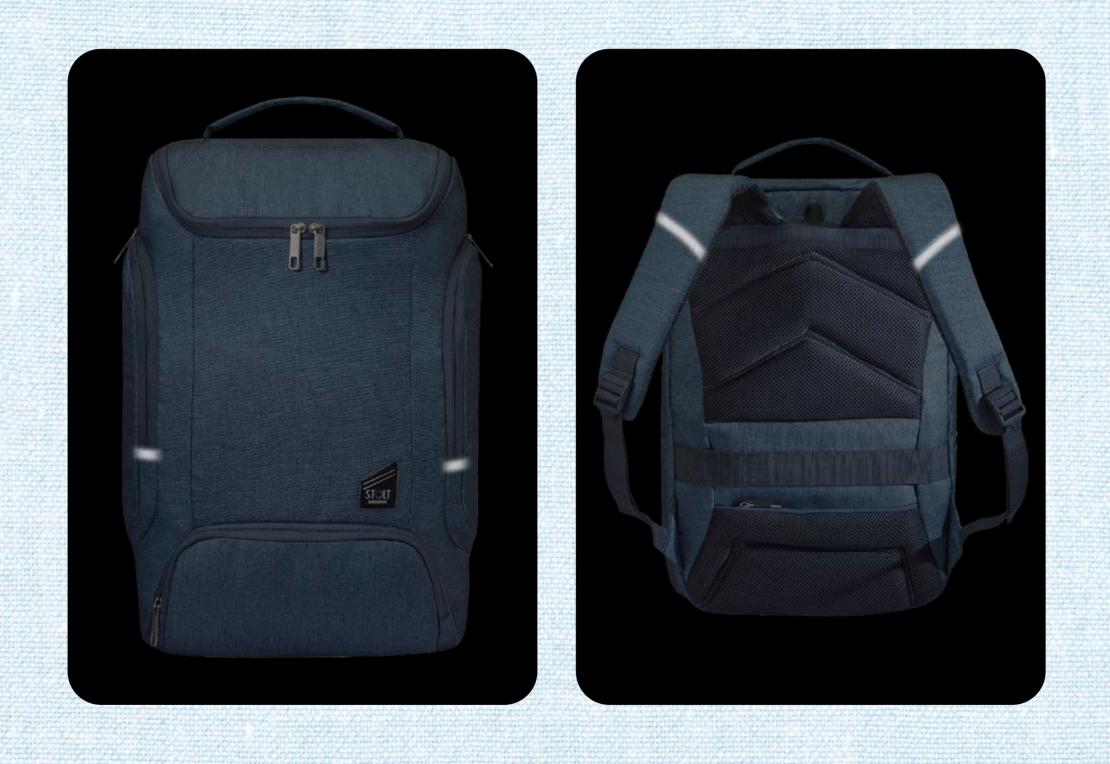

### EXECUTIVE SERIES BACKPACK

Made of **Melange Fabric** with PU Coating

**Dedicated Laptop Compartment** With SECURE Technology

**Main Compartment** with General Organiser & Adapter Pouch

Easy Access Front Pocket

Large Pockets on **Both Sides** 

Custom Made **High Quality Zippers** 

Dedicated **Adapter Pouch** inside Main Compartment

#### SAFE NIGHT RIDES WITH 3M REFLECTORS