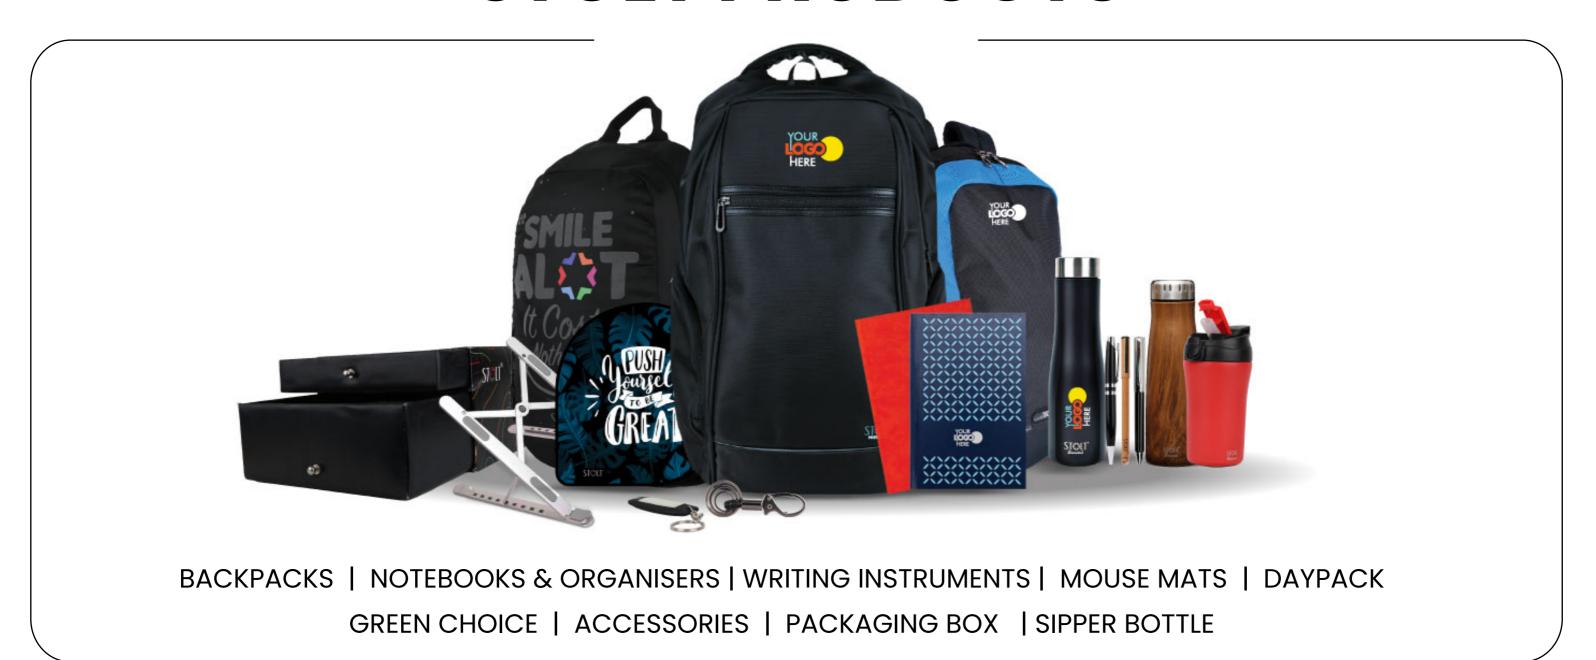

de **High Quality Zippers** 





Dedicated **Adapter Pouch** inside Main Compartment







#### SAFE NIGHT RIDES WITH 3M REFLECTORS





## DEDICATED LAPTOP COMPARTMENT WITH SECURE TECHNOLOGY

SecureIT Technology protects Laptops from Accidental Falls



### SECURE ®

3 Layer Protection



Protects Laptop/MacBook from Accidental Drops







High-Density Foam & Rubber Bushes at the Bottom

**Dedicated Bushes** to Support Laptop Compartment & Secure Laptop



#### Integrated Rain/Dust Cover















BARTACK at All Stress Points to ensure there is no Tear-off.

STOLT Branding on Buckles
with 25 mm High Tenacity,
900 GSM Polyester Webbing



#### HUGE SPACE FOR BRANDING





#### PACKAGING OPTIONS



**Individual Packaging** 



**Carton Box for Bulk Orders** 



#### STOLT PRODUCTS



#### **OUR STRENGTH & ADVANTAGE**

















www.stolt.in