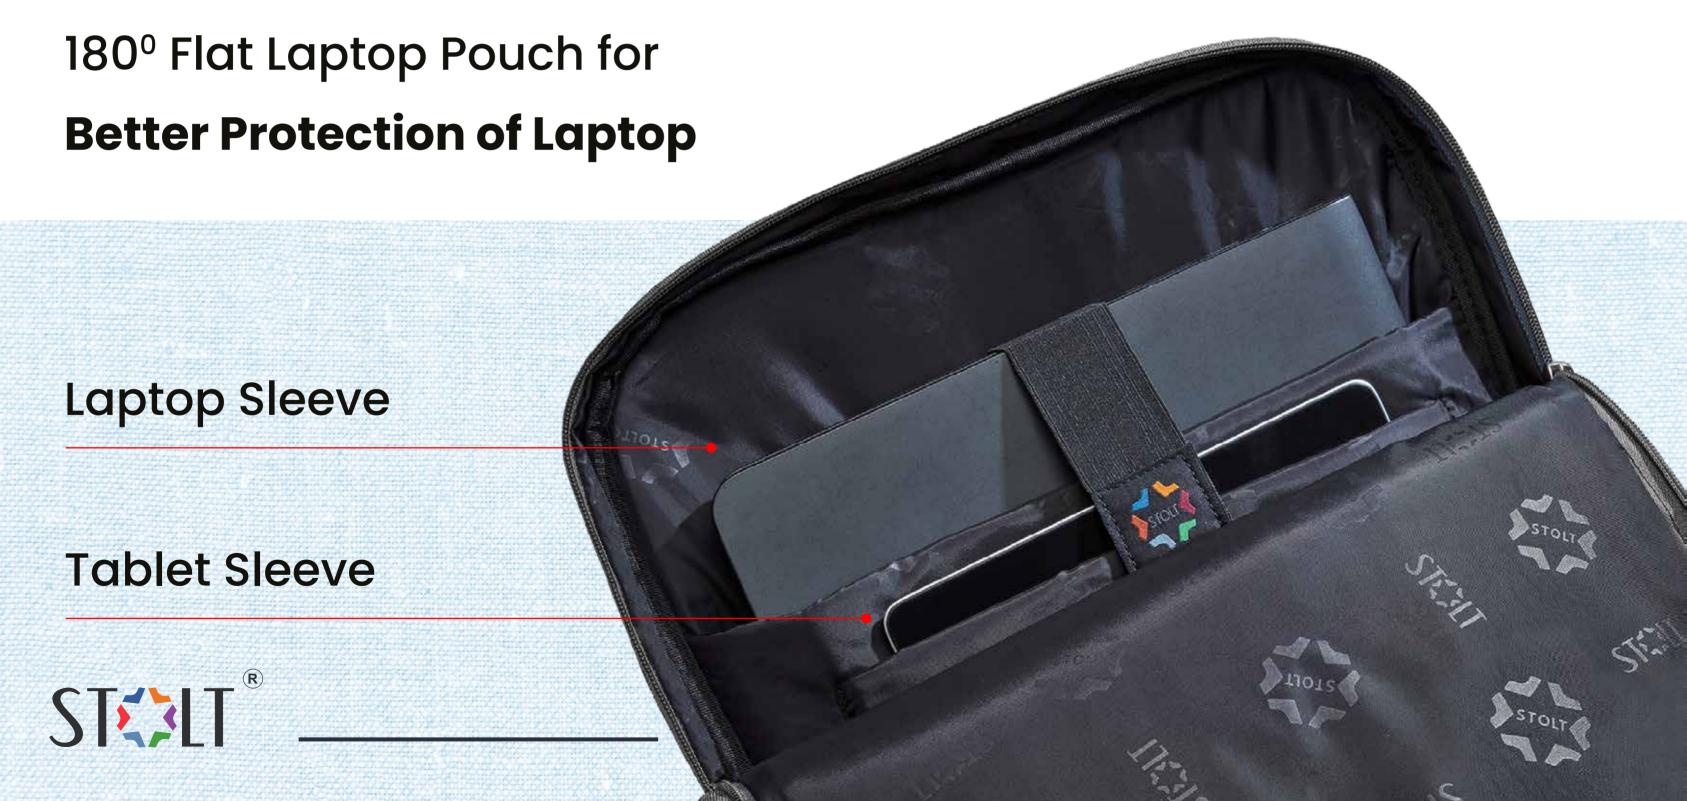

## DEDICATED LAPTOP COMPARTMENT WITH SECURE TECHNOLOGY

SecureIT Technology protects Laptops from Accidental Falls

### SECURE ®

3 Layer Protection

Protects Laptop/MacBook from Accidental Drops

High-Density Foam & Rubber Bushes at the Bottom

**Dedicated Bushes** to Support Laptop Compartment & Secure Laptop