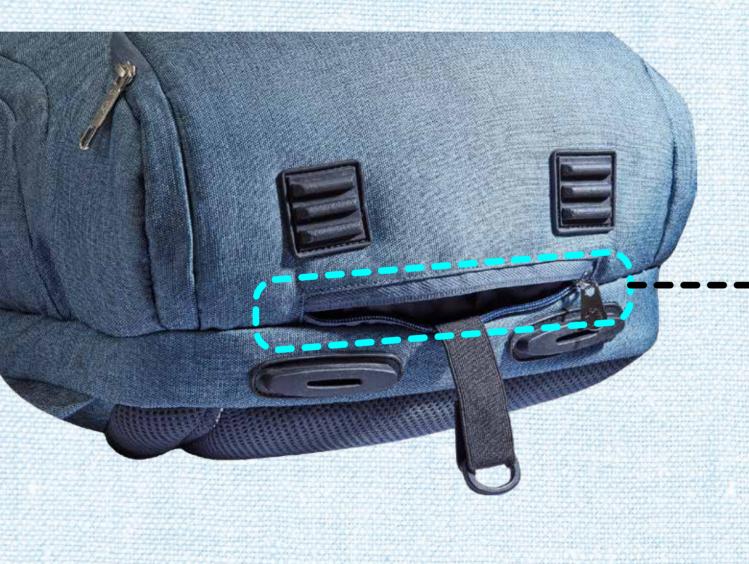

#### Integrated Rain/Dust Cover

BARTACK at All Stress Points to ensure there is no Tear-off.

STOLT Branding on Buckles
with 25 mm High Tenacity,
900 GSM Polyester Webbing