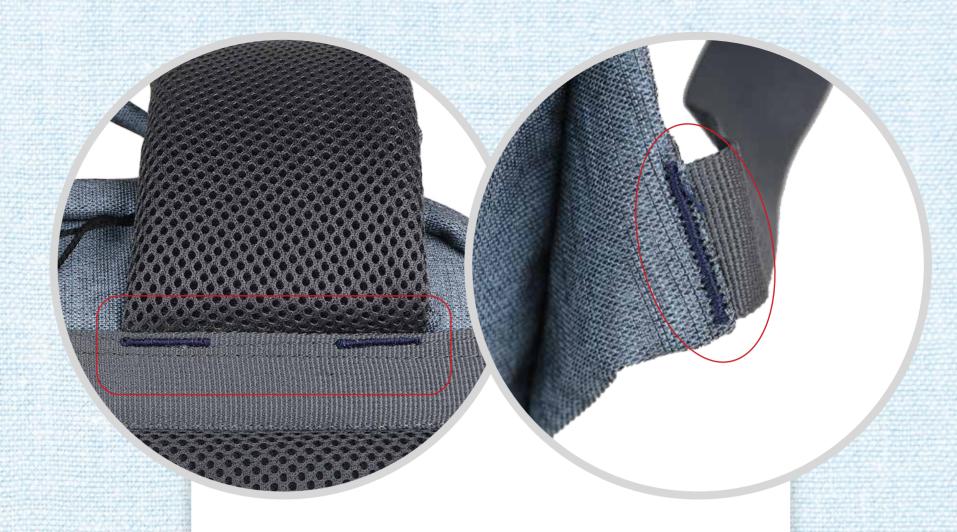

#### Integrated Rain/Dust Cover

BARTACK at All Stress Points to ensure there is no Tear-off.

STOLT Branding on Buckles
with 25 mm High Tenacity,
900 GSM Polyester Webbing