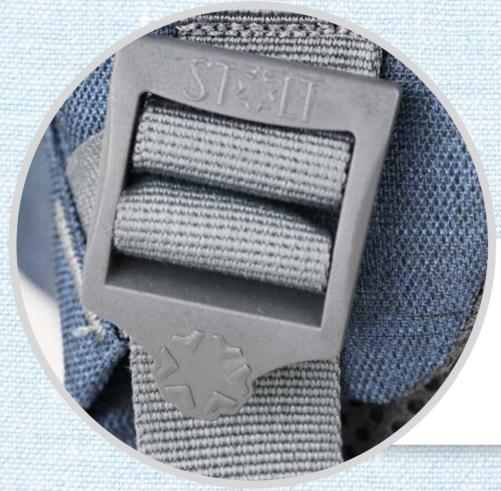

#### Integrated Rain/Dust Cover

BARTACK at All Stress Points to ensure there is no Tear-off.

STOLT Branding on Buckles
with 25 mm High Tenacity,
900 GSM Polyester Webbing