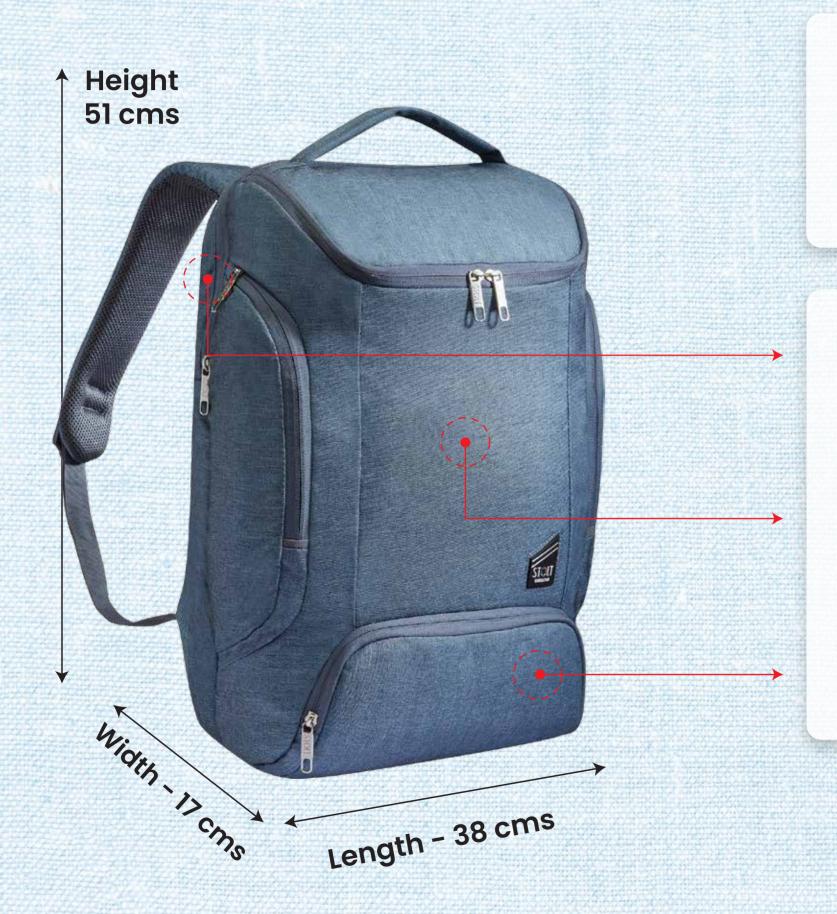

### EXECUTIVE SERIES BACKPACK

Made of **Melange Fabric** with PU Coating

**Dedicated Laptop Compartment** With SECURE Technology

**Main Compartment** with General Organiser & Adapter Pouch

Easy Access Front Pocket

Large Pockets on **Both Sides** 

Custom Made **High Quality Zippers** 

Dedicated **Adapter Pouch** inside Main Compartment

#### SAFE NIGHT RIDES WITH 3M REFLECTORS

## DEDICATED LAPTOP COMPARTMENT WITH SECURE TECHNOLOGY

SecureIT Technology protects Laptops from Accidental Falls

### SECURE ®

3 Layer Protection

Protects Laptop/MacBook from Accidental Drops

High-Density Foam & Rubber Bushes at the Bottom

**Dedicated Bushes** to Support Laptop Compartment & Secure Laptop

#### Integrated Rain/Dust Cover

BARTACK at All Stress Points to ensure there is no Tear-off.

STOLT Branding on Buckles
with 25 mm High Tenacity,
900 GSM Polyester Webbing