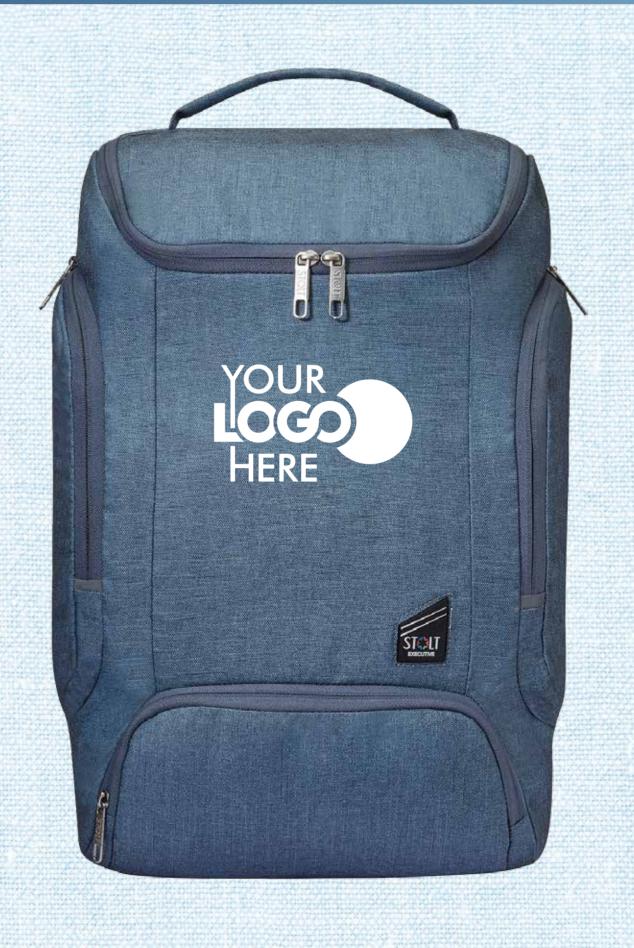

* with General Organiser & Adapter Pouch

Easy Access Front Pocket





Large Pockets on **Both Sides** 

Custom Made **High Quality Zippers** 





Dedicated **Adapter Pouch** inside Main Compartment







#### SAFE NIGHT RIDES WITH 3M REFLECTORS





## DEDICATED LAPTOP COMPARTMENT WITH SECURE TECHNOLOGY

SecureIT Technology protects Laptops from Accidental Falls



### SECURE ®

3 Layer Protection



Protects Laptop/MacBook from Accidental Drops







High-Density Foam & Rubber Bushes at the Bottom

**Dedicated Bushes** to Support Laptop Compartment & Secure Laptop



#### Integrated Rain/Dust Cover















BARTACK at All Stress Points to ensure there is no Tear-off.

STOLT Branding on Buckles
with 25 mm High Tenacity,
900 GSM Polyester Webbing



#### HUGE SPACE FOR BRANDING





#### PACKAGING OPTIONS



**Individual Packaging** 



**Carton Box for Bulk Orders** 



#### STOLT PRODUCTS



#### **OUR STRENGTH & ADVANTAGE**

















www.stolt.in