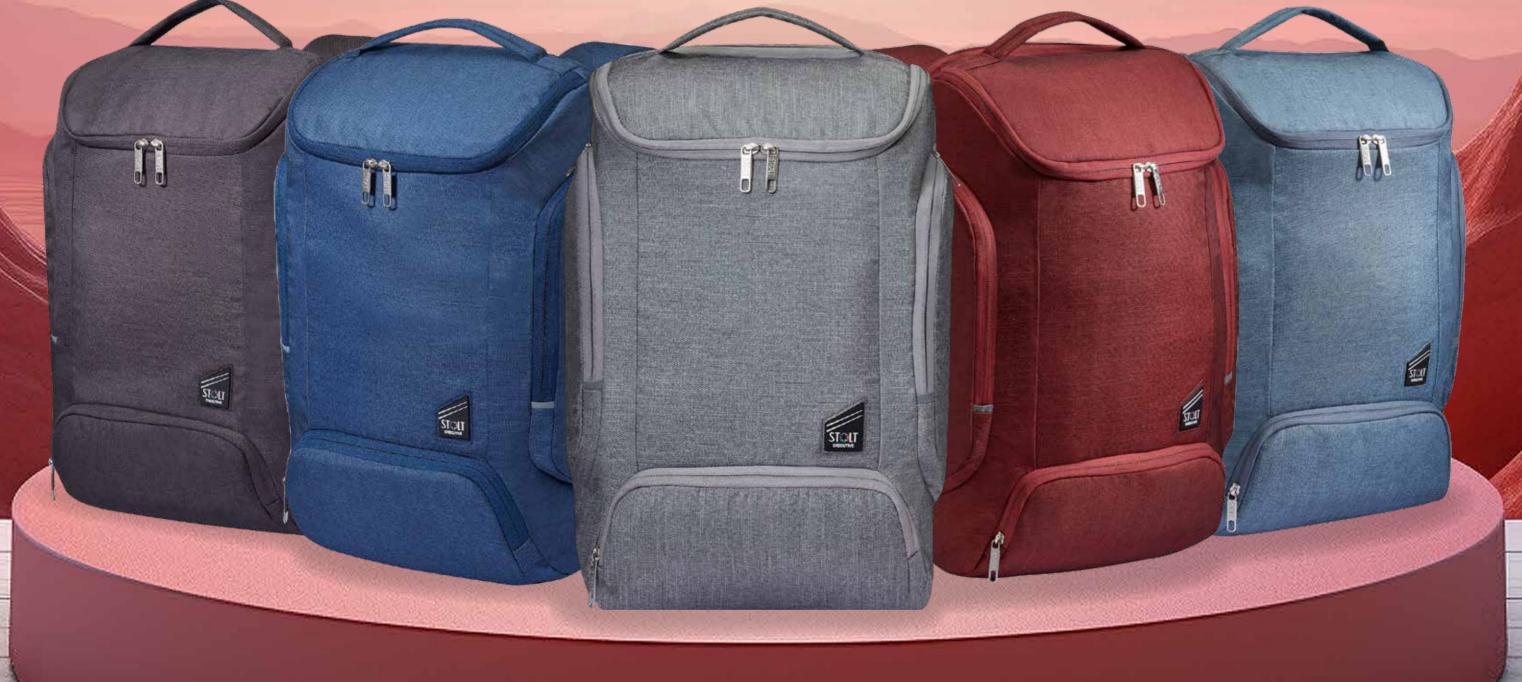

# BACKPACK BACKPACK

EXECUTIVE SERIES

### EXECUTIVE SERIES BACKPACK

Made of **Melange Fabric** with PU Coating

**Dedicated Laptop Compartment** With SECURE Technology

**Main Compartment** with General Organiser & Adapter Pouch

Easy Access Front Pocket

Large Pockets on **Both Sides** 

Custom Made **High Quality Zippers** 

Dedicated **Adapter Pouch** inside Main Compartment