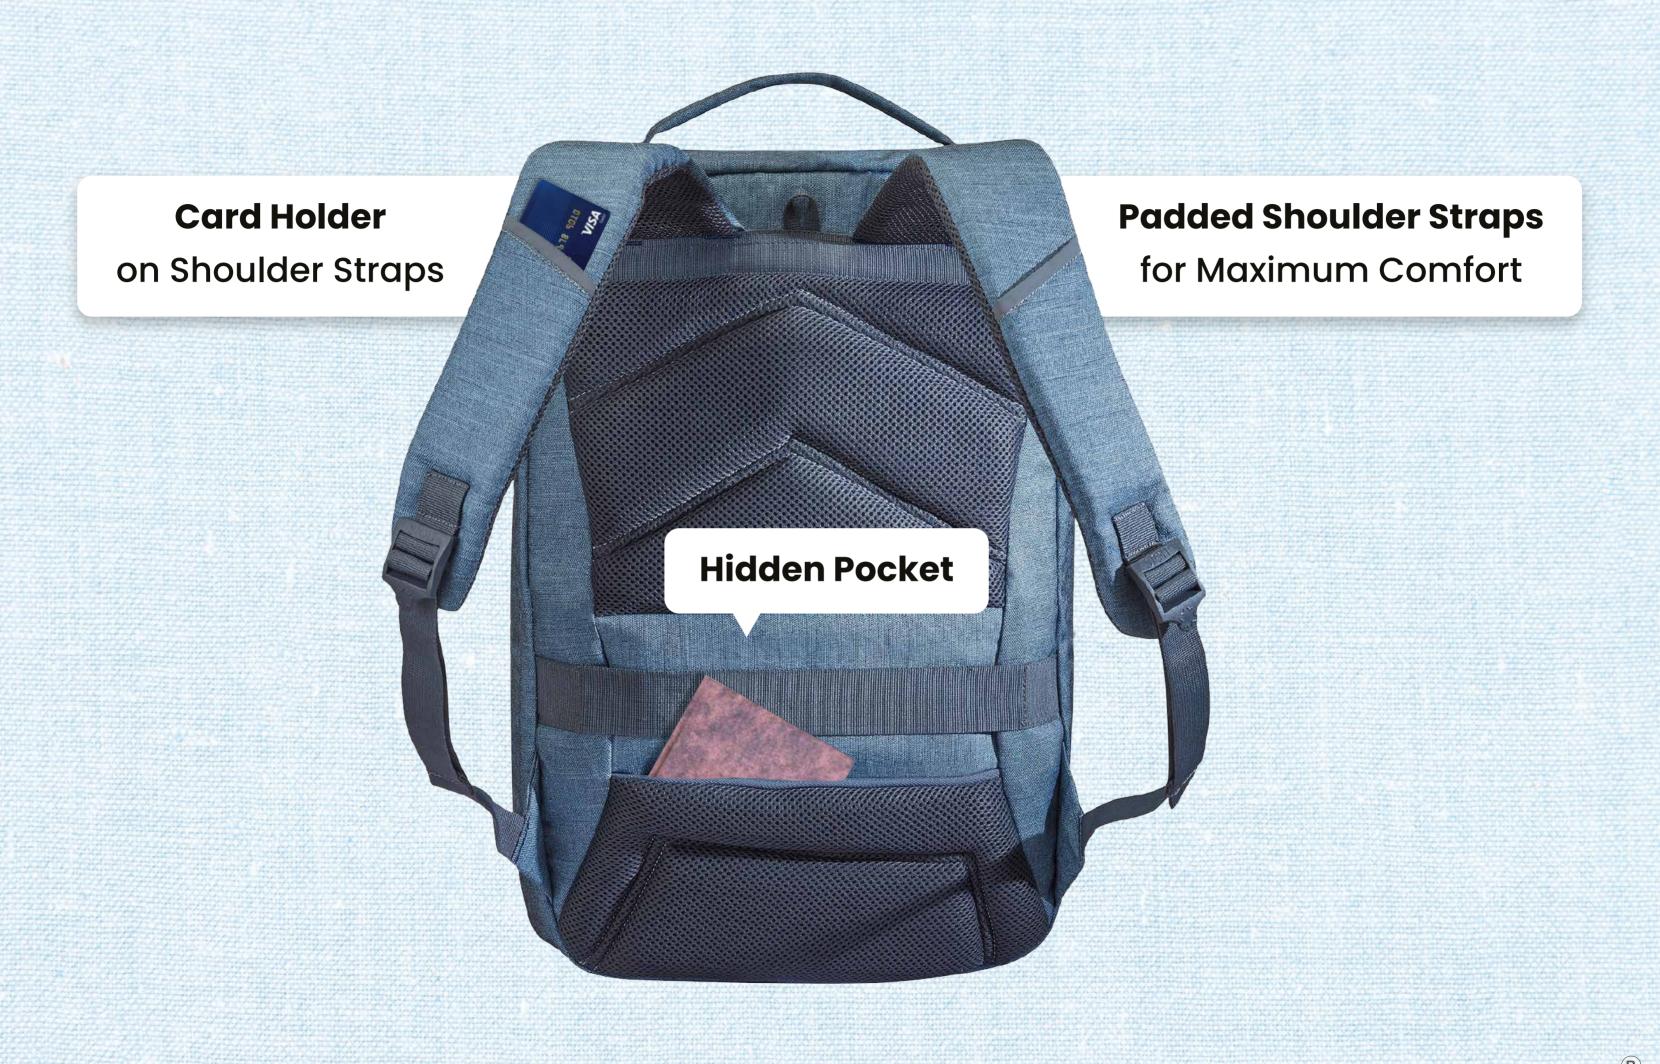

### EXECUTIVE SERIES BACKPACK

Made of **Melange Fabric** with PU Coating

**Dedicated Laptop Compartment** With SECURE Technology

**Main Compartment** with General Organiser & Adapter Pouch

Easy Access Front Pocket

Large Pockets on **Both Sides** 

Custom Made **High Quality Zippers** 

Dedicated **Adapter Pouch** inside Main Compartment