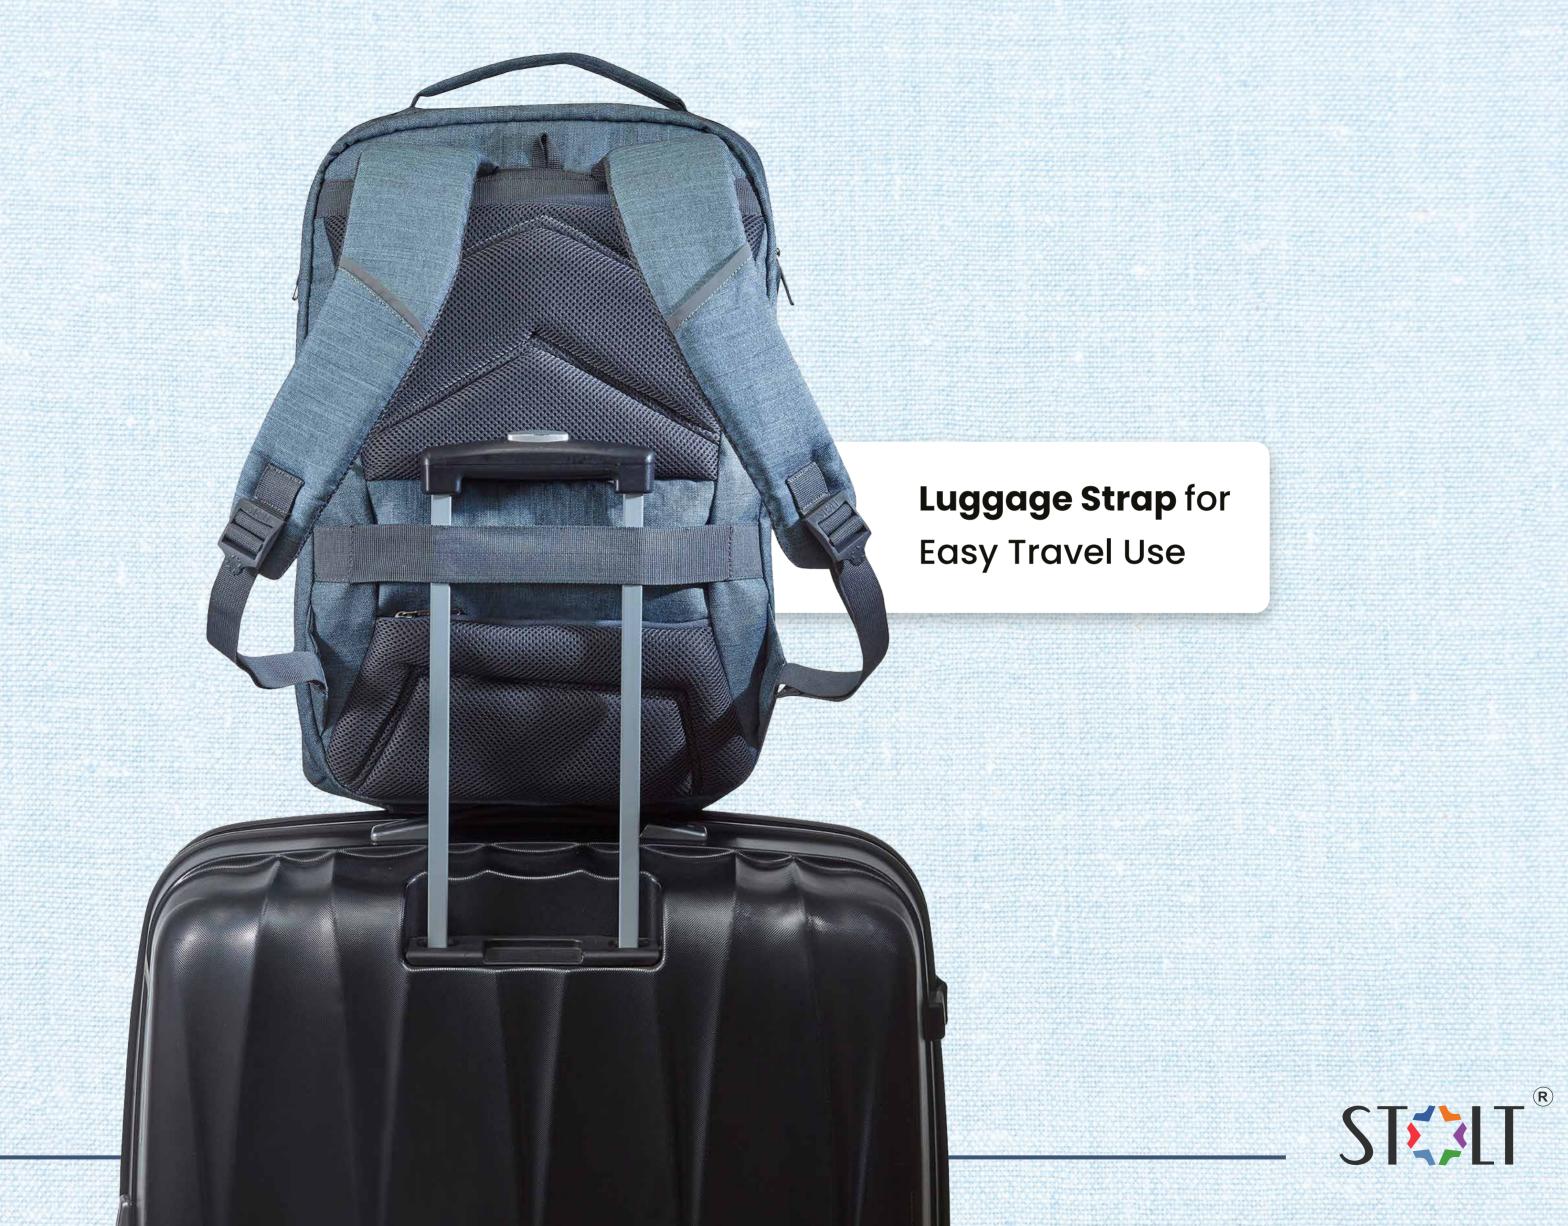

### EXECUTIVE SERIES BACKPACK

Made of **Melange Fabric** with PU Coating

**Dedicated Laptop Compartment** With SECURE Technology

**Main Compartment** with General Organiser & Adapter Pouch

Easy Access Front Pocket

Large Pockets on **Both Sides** 

Custom Made **High Quality Zippers** 

Dedicated **Adapter Pouch** inside Main Compartment