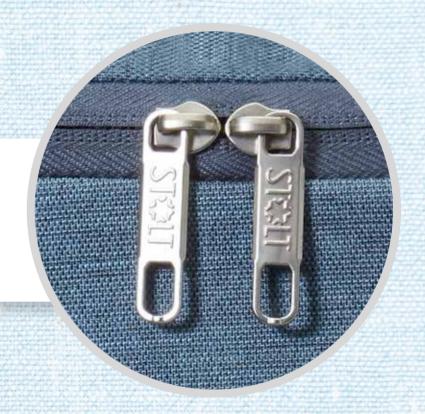

Large Pockets on **Both Sides** 

Custom Made **High Quality Zippers** 

Dedicated **Adapter Pouch** inside Main Compartment