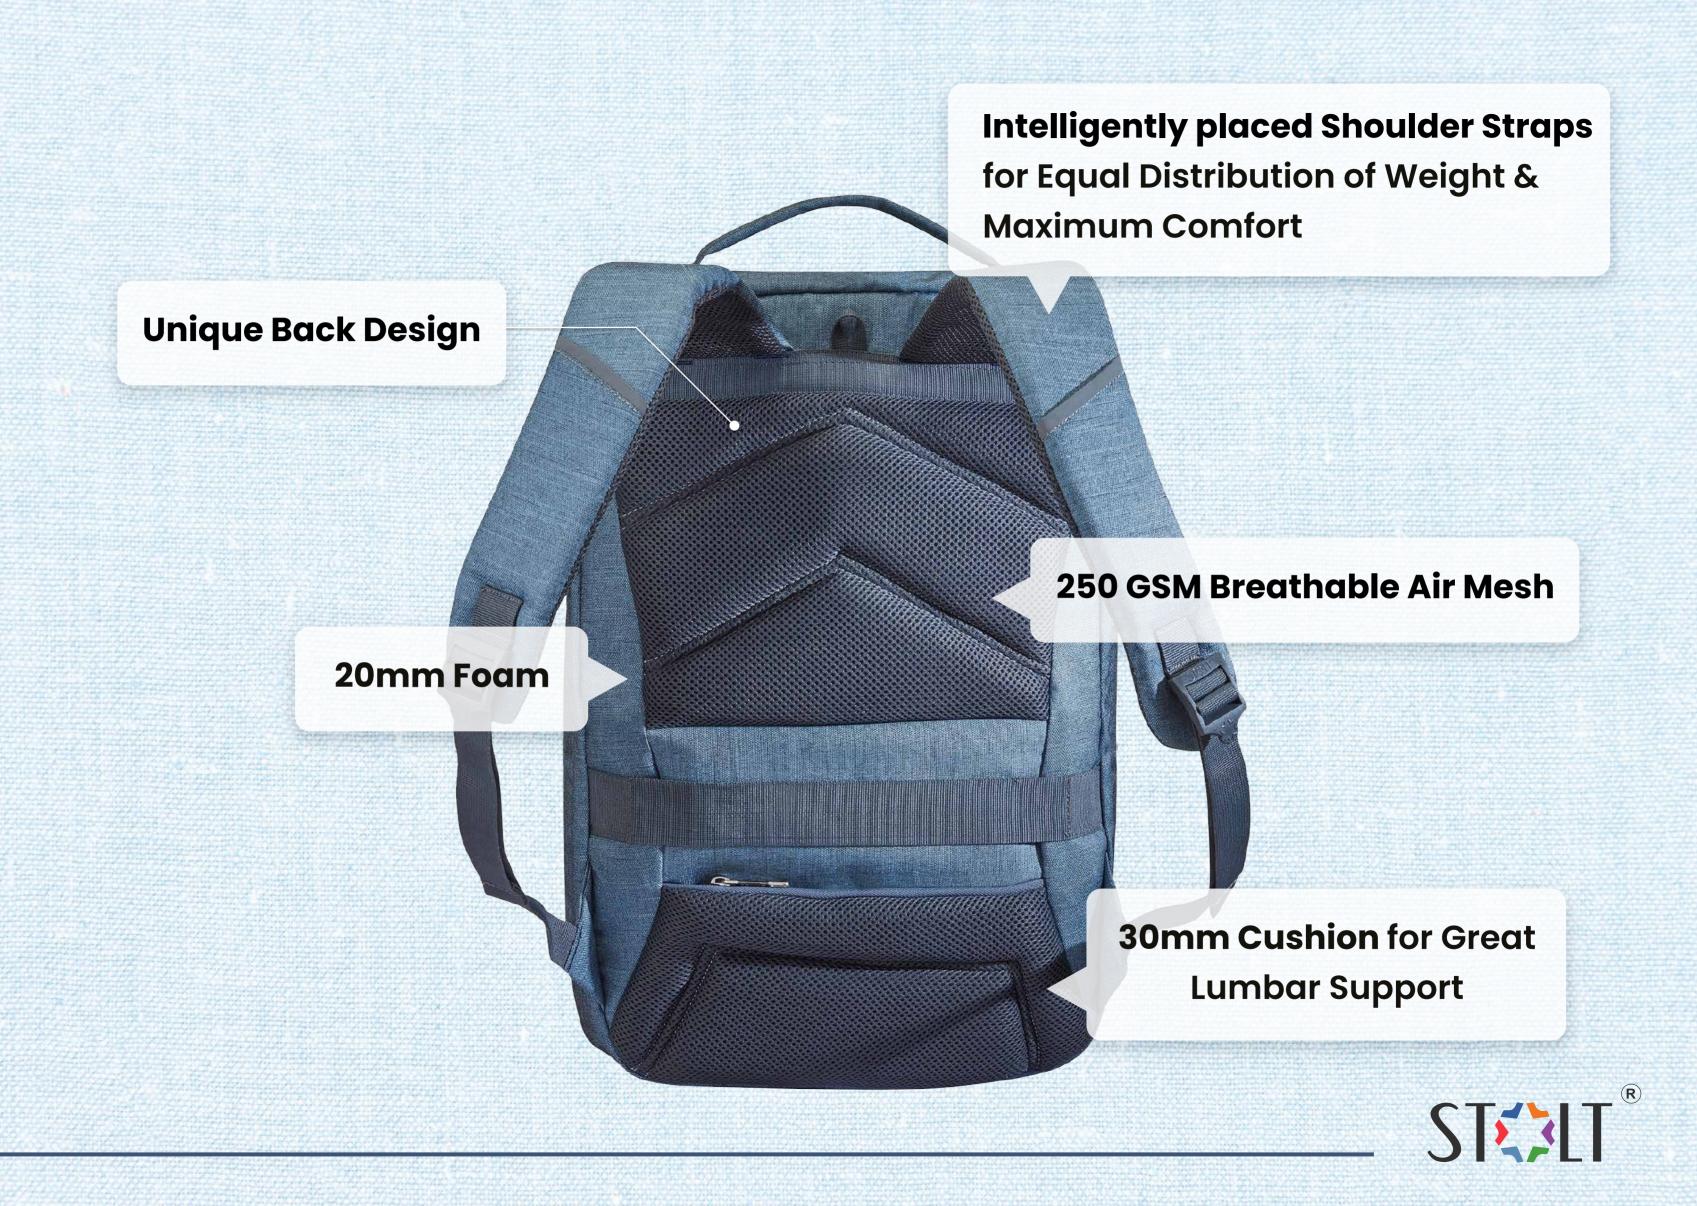

### EXECUTIVE SERIES BACKPACK

Made of **Melange Fabric** with PU Coating

**Dedicated Laptop Compartment** With SECURE Technology

**Main Compartment** with General Organiser & Adapter Pouch

Easy Access Front Pocket

Large Pockets on **Both Sides** 

Custom Made **High Quality Zippers** 

Dedicated **Adapter Pouch** inside Main Compartment