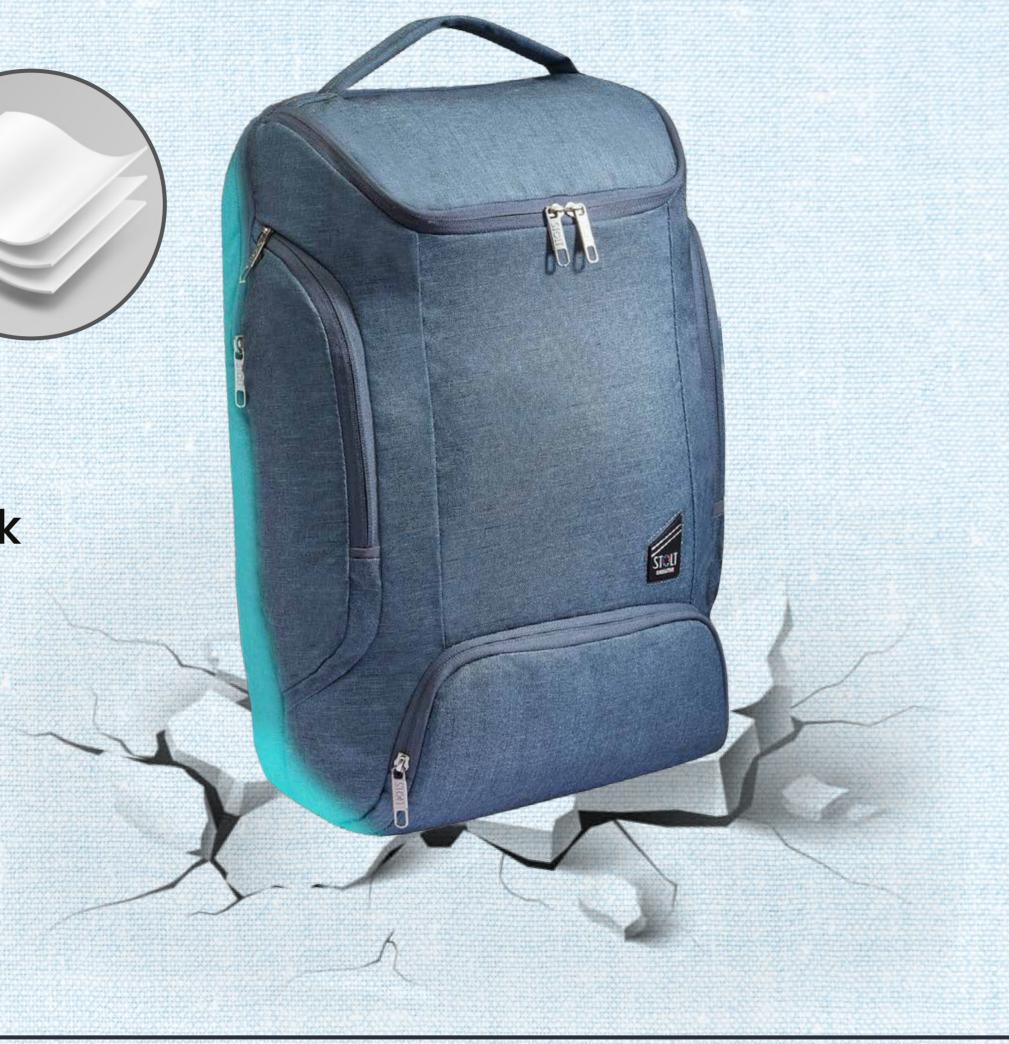

### SECURE ®

3 Layer Protection

Protects Laptop/MacBook from Accidental Drops

High-Density Foam & Rubber Bushes at the Bottom

**Dedicated Bushes** to Support Laptop Compartment & Secure Laptop