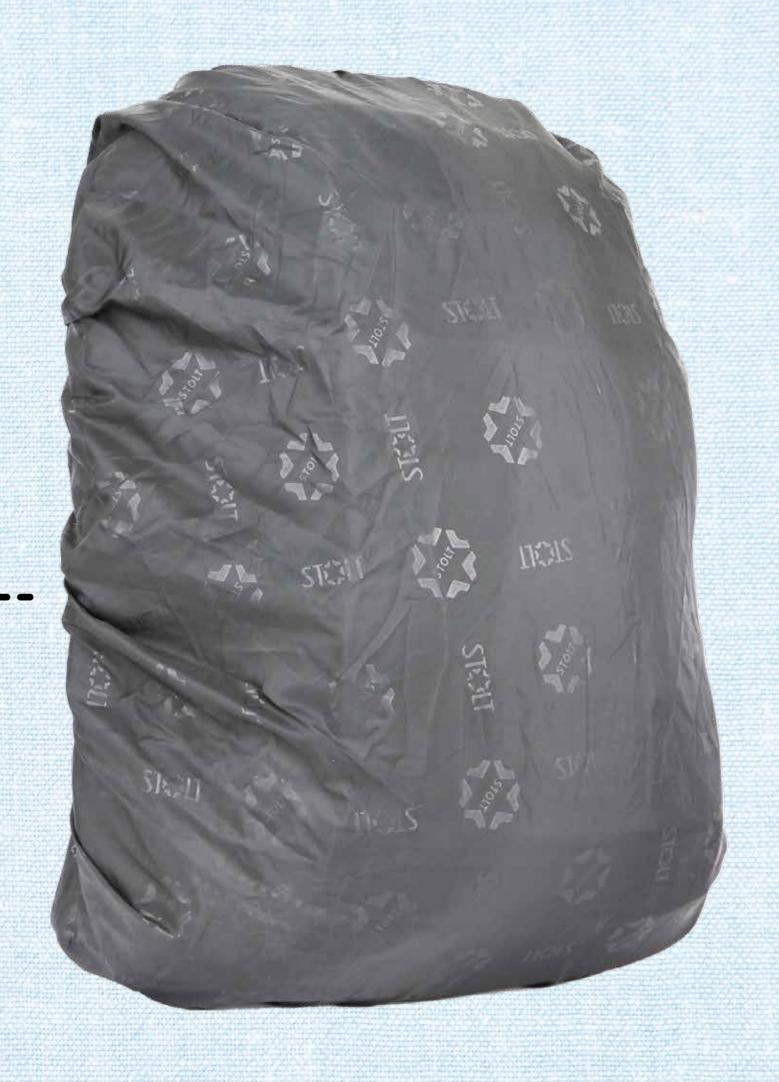

#### Integrated Rain/Dust Cover

BARTACK at All Stress Points to ensure there is no Tear-off.

STOLT Branding on Buckles
with 25 mm High Tenacity,
900 GSM Polyester Webbing