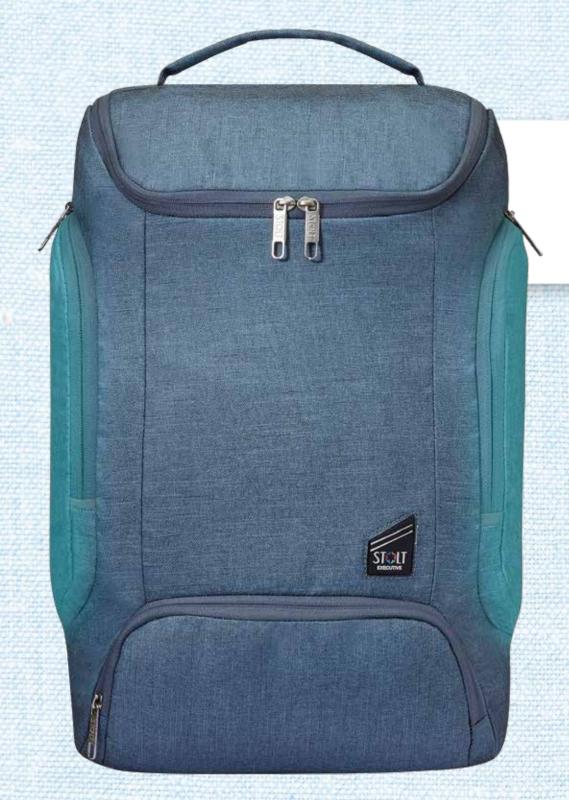

### EXECUTIVE SERIES BACKPACK

Made of **Melange Fabric** with PU Coating

**Dedicated Laptop Compartment** With SECURE Technology

**Main Compartment** with General Organiser & Adapter Pouch

Easy Access Front Pocket

Large Pockets on **Both Sides** 

Custom Made **High Quality Zippers** 

Dedicated **Adapter Pouch** inside Main Compartment