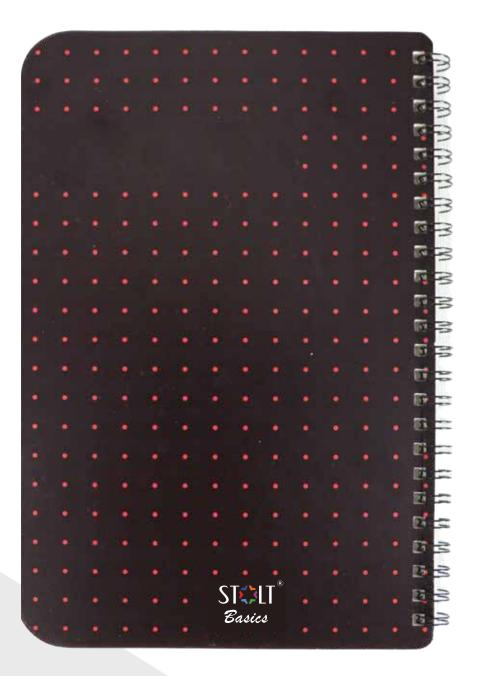

## **Specifications**

| Produt Name        | Blitz                                                                                                       |
|--------------------|-------------------------------------------------------------------------------------------------------------|
| Series             | Basic                                                                                                       |
| No. Of Pages       | 1 Sheet/2 Pages (Personal Information)<br>40 Sheets/80 Pages (Ruled Sheets)<br>2 Sheets (Perforated Sheets) |
| Paper              | 67 GSM NS Maplitho<br>Coated Paper                                                                          |
| Binding Technology | Black Wiro                                                                                                  |
| Binding Cover      | 320 GSM Board with Design Print using 'DO' Technology                                                       |