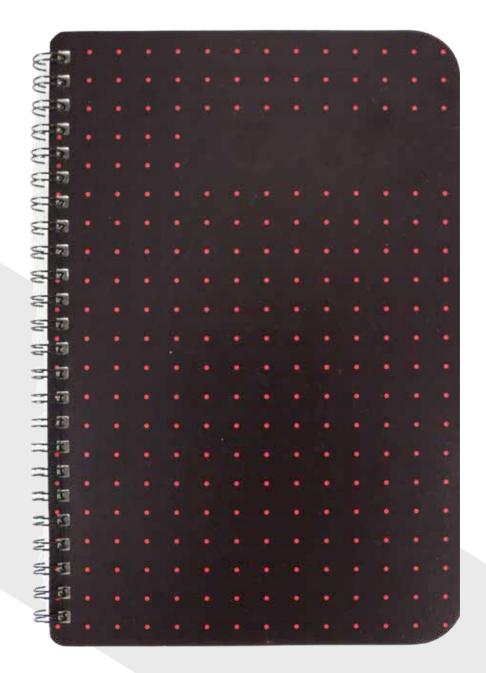

## **Specifications**

| Produt Name        | Blitz                                                                                                       |
|--------------------|-------------------------------------------------------------------------------------------------------------|
| Series             | Basic                                                                                                       |
| No. Of Pages       | 1 Sheet/2 Pages (Personal Information)<br>40 Sheets/80 Pages (Ruled Sheets)<br>2 Sheets (Perforated Sheets) |
| Paper              | 67 GSM NS Maplitho<br>Coated Paper                                                                          |
| Binding Technology | Black Wiro                                                                                                  |
| Binding Cover      | 320 GSM Board with Design Print using 'DO' Technology                                                       |