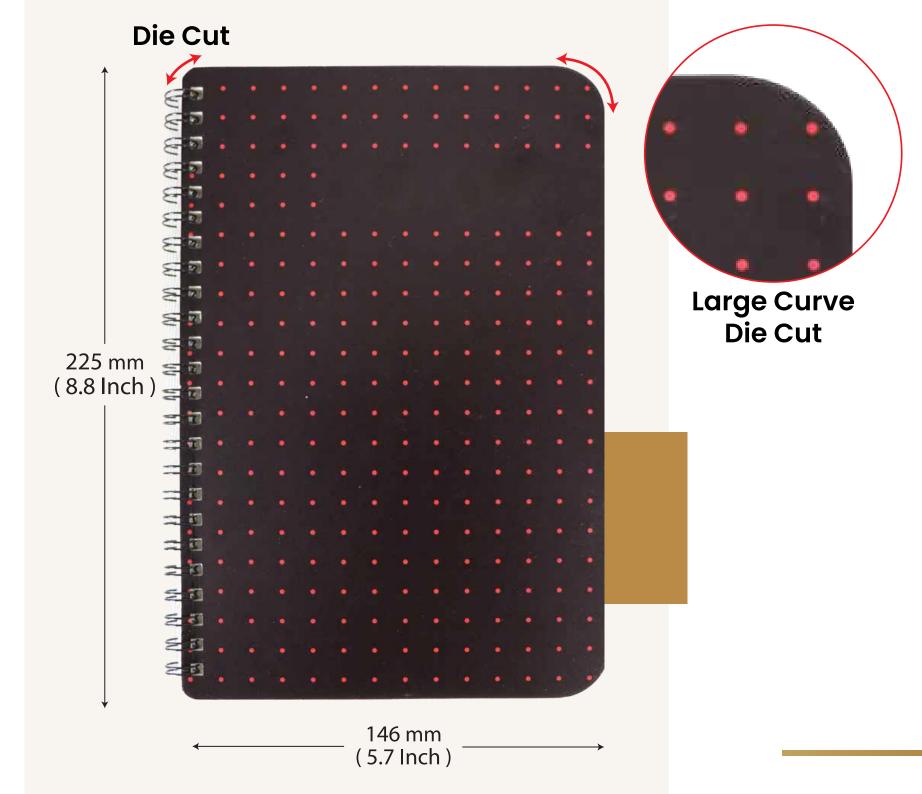

## **Specifications**

| Produt Name        | Blitz                                                                                                       |
|--------------------|-------------------------------------------------------------------------------------------------------------|
| Series             | Basic                                                                                                       |
| No. Of Pages       | 1 Sheet/2 Pages (Personal Information)<br>40 Sheets/80 Pages (Ruled Sheets)<br>2 Sheets (Perforated Sheets) |
| Paper              | 67 GSM NS Maplitho<br>Coated Paper                                                                          |
| Binding Technology | Black Wiro                                                                                                  |
| Binding Cover      | 320 GSM Board with Design Print using 'DO' Technology                                                       |