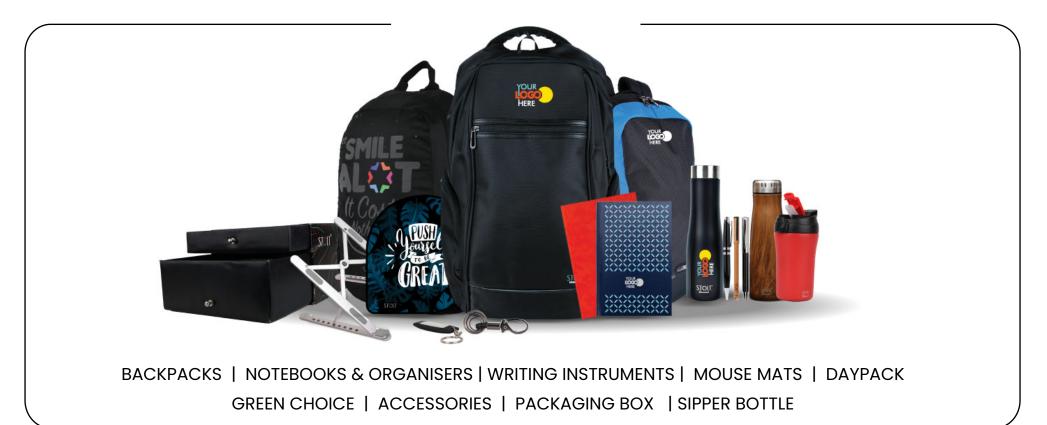

ries             | Basic                                                                                                                  |
| No. of Pages       | 1 Sheet / 2 Pages ( Personal information )<br>60 Sheets / 120 Pages ( Ruled Sheets )<br>2 Sheets ( Perforated Sheets ) |
| Paper              | 67 GSM NS Maplitho Coated Paper                                                                                        |
| Binding Technology | Gold Color Wiro Binding for Enhanced Look                                                                              |
| Binding Cover      | 740 GSM Top Cover with Digital Print & UV                                                                              |





Pack of 12 Nos.



Carton Box For Damage Free Delivery

## **STOLT PRODUCTS**



#### **OUR STRENGTH & ADVANTAGE**

















www.stolt.in