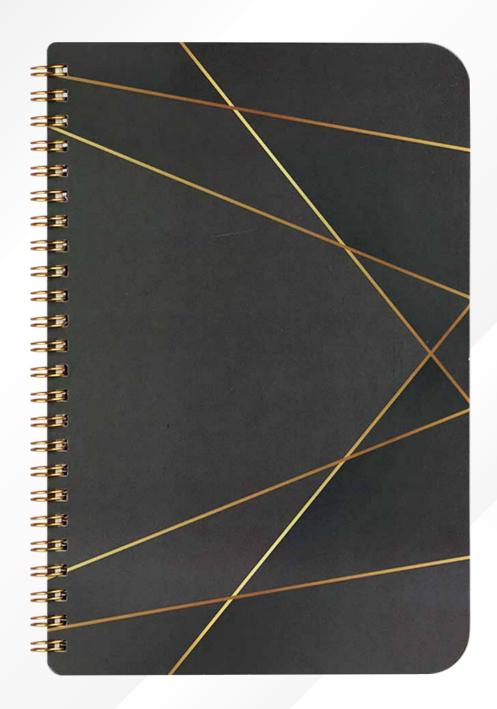

# Trikon

Essential Series - Notebook

# **PRODUCT PREVIEW**

Front Back

## **SPECIFICATIONS**

| Product Name       | Trikon                                                                                                                 |
|--------------------|------------------------------------------------------------------------------------------------------------------------|
| Series             | Basic                                                                                                                  |
| No. of Pages       | 1 Sheet / 2 Pages ( Personal information )<br>60 Sheets / 120 Pages ( Ruled Sheets )<br>2 Sheets ( Perforated Sheets ) |
| Paper              | 67 GSM NS Maplitho Coated Paper                                                                                        |
| Binding Technology | Gold Color Wiro Binding for Enhanced Look                                                                              |
| Binding Cover      | 740 GSM Top Cover with Digital Print & UV                                                                              |