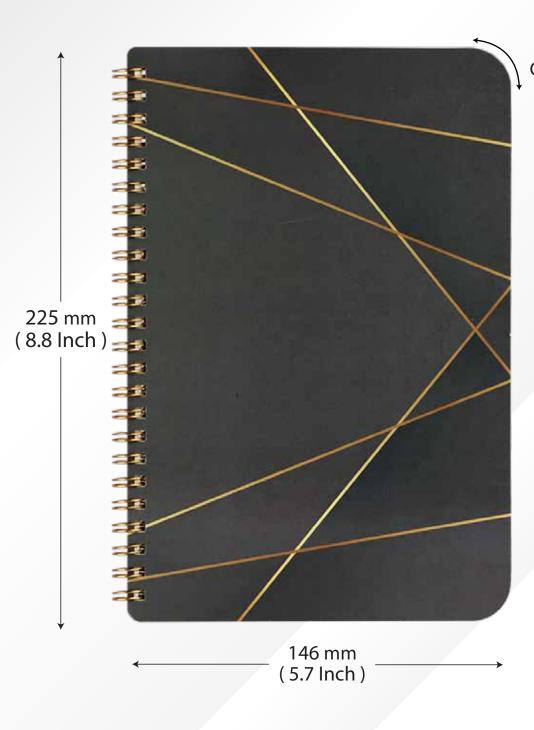

## **SPECIFICATIONS**

| Product Name       | Trikon                                                                                                                 |
|--------------------|------------------------------------------------------------------------------------------------------------------------|
| Series             | Basic                                                                                                                  |
| No. of Pages       | 1 Sheet / 2 Pages ( Personal information )<br>60 Sheets / 120 Pages ( Ruled Sheets )<br>2 Sheets ( Perforated Sheets ) |
| Paper              | 67 GSM NS Maplitho Coated Paper                                                                                        |
| Binding Technology | Gold Color Wiro Binding for Enhanced Look                                                                              |
| Binding Cover      | 740 GSM Top Cover with Digital Print & UV                                                                              |