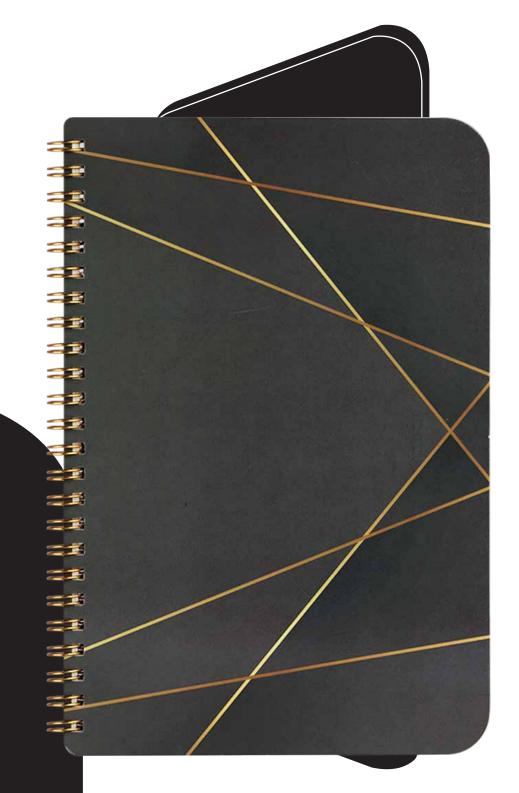

# Trikon

Essential Series - Notebook

## **SPECIFICATIONS**

| Product Name       | Trikon                                                                                                                 |
|--------------------|------------------------------------------------------------------------------------------------------------------------|
| Series             | Basic                                                                                                                  |
| No. of Pages       | 1 Sheet / 2 Pages ( Personal information )<br>60 Sheets / 120 Pages ( Ruled Sheets )<br>2 Sheets ( Perforated Sheets ) |
| Paper              | 67 GSM NS Maplitho Coated Paper                                                                                        |
| Binding Technology | Gold Color Wiro Binding for Enhanced Look                                                                              |
| Binding Cover      | 740 GSM Top Cover with Digital Print & UV                                                                              |