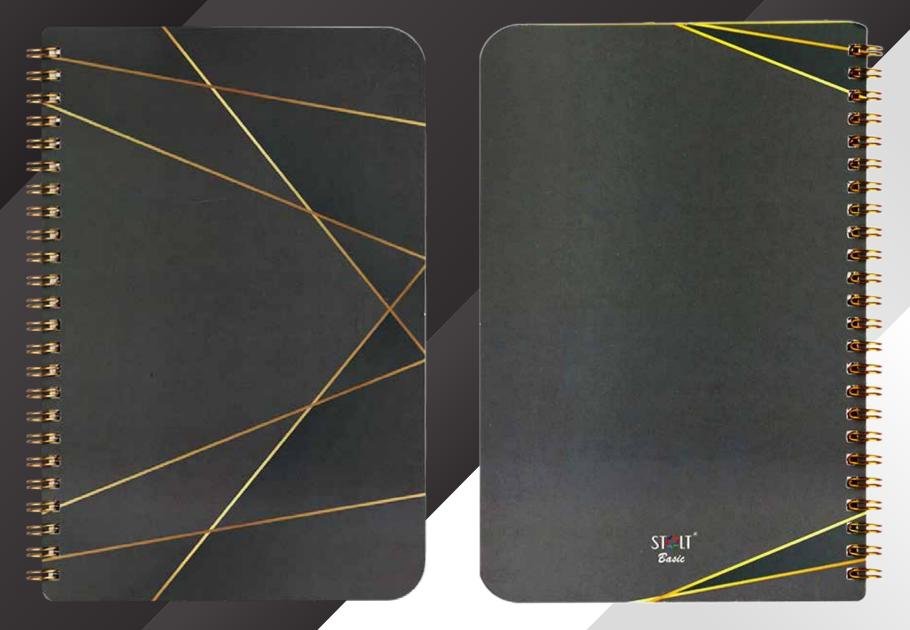

# Trikon

Essential Series - Notebook

# **PRODUCT PREVIEW**



Front Back

### **PRODUCT PREVIEW**

#### Personal Information



#### **Inside Sheets**

| Date :/ |
|---------|
|         |
|         |
|         |
|         |
|         |
|         |
|         |
|         |
|         |
|         |
|         |
|         |
|         |
|         |
|         |
|         |
|         |
|         |
|         |
|         |
|         |
|         |
|         |
|         |
|         |
|         |
|         |
|         |
|         |
|         |

#### **Perforated Sheets**

1 Page

60 Sheets / 120 Pages

2 Sheets



Die Cut Curved Edge

## **SPECIFICATIONS**

| Product Name       | Trikon                                                                                                                 |
|--------------------|------------------------------------------