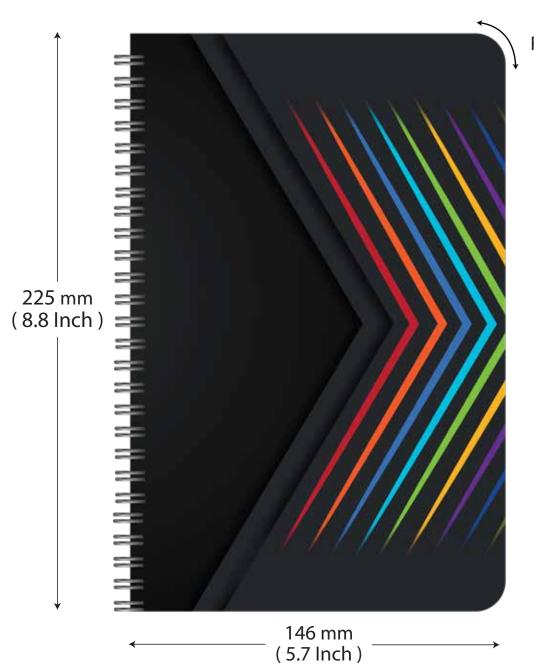

### **SPECIFICATIONS**

| Product Name       | Smug                                                                                                                  |
|--------------------|-----------------------------------------------------------------------------------------------------------------------|
| Series             | Basic                                                                                                                 |
| No. of Pages       | 1 Sheet / 2 Pages ( Personal information )<br>40 Sheets / 80 Pages ( Ruled Sheets )<br>2 Sheets ( Perforated Sheets ) |
| Paper              | 67 GSM NS Maplitho Paper                                                                                              |
| Binding Technology | Black Color Wiro Binding for<br>Enhanced Look                                                                         |
| Binding Cover      | 740 GSM Top Cover with Digital Print & UV                                                                             |