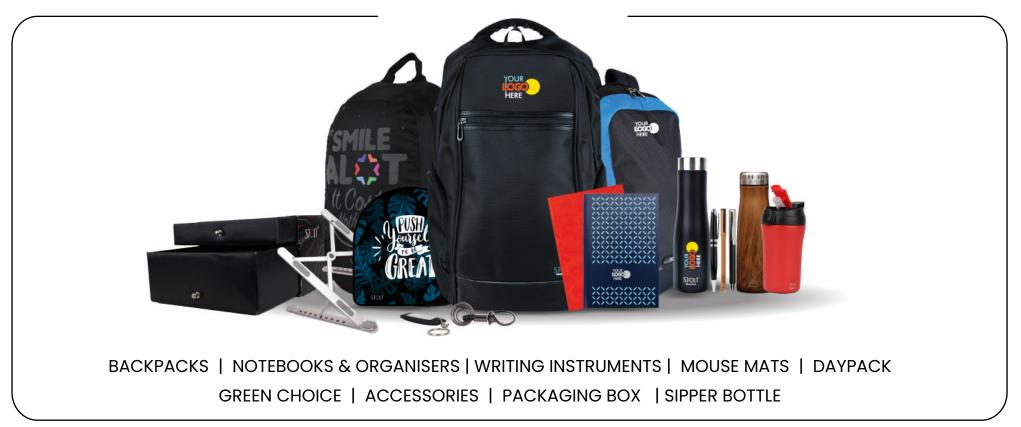

-----|
| Series             | Basic                                                                                                                 |
| No. of Pages       | 1 Sheet / 2 Pages ( Personal information )<br>40 Sheets / 80 Pages ( Ruled Sheets )<br>2 Sheets ( Perforated Sheets ) |
| Paper              | 67 GSM NS Maplitho Paper                                                                                              |
| Binding Technology | Black Color Wiro Binding for<br>Enhanced Look                                                                         |
| Binding Cover      | 740 GSM Top Cover with Digital Print & UV                                                                             |





Pack Of 8



Carton Box For Damage Free Delivery

## **STOLT PRODUCTS**



#### **OUR STRENGTH & ADVANTAGE**