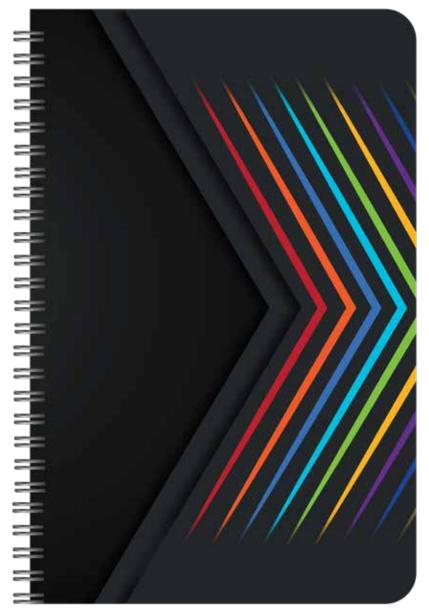

# Smug

#### Basic Series - NOTE BOOK

## **PRODUCT PREVIEW**





Front

Back

#### **PRODUCT PREVIEW**

| Personal Information | Inside Sheets | Perforated Sheets |
|----------------------|---------------|-------------------|
|                      |               |                   |
| Personal Information |               |                   |
| Name:                |               |                   |
| Mobile No.:          |               |                   |
| Direct No.:          |               |                   |
| Extension No.:       |               |                   |
| Employee ID:         |               |                   |
|                      |               |                   |
|                      |               |                   |

1 Page

40 Sheets / 80 Pages

2 Sheets



Die Edge Round Cut

### **SPECIFICATIONS**