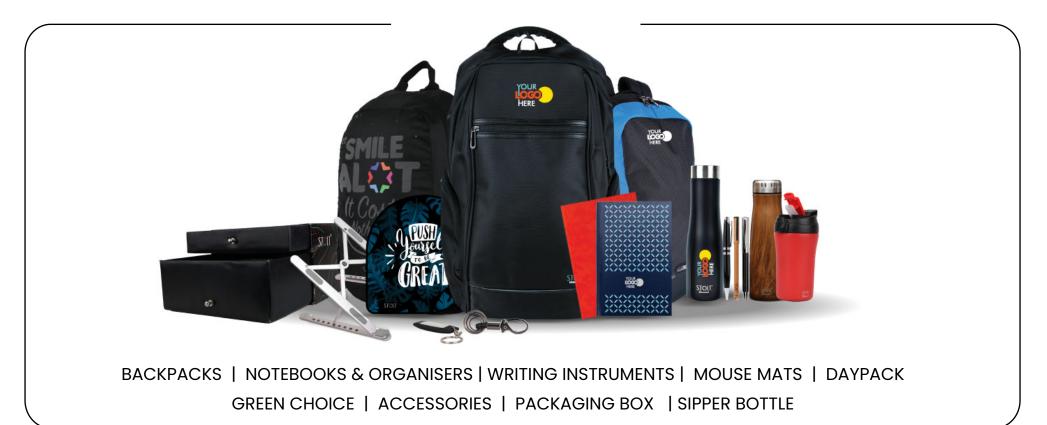

|
| Series             | Basic                                                                                                                  |
| No. of Pages       | 1 Sheet / 2 Pages ( Personal information )<br>60 Sheets / 120 Pages ( Ruled Sheets )<br>4 Sheets ( Perforated Sheets ) |
| Paper              | 68 GSM NS Maplitho Paper                                                                                               |
| Binding Technology | White Color Wiro Binding for<br>Enhanced Look                                                                          |
| Binding Cover      | 740 GSM Cyber XL Board with Digital<br>Print & UV                                                                      |





Pack Of 8



Carton Box For Damage Free Delivery

## **STOLT PRODUCTS**



#### **OUR STRENGTH & ADVANTAGE**

















www.stolt.in