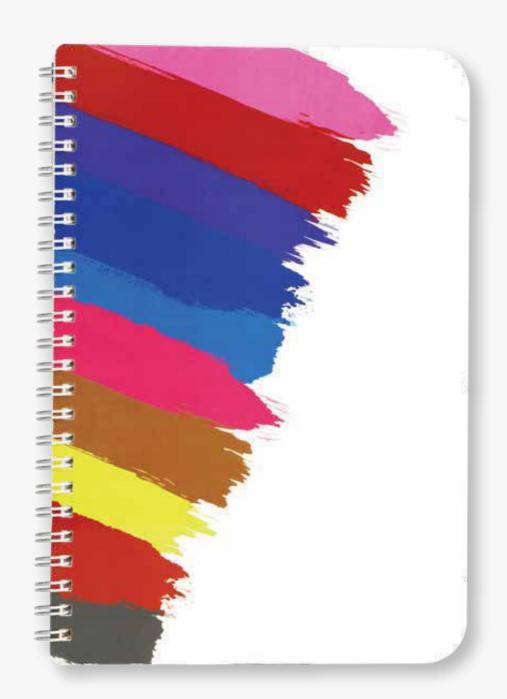

# Punch

Basic Series - NOTE BOOK

## **SPECIFICATIONS**

| Product Name       | Punch                                                                                                                  |
|--------------------|------------------------------------------------------------------------------------------------------------------------|
| Series             | Basic                                                                                                                  |
| No. of Pages       | 1 Sheet / 2 Pages ( Personal information )<br>60 Sheets / 120 Pages ( Ruled Sheets )<br>4 Sheets ( Perforated Sheets ) |
| Paper              | 68 GSM NS Maplitho Paper                                                                                               |
| Binding Technology | White Color Wiro Binding for<br>Enhanced Look                                                                          |
| Binding Cover      | 740 GSM Cyber XL Board with Digital<br>Print & UV                                                                      |