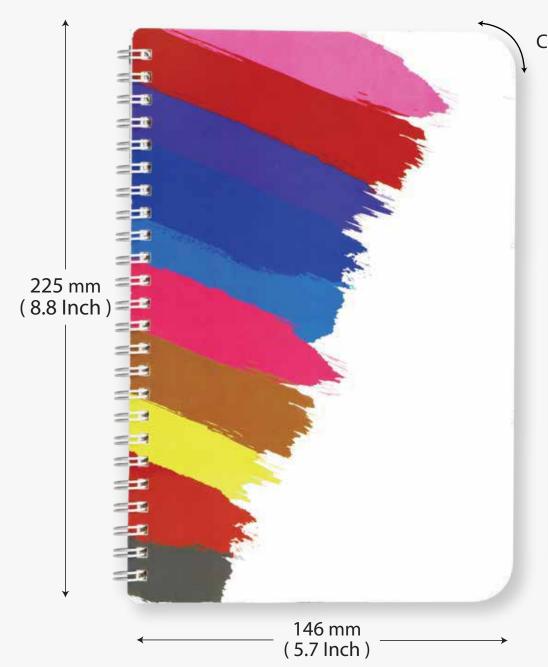

## **SPECIFICATIONS**

| Product Name       | Punch                                                                                                                  |
|--------------------|------------------------------------------------------------------------------------------------------------------------|
| Series             | Basic                                                                                                                  |
| No. of Pages       | 1 Sheet / 2 Pages ( Personal information )<br>60 Sheets / 120 Pages ( Ruled Sheets )<br>4 Sheets ( Perforated Sheets ) |
| Paper              | 68 GSM NS Maplitho Paper                                                                                               |
| Binding Technology | White Color Wiro Binding for<br>Enhanced Look                                                                          |
| Binding Cover      | 740 GSM Cyber XL Board with Digital<br>Print & UV                                                                      |