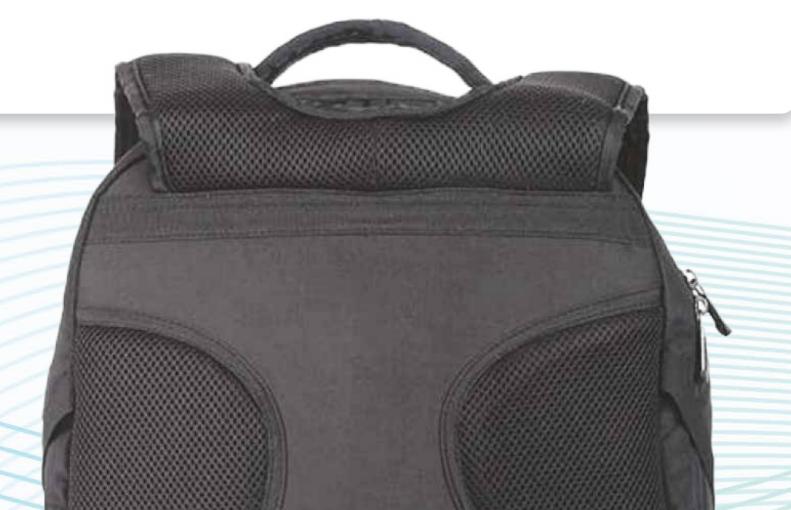

**EVA Foam Inside** for Better Stiffness & Back Support

30mm Foam with
Breathable Mesh Fabric
for Better Lumbar Support

**BARTACK** at all Stress Points to ensure there is no Tear-off.

Intelligently placed Shoulder Straps for Equal Distribution of Weight & Maximum Comfort