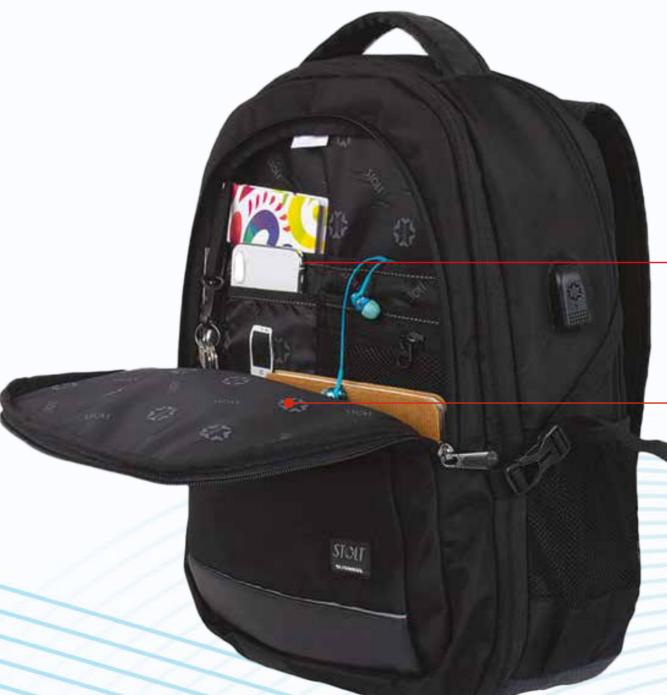

#### SAVIOUR BUSINESS SERIES

Made of Polyester Fabric

**Dedicated Laptop Sleeve** with SecureIT Technology

Front Compartment with Organiser

Main Compartment with Expandable Zip

**Easy Access** Front Compartment

Organiser Pouch for Day-to-Day Accessories

Custom Made **STOLT Brand**with WPR (Waterproof) Coating