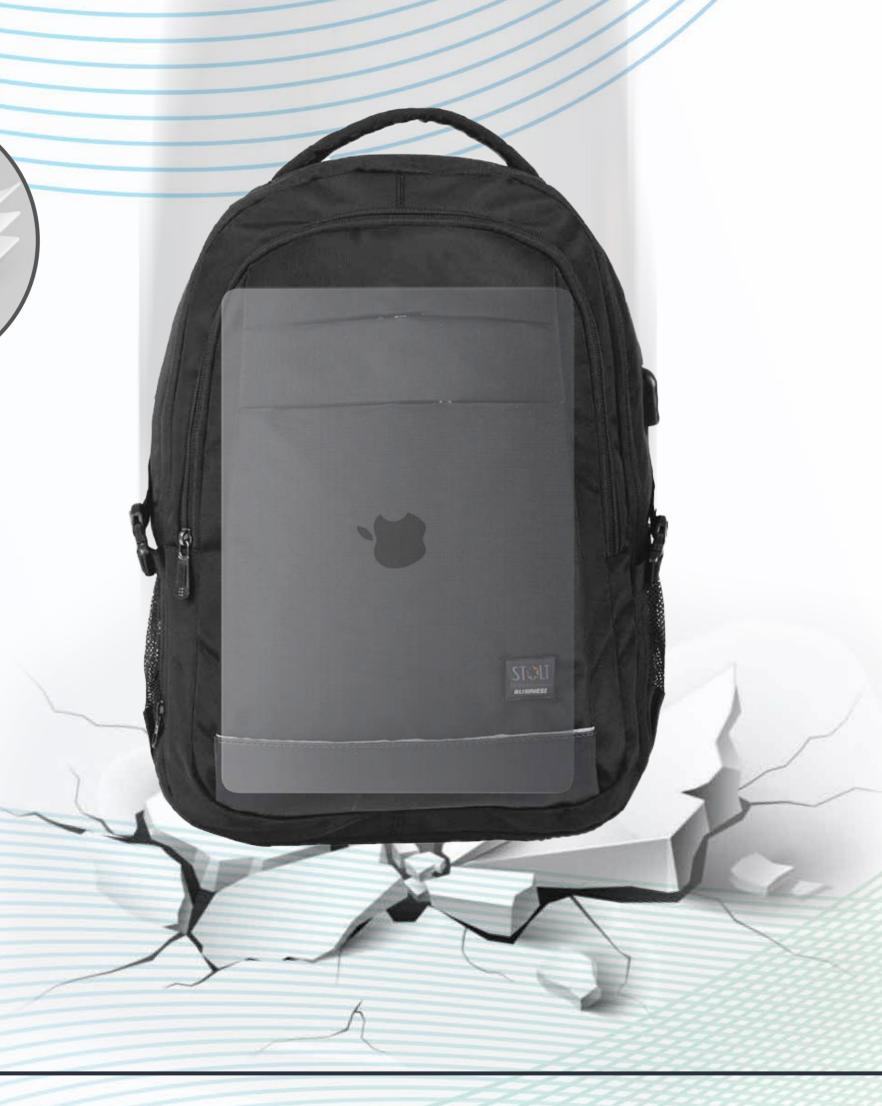

### DEDICATED LAPTOP SLEEVE WITH SECURE TECHNOLOGY

SecureIT Technology protects Laptops from Accidental Falls

180° Flat Laptop Pouch for

**Better Protection of Laptop** 

#### 3 Layer Protection

Protects Laptop/MacBook from Accidental Drops

Dedicated Bushes to Support
 Laptop Compartment & Secure Laptop

Integrated Rain/Dust Cover

Allows Maximum Airflow for **Superior Comfort & Minimal Sweat** 