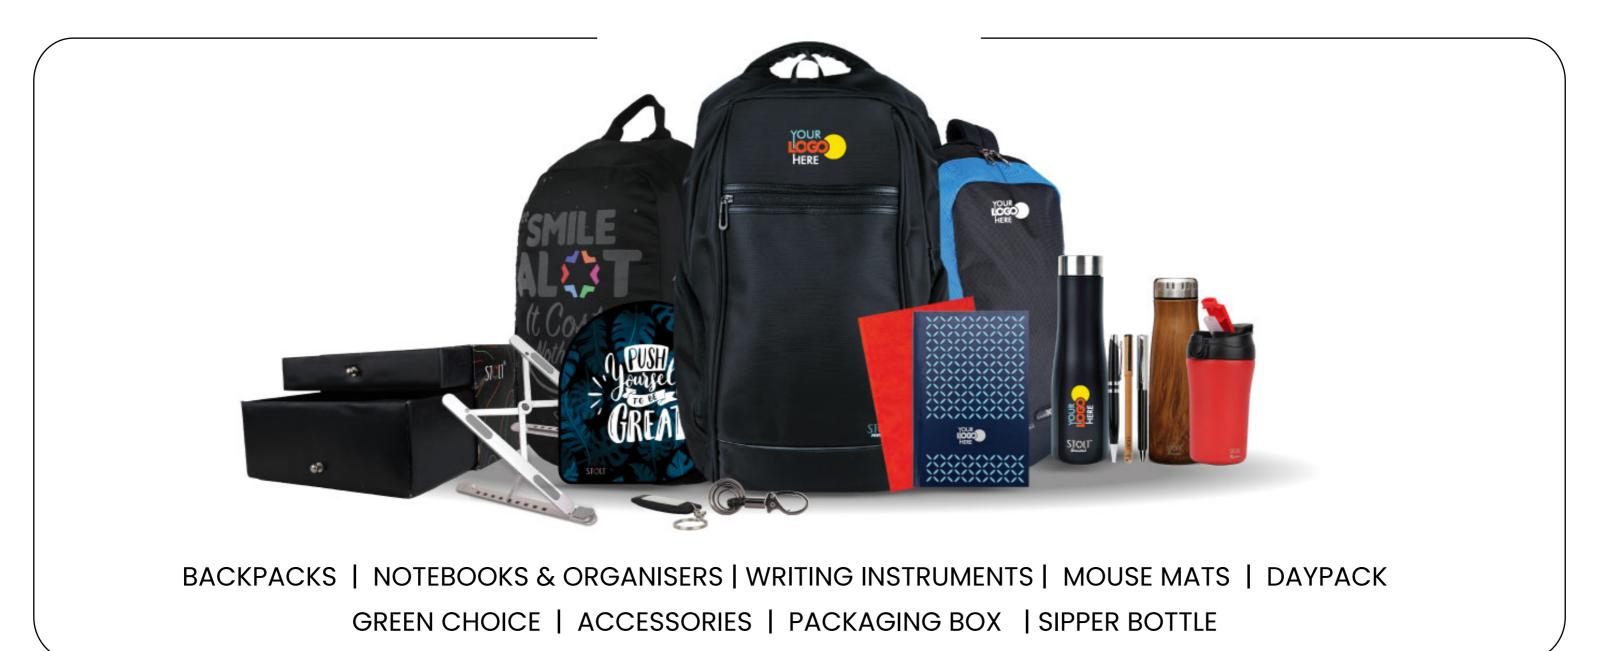

80° Flat Laptop Pouch for

**Better Protection of Laptop** 





#### 3 Layer Protection



Protects Laptop/MacBook from Accidental Drops









Dedicated Bushes to Support
 Laptop Compartment & Secure Laptop

Integrated Rain/Dust Cover









Allows Maximum Airflow for **Superior Comfort & Minimal Sweat** 

**EVA Foam Inside** for Better Stiffness & Back Support

30mm Foam with
Breathable Mesh Fabric
for Better Lumbar Support





**BARTACK** at all Stress Points to ensure there is no Tear-off.

Intelligently placed Shoulder Straps for Equal Distribution of Weight & Maximum Comfort







## TROLLEY STRAP FOR CONVENIENT TRAVELLING



#### **HUGE SPACE FOR BRANDING**







#### PACKAGING OPTIONS



**Individual Packaging** 





**Carton Box for Bulk Orders** 



#### STOLT PRODUCTS



#### **OUR STRENGTH & ADVANTAGE**

















www.stolt.in