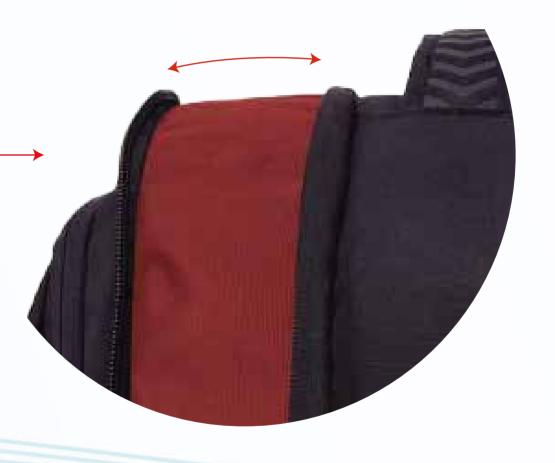

#### SAVIOUR BUSINESS SERIES



Made of Polyester Fabric

**Dedicated Laptop Sleeve** with SecureIT Technology

Front Compartment with Organiser

Main Compartment with Expandable Zip

**Easy Access** Front Compartment

# EXPANDABLE



#### Main Compartment with Expandable Zip upto 7cm



#### **POCKETS ON BOTH SIDES**



Pockets with 70:30 Ratio of Flat Mesh & Fabric for Better Durability.



70% Mesh Fabric

30% Main Fabric





Custom Made **High Quality Zippers** 

High Speed **USB Port** 





Adapter & Powerbank
Pouches inside

Organiser Pouch for Day-to-Day Accessories

Custom Made **STOLT Brand**with WPR (Waterproof) Coating



#### SAFE NIGHT RIDES WITH 3M REFLECTORS





### DEDICATED LAPTOP SLEEVE WITH SECURE TECHNOLOGY

SecureIT Technology protects Laptops from Accidental Falls

180° Flat Laptop Pouch for

**Better Protection of Laptop** 





#### 3 Layer Protection



Protects Laptop/MacBook from Accidental Drops









Dedicated Bushes to Support
 Laptop Compartment & Secure Laptop

Integrated Rain/Dust Cover









Allows Maximum Airflow for **Superior