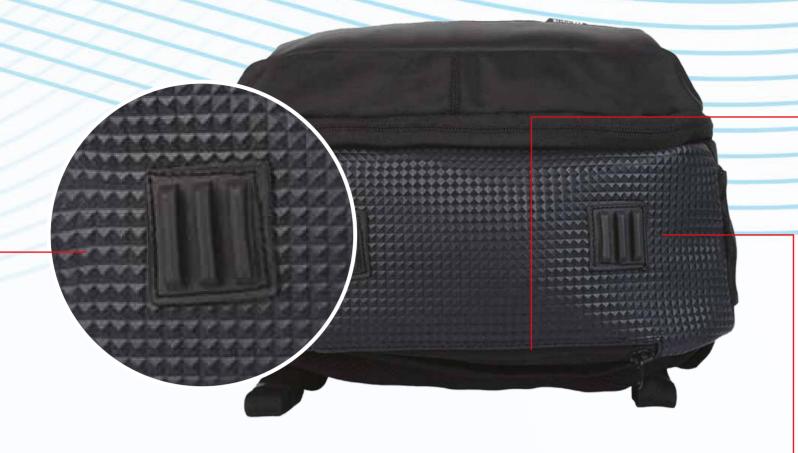

**EVA Foam Inside** for Better Stiffness & Back Support

30mm Foam with
Breathable Mesh Fabric
for Better Lumbar Support

**BARTACK** at all Stress Points to ensure there is no Tear-off.

Intelligently placed Shoulder Straps for Equal Distribution of Weight & Maximum Comfort