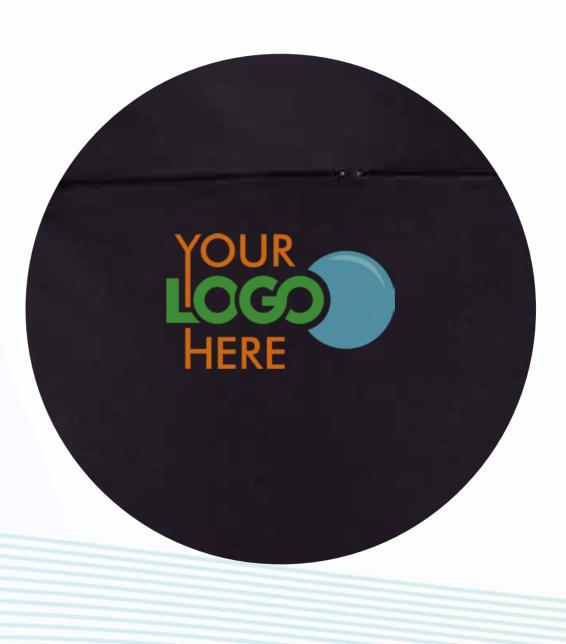

### DEDICATED LAPTOP SLEEVE WITH SECURE TECHNOLOGY

SecureIT Technology protects Laptops from Accidental Falls

180° Flat Laptop Pouch for

**Better Protection of Laptop** 





#### 3 Layer Protection



Protects Laptop/MacBook from Accidental Drops









Dedicated Bushes to Support
 Laptop Compartment & Secure Laptop

Integrated Rain/Dust Cover









Allows Maximum Airflow for **Superior Comfort & Minimal Sweat** 

**EVA Foam Inside** for Better Stiffness & Back Support

30mm Foam with
Breathable Mesh Fabric
for Better Lumbar Support





**BARTACK** at all Stress Points to ensure there is no Tear-off.

Intelligently placed Shoulder Straps for Equal Distribution of Weight & Maximum Comfort







## TROLLEY STRAP FOR CONVENIENT TRAVELLING



#### **HUGE SPACE FOR BRANDING**







#### PACKAGING OPTIONS



**Individual Packaging** 





**Carton Box for Bulk Orders** 



#### STOLT PRODUCTS



#### **OUR STRENGTH & ADVANTAGE**

















www.stolt.in