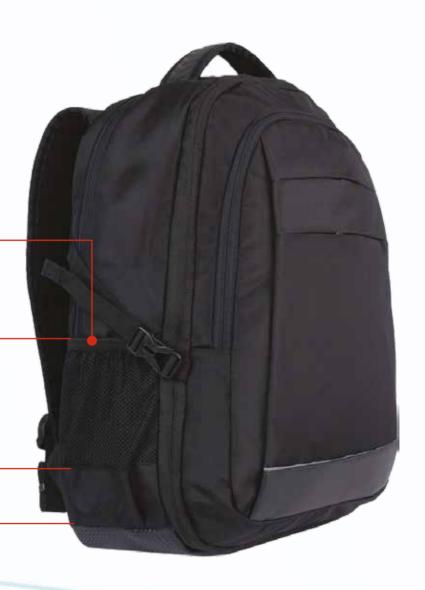

#### **POCKETS ON BOTH SIDES**

Pockets with 70:30 Ratio of Flat Mesh & Fabric for Better Durability.

70% Mesh Fabric

30% Main Fabric

Custom Made **High Quality Zippers** 

High Speed **USB Port** 

Adapter & Powerbank
Pouches inside

Organiser Pouch for Day-to-Day Accessories

Custom Made **STOLT Brand**with WPR (Waterproof) Coating

#### SAFE NIGHT RIDES WITH 3M REFLECTORS