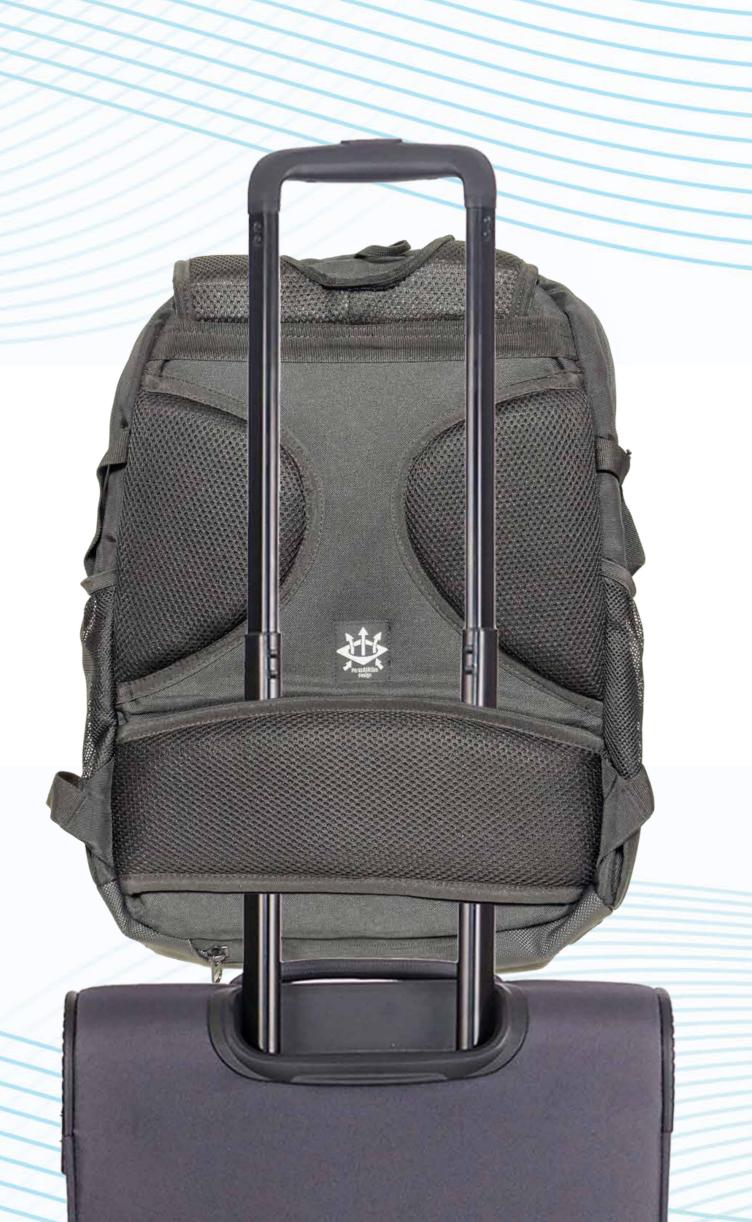

T Brand**with WPR (Waterproof) Coating



#### SAFE NIGHT RIDES WITH 3M REFLECTORS





### DEDICATED LAPTOP SLEEVE WITH SECURE TECHNOLOGY

SecureIT Technology protects Laptops from Accidental Falls

180° Flat Laptop Pouch for

**Better Protection of Laptop** 





#### 3 Layer Protection



Protects Laptop/MacBook from Accidental Drops









Dedicated Bushes to Support
 Laptop Compartment & Secure Laptop

Integrated Rain/Dust Cover









Allows Maximum Airflow for **Superior Comfort & Minimal Sweat** 

**EVA Foam Inside** for Better Stiffness & Back Support

30mm Foam with
Breathable Mesh Fabric
for Better Lumbar Support





**BARTACK** at all Stress Points to ensure there is no Tear-off.

Intelligently placed Shoulder Straps for Equal Distribution of Weight & Maximum Comfort







## TROLLEY STRAP FOR CONVENIENT TRAVELLING



#### **HUGE SPACE FOR BRANDING**







#### PACKAGING OPTIONS



**Individual Packaging** 





**Carton Box for Bulk Orders** 



#### STOLT PRODUCTS



#### **OUR STRENGTH & ADVANTAGE**

















www.stolt.in