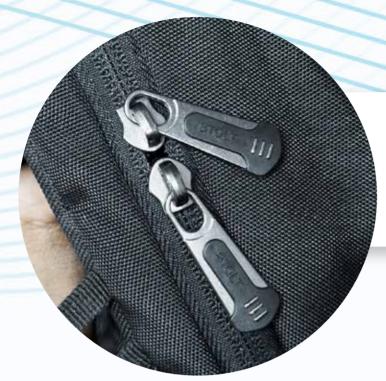

#### **POCKETS ON BOTH SIDES**

Pockets with 70:30 Ratio of Flat Mesh & Fabric for Better Durability.

70% Mesh Fabric

30% Main Fabric

Custom Made **High Quality Zippers** 

High Speed **USB Port** 

Adapter & Powerbank
Pouches inside