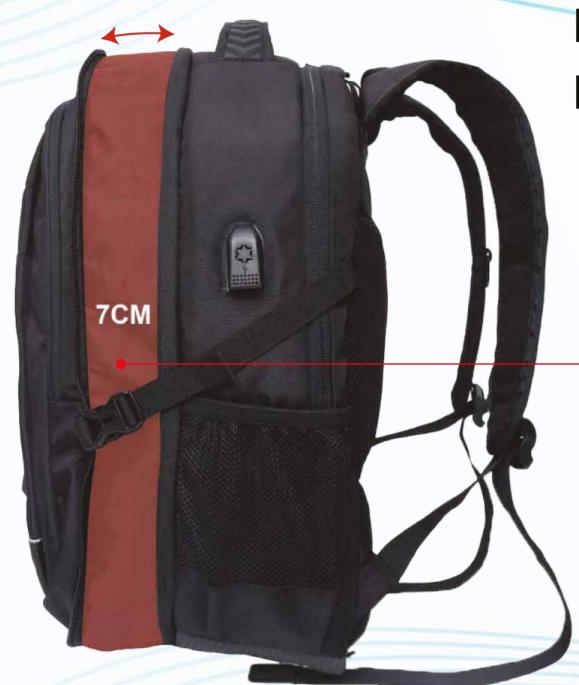

#### SAVIOUR BUSINESS SERIES



Made of Polyester Fabric

**Dedicated Laptop Sleeve** with SecureIT Technology

Front Compartment with Organiser

Main Compartment with Expandable Zip

**Easy Access** Front Compartment

# EXPANDABLE



#### Main Compartment with Expandable Zip upto 7cm



#### **POCKETS ON BOTH SIDES**



Pockets with 70:30 Ratio of Flat Mesh & Fabric for Better Durability.



70% Mesh Fabric

30% Main Fabric





Custom Made **High Quality Zippers** 

High Speed **USB Port** 





Adapter & Powerbank
Pouches inside

Organiser Pouch for Day-to-Day Accessories

Custom Made **STOLT Brand**with WPR (Waterproof) Coating



#### SAFE NIGHT RIDES WITH 3M REFLECTORS





### DEDICATED LAPTOP SLEEVE WITH SECURE TECHNOLOGY

SecureIT Technology protects Laptops from Accidental Falls

180° Flat Laptop Pouch for

**Better Protection of Laptop** 





#### 3 Layer Protection



Protects Laptop/MacBook from Accidental Drops









Dedicated Bushes to Support
 Laptop Compartment & Secure Laptop

Integrated Rain/Dus