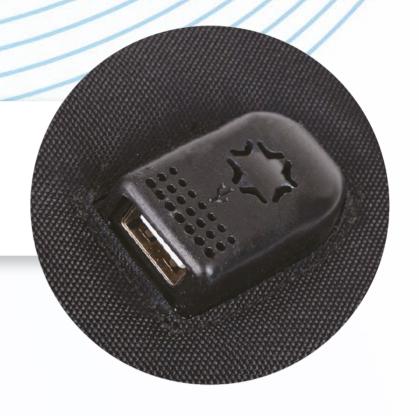

#### **POCKETS ON BOTH SIDES**

Pockets with 70:30 Ratio of Flat Mesh & Fabric for Better Durability.

70% Mesh Fabric

30% Main Fabric

Custom Made **High Quality Zippers** 

High Speed **USB Port** 

Adapter & Powerbank
Pouches inside