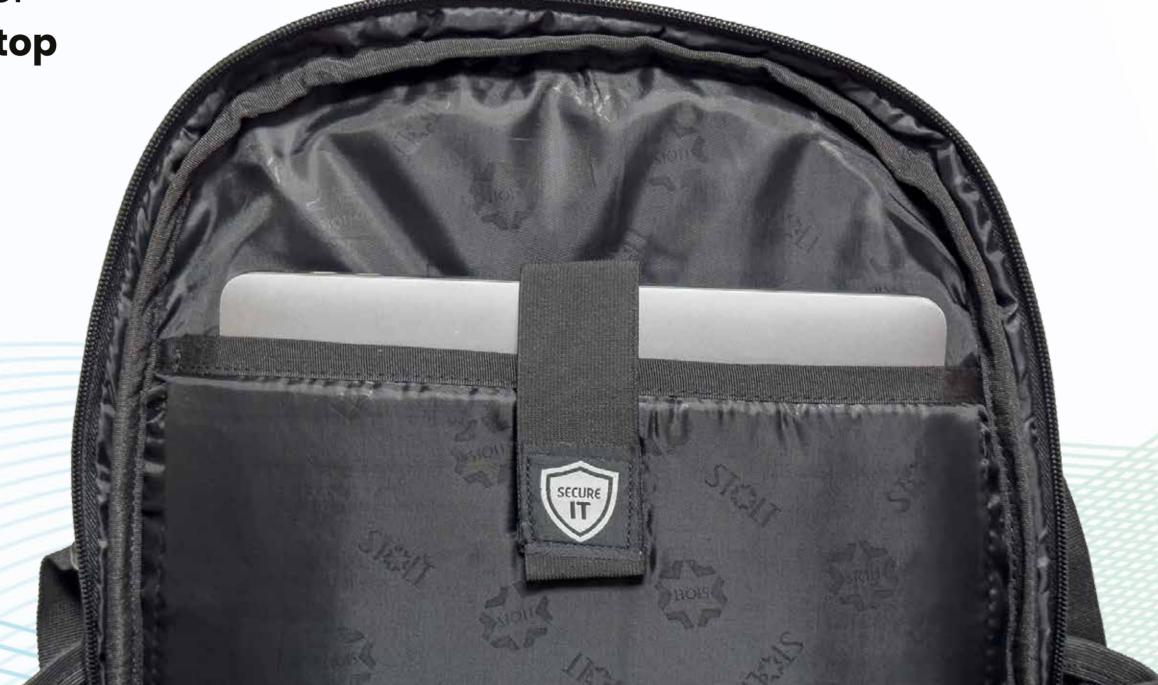

### DEDICATED LAPTOP SLEEVE WITH SECURE TECHNOLOGY

SecureIT Technology protects Laptops from Accidental Falls

180° Flat Laptop Pouch for

**Better Protection of Laptop** 

#### 3 Layer Protection

Protects Laptop/MacBook from Accidental Drops

Dedicated Bushes to Support
 Laptop Compartment & Secure Laptop

Integrated Rain/Dust Cover

Allows Maximum Airflow for **Superior Comfort & Minimal Sweat** 