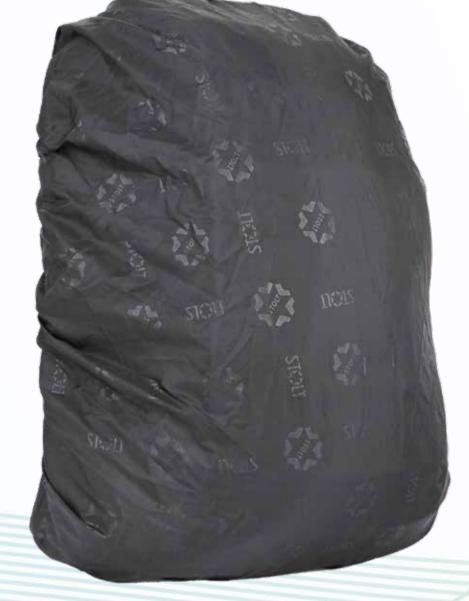

#### 3 Layer Protection

Protects Laptop/MacBook from Accidental Drops

Dedicated Bushes to Support
 Laptop Compartment & Secure Laptop

Integrated Rain/Dust Cover

Allows Maximum Airflow for **Superior Comfort & Minimal Sweat** 