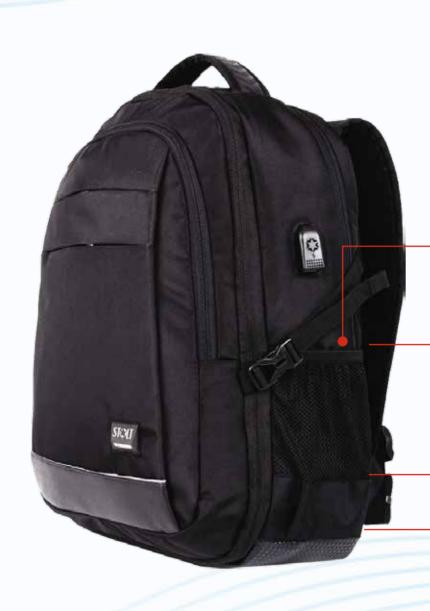

#### **POCKETS ON BOTH SIDES**

Pockets with 70:30 Ratio of Flat Mesh & Fabric for Better Durability.

70% Mesh Fabric

30% Main Fabric

Custom Made **High Quality Zippers** 

High Speed **USB Port** 

Adapter & Powerbank
Pouches inside

Organiser Pouch for Day-to-Day Accessories

Custom Made **STOLT Brand**with WPR (Waterproof) Coating

#### SAFE NIGHT RIDES WITH 3M REFLECTORS