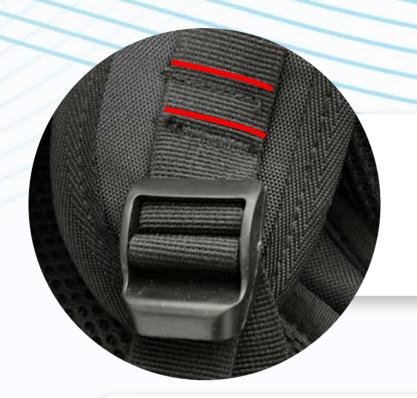

**EVA Foam Inside** for Better Stiffness & Back Support

30mm Foam with
Breathable Mesh Fabric
for Better Lumbar Support

**BARTACK** at all Stress Points to ensure there is no Tear-off.

Intelligently placed Shoulder Straps for Equal Distribution of Weight & Maximum Comfort