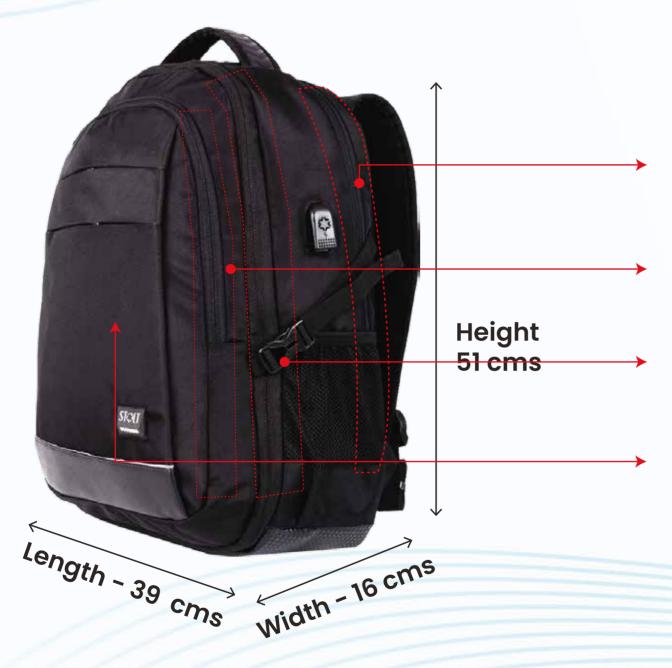

#### SAVIOUR BUSINESS SERIES

Made of Polyester Fabric

**Dedicated Laptop Sleeve** with SecureIT Technology

Front Compartment with Organiser

Main Compartment with Expandable Zip

**Easy Access** Front Compartment