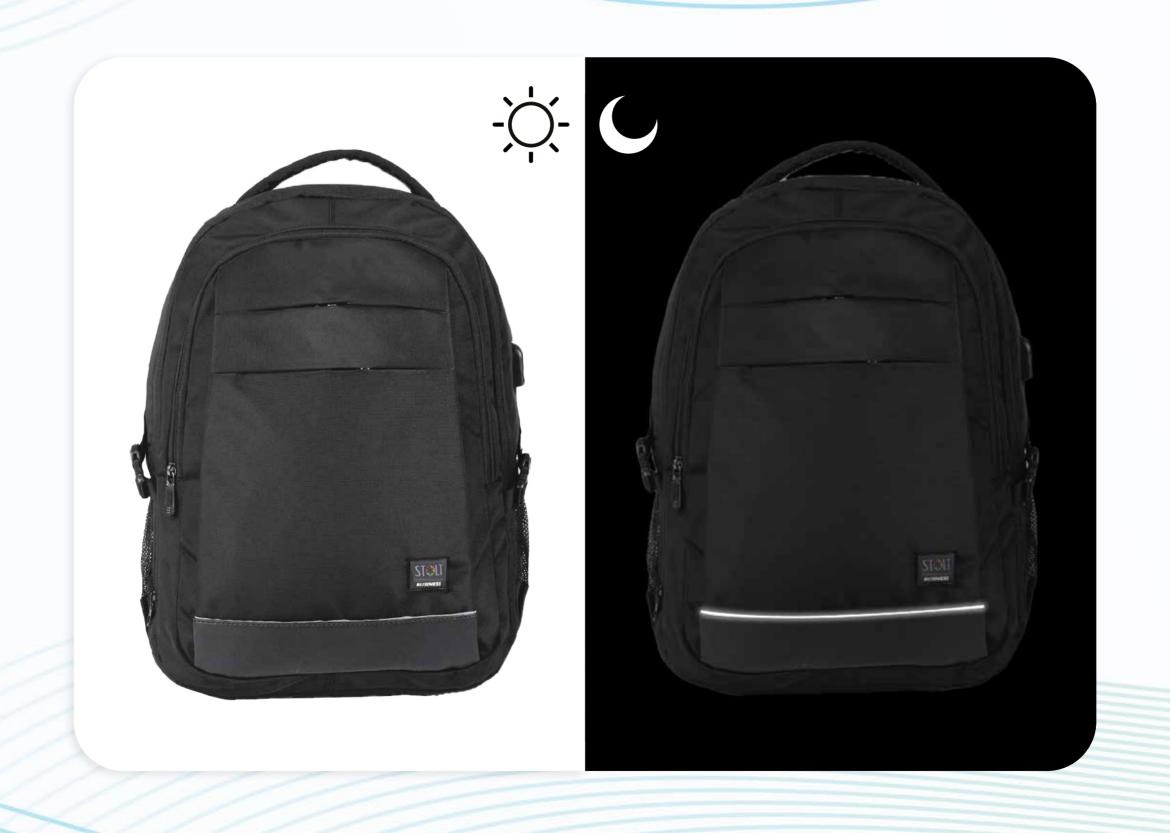

#### SAVIOUR BUSINESS SERIES



Made of Polyester Fabric

**Dedicated Laptop Sleeve** with SecureIT Technology

Front Compartment with Organiser

Main Compartment with Expandable Zip

**Easy Access** Front Compartment

# EXPANDABLE



#### Main Compartment with Expandable Zip upto 7cm



#### **POCKETS ON BOTH SIDES**



Pockets with 70:30 Ratio of Flat Mesh & Fabric for Better Durability.



70% Mesh Fabric

30% Main Fabric





Custom Made **High Quality Zippers** 

High Speed **USB Port** 





Adapter & Powerbank
Pouches inside

Organiser Pouch for Day-to-Day Accessories

Custom Made **STOLT Brand**with WPR (Waterproof) Coating



#### SAFE NIGHT RIDES WITH 3M REFLECTORS





### DEDICATED LAPTOP SLEEVE WITH SECURE TECHNOLOGY

SecureIT Technology protects Laptops from Accidental Falls

180° Flat Laptop Pouch for

**Better Protection of Laptop** 





#### 3 Layer Protection



Protects Laptop/MacBook from Accidental Drops









Dedicated Bushes to Support
 Laptop Compartment & Secure Laptop

Integrated Rain/Dust Cover









Allows Maximum Airflow for **Superior Comfort & Minimal Sweat** 

**EVA Foam Inside** for Better Stiffness & Back Support

30mm Foam with
Breathable Mesh Fabric
for Better Lumbar Support





**BARTACK** at all Stress Points to ensure there is no Tear-off.

Intelligently placed Shoulder Straps for Equal Distribution of Weight & Maximum Comfort







## TROLLEY STRAP FOR CONVENIENT TRAVELLING



#### **HUGE SPACE FOR BRANDING**