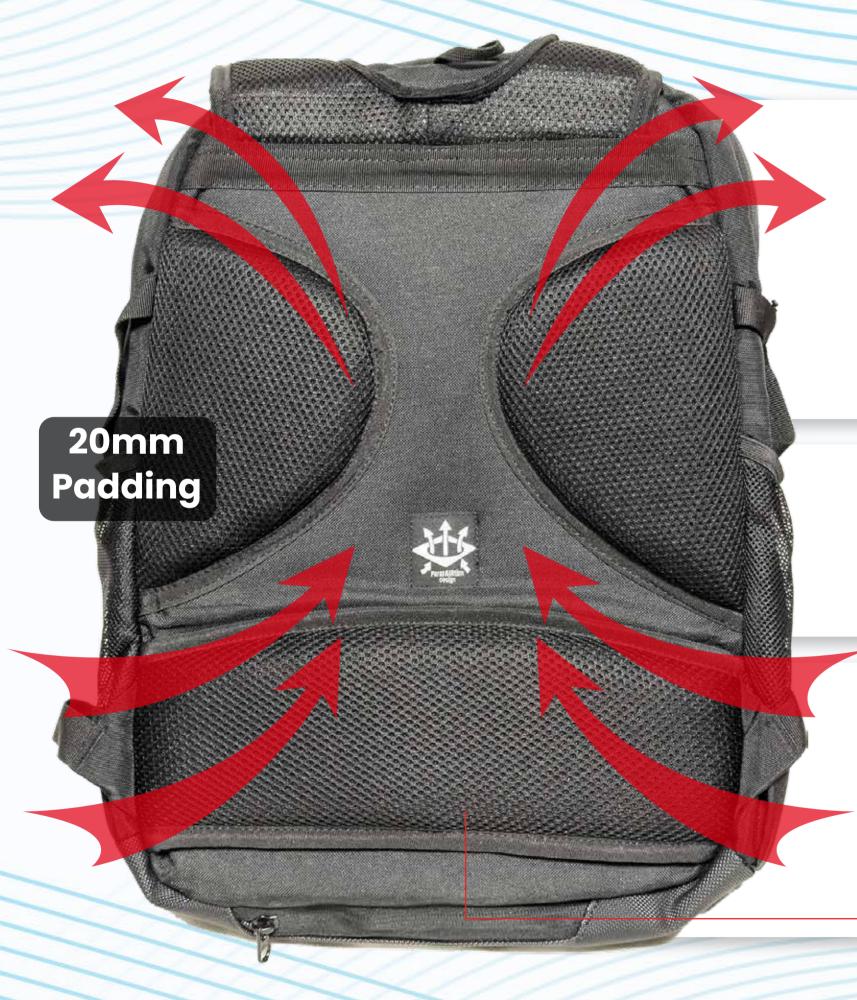

#### 3 Layer Protection

Protects Laptop/MacBook from Accidental Drops

Dedicated Bushes to Support
 Laptop Compartment & Secure Laptop

Integrated Rain/Dust Cover

Allows Maximum Airflow for **Superior Comfort & Minimal Sweat** 

**EVA Foam Inside** for Better Stiffness & Back Support

30mm Foam with
Breathable Mesh Fabric
for Better Lumbar Support

**BARTACK** at all Stress Points to ensure there is no Tear-off.

Intelligently placed Shoulder Straps for Equal Distribution of Weight & Maximum Comfort