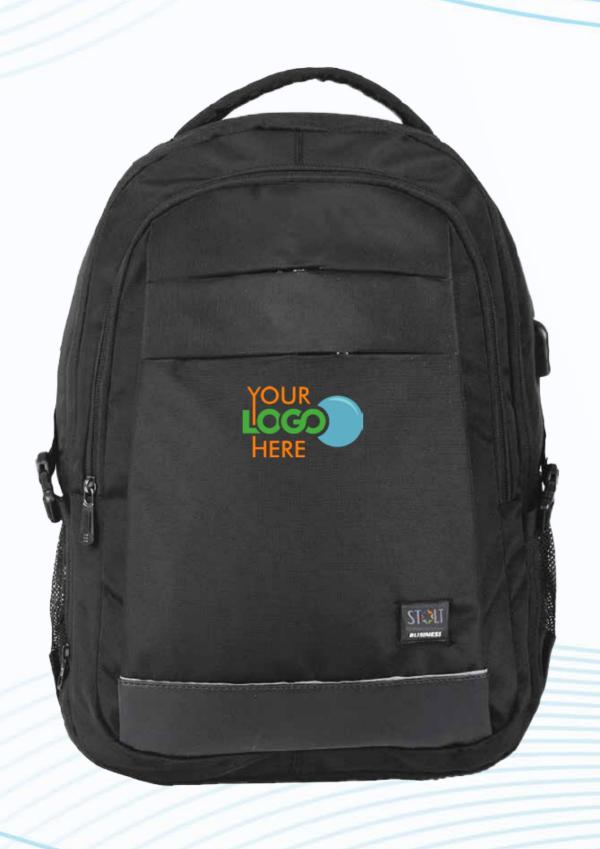

### DEDICATED LAPTOP SLEEVE WITH SECURE TECHNOLOGY

SecureIT Technology protects Laptops from Accidental Falls

180° Flat Laptop Pouch for

**Better Protection of Laptop** 





#### 3 Layer Protection



Protects Laptop/MacBook from Accidental Drops









Dedicated Bushes to Support
 Laptop Compartment & Secure Laptop

Integrated Rain/Dust Cover









Allows Maximum Airflow for **Superior Comfort & Minimal Sweat** 

**EVA Foam Inside** for Better Stiffness & Back Support

30mm Foam with
Breathable Mesh Fabric
for Better Lumbar Support





**BARTACK** at all Stress Points to ensure there is no Tear-off.

Intelligently placed Shoulder Straps for Equal Distribution of Weight & Maximum Comfort







## TROLLEY STRAP FOR CONVENIENT TRAVELLING



#### **HUGE SPACE FOR BRANDING**







#### PACKAGING OPTIONS



**Individual Packaging** 





**Carton Box for Bulk Orders** 



#### STOLT PRODUCTS



#### **OUR STRENGTH & ADVANTAGE**

















www.stolt.in