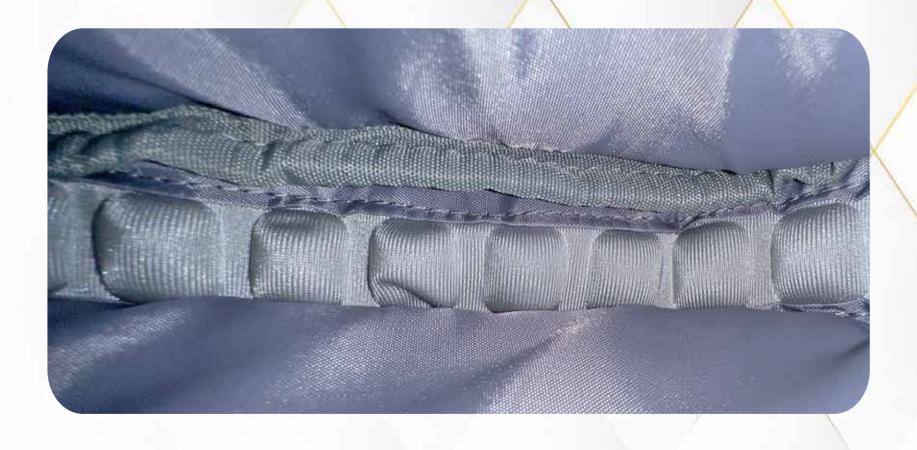

## 25 mm High Tenacity,900 GSM Nylon Webbing

High-Density Foam & Rubber Bushes at the Bottom

Dedicated Bushes to Support Laptop Compartment & Secure Laptop