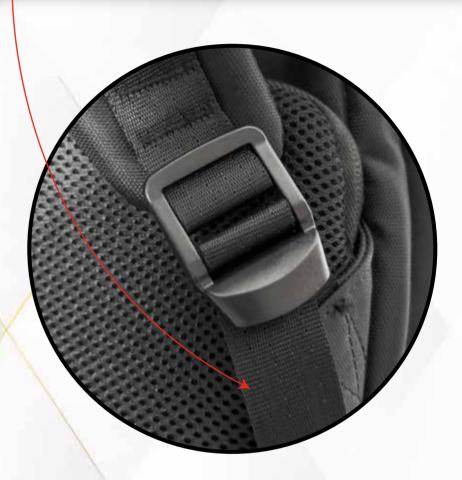

## 25 mm High Tenacity,900 GSM Nylon Webbing

High-Density Foam & Rubber Bushes at the Bottom

Dedicated Bushes to Support Laptop Compartment & Secure Laptop