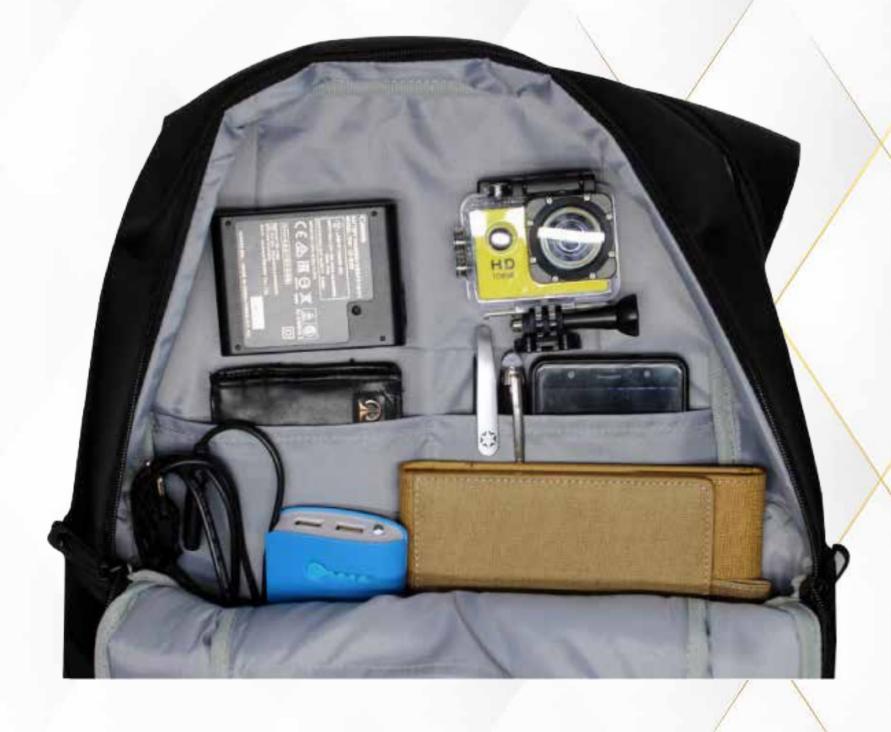

### **ORGANISER POCKETS** FOR DAY-TO-DAY ACCESSORIES

DEDICATED LAPTOP COMPARTMENT
WITH SECURE TECHNOLOGY

SecureIT Technology protects Laptops from Accidental Falls

Air Cushion Inside Laptop Compartment provides
Additional Protection for Laptop Edges