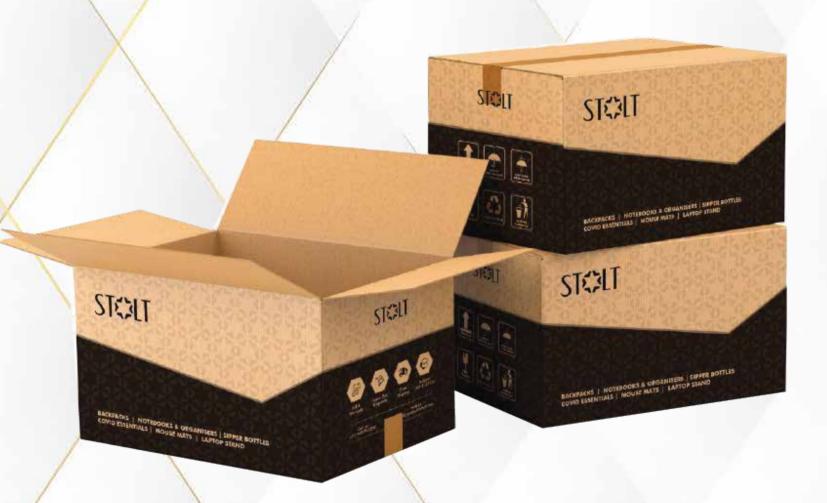

Points to Ensure there is no Tear-off





### SAFE NIGHT RIDES WITH 3M REFLECTORS











### **ORGANISER POCKETS** FOR DAY-TO-DAY ACCESSORIES







DEDICATED LAPTOP COMPARTMENT
WITH SECURE TECHNOLOGY

SecureIT Technology protects Laptops from Accidental Falls

Air Cushion Inside Laptop Compartment provides
Additional Protection for Laptop Edges











Allows Maximum Airflow for **Superior Comfort & Minimal Sweat** 

**EVA Foam Inside** for Better Stiffness & Back Support

30mm Foam with
Breathable Mesh Fabric
for Better Lumbar Support



## 25 mm High Tenacity,900 GSM Nylon Webbing

High-Density Foam & Rubber Bushes at the Bottom

Dedicated Bushes to Support Laptop Compartment & Secure Laptop





# HUGE SPACE FOR BRANDING





### PACKAGING OPTIONS



**Individual Packaging** 



Carton Box for Bulk Orders



### STOLT PRODUCTS



#### **OUR STRENGTH & ADVANTAGE**

















www.stolt.in