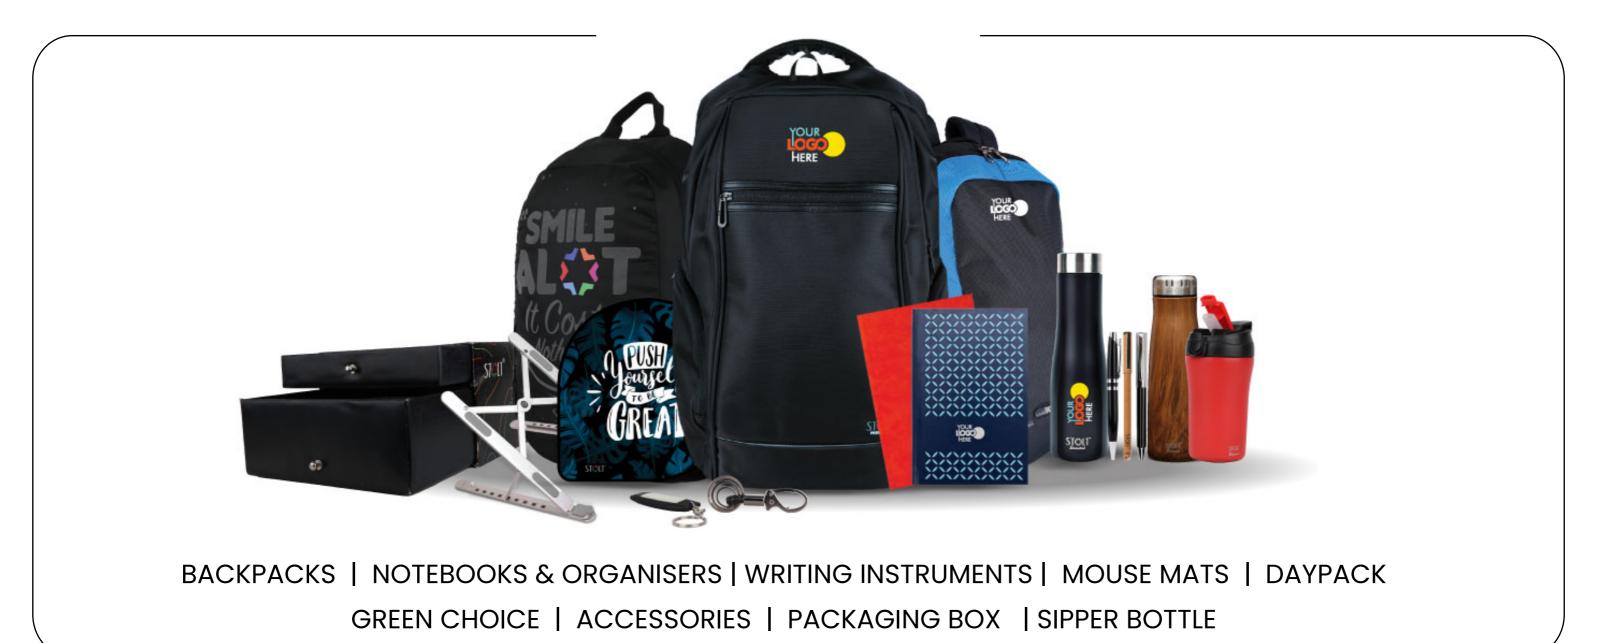

NIGHT RIDES WITH 3M REFLECTORS











### **ORGANISER POCKETS** FOR DAY-TO-DAY ACCESSORIES







DEDICATED LAPTOP COMPARTMENT
WITH SECURE TECHNOLOGY

SecureIT Technology protects Laptops from Accidental Falls

Air Cushion Inside Laptop Compartment provides
Additional Protection for Laptop Edges











Allows Maximum Airflow for **Superior Comfort & Minimal Sweat** 

**EVA Foam Inside** for Better Stiffness & Back Support

30mm Foam with
Breathable Mesh Fabric
for Better Lumbar Support



## 25 mm High Tenacity,900 GSM Nylon Webbing

High-Density Foam & Rubber Bushes at the Bottom

Dedicated Bushes to Support Laptop Compartment & Secure Laptop





# HUGE SPACE FOR BRANDING





### PACKAGING OPTIONS



**Individual Packaging** 



Carton Box for Bulk Orders



### STOLT PRODUCTS



#### **OUR STRENGTH & ADVANTAGE**

















www.stolt.in