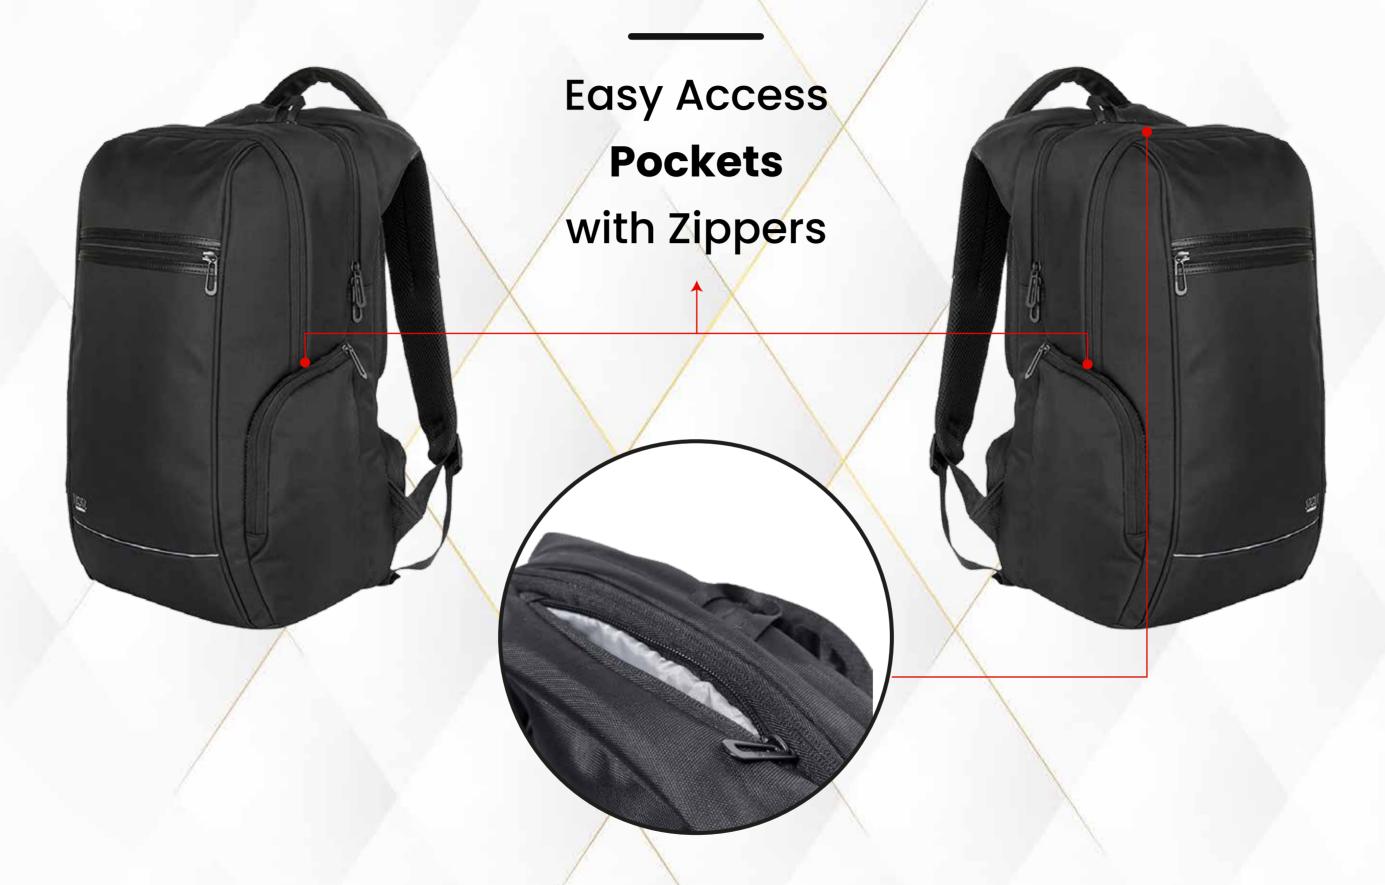

### PREMIUM SERIES

Made of **Nylon Fabric** 

**Dedicated Laptop Compartment**with SecureIT Technology

Main Compartment with General Organiser & Adapter Pouch

Easy Access Front Compartment