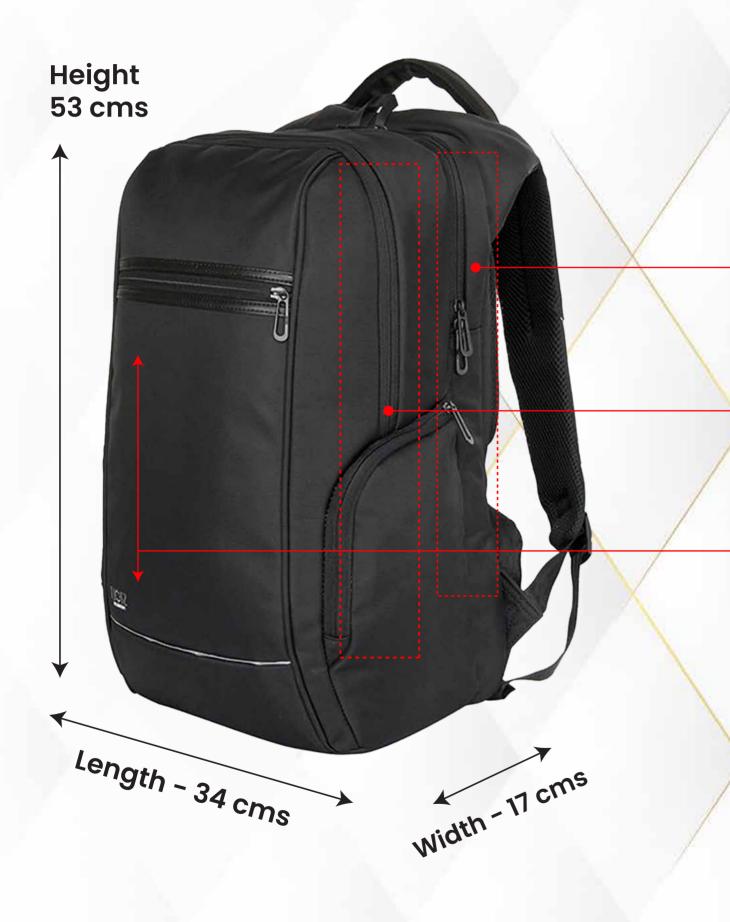

### PREMIUM SERIES

Made of **Nylon Fabric** 

**Dedicated Laptop Compartment**with SecureIT Technology

Main Compartment with General Organiser & Adapter Pouch

Easy Access Front Compartment

### 2 POCKETS ON SIDES

ONE POCKET ON TOP

**Custom Made High Quality Zippers** 

**USB Charging Port** 

**BARTACK** at all Stress Points to Ensure there is no Tear-off