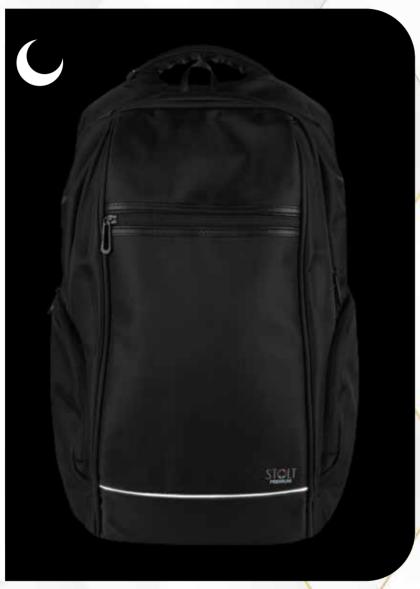

### PREMIUM SERIES



Made of **Nylon Fabric** 

**Dedicated Laptop Compartment**with SecureIT Technology

Main Compartment with General Organiser & Adapter Pouch

Easy Access Front Compartment

### 2 POCKETS ON SIDES



ONE POCKET ON TOP





**Custom Made High Quality Zippers** 

**USB Charging Port** 





**BARTACK** at all Stress Points to Ensure there is no Tear-off





### SAFE NIGHT RIDES WITH 3M REFLECTORS











### **ORGANISER POCKETS** FOR DAY-TO-DAY ACCESSORIES







DEDICATED LAPTOP COMPARTMENT
WITH SECURE TECHNOLOGY

SecureIT Technology protects Laptops from Accidental Falls

Air Cushion Inside Laptop Compartment provides
Additional Protection for Laptop Edges











Allows Maximum Airflow for **Superior Comfort & Minimal Sweat** 

**EVA Foam Inside** for Better Stiffness & Back Support

30mm Foam with
Breathable Mesh Fabric
for Better Lumbar Support



## 25 mm High Tenacity,900 GSM Nylon Webbing

High-Density Foam & Rubber Bushes at the Bottom

Dedicated Bushes to Support Laptop Compartment & Secure Laptop





# HUGE SPACE FOR BRANDING





### PACKAGING OPTIONS



**Individual Packaging** 



Carton Box for Bulk Orders



### STOLT PRODUCTS



#### **OUR STRENGTH & ADVANTAGE*