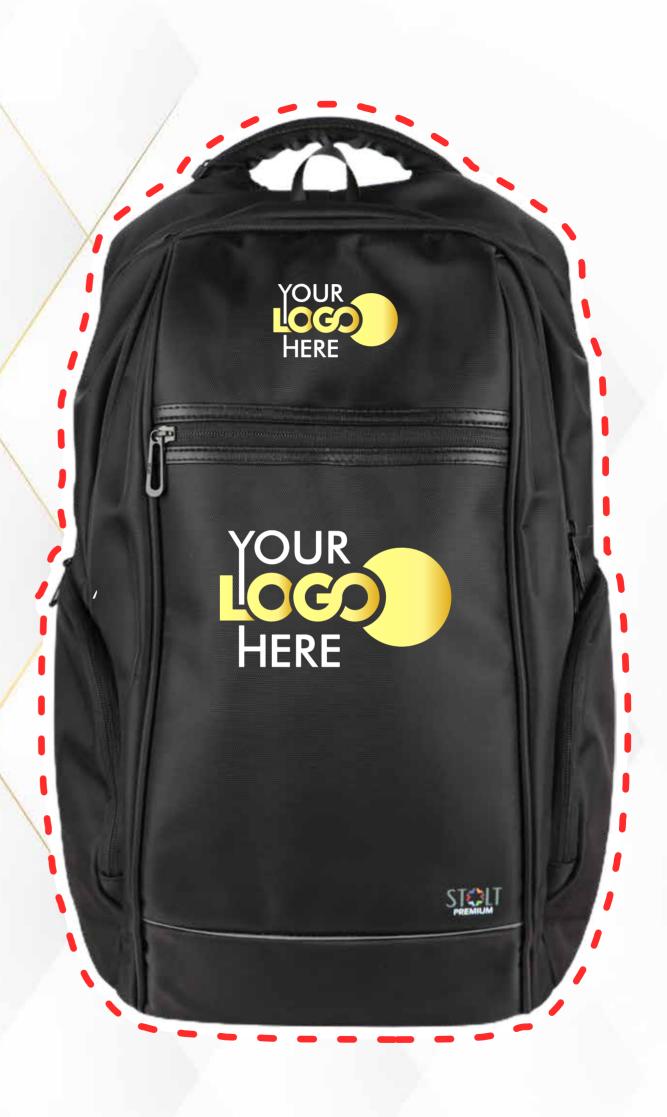

**USB Charging Port** 





**BARTACK** at all Stress Points to Ensure there is no Tear-off





### SAFE NIGHT RIDES WITH 3M REFLECTORS











### **ORGANISER POCKETS** FOR DAY-TO-DAY ACCESSORIES







DEDICATED LAPTOP COMPARTMENT
WITH SECURE TECHNOLOGY

SecureIT Technology protects Laptops from Accidental Falls

Air Cushion Inside Laptop Compartment provides
Additional Protection for Laptop Edges











Allows Maximum Airflow for **Superior Comfort & Minimal Sweat** 

**EVA Foam Inside** for Better Stiffness & Back Support

30mm Foam with
Breathable Mesh Fabric
for Better Lumbar Support



## 25 mm High Tenacity,900 GSM Nylon Webbing

High-Density Foam & Rubber Bushes at the Bottom

Dedicated Bushes to Support Laptop Compartment & Secure Laptop





# HUGE SPACE FOR BRANDING





### PACKAGING OPTIONS



**Individual Packaging** 



Carton Box for Bulk Orders



### STOLT PRODUCTS



#### **OUR STRENGTH & ADVANTAGE**

















www.stolt.in