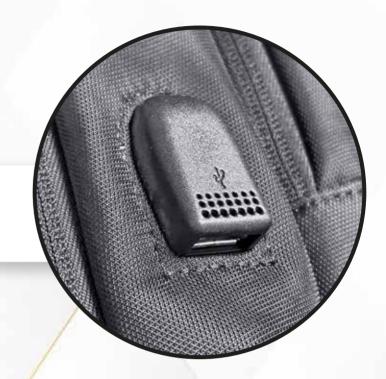

### 2 POCKETS ON SIDES

ONE POCKET ON TOP

**Custom Made High Quality Zippers** 

**USB Charging Port** 

**BARTACK** at all Stress Points to Ensure there is no Tear-off