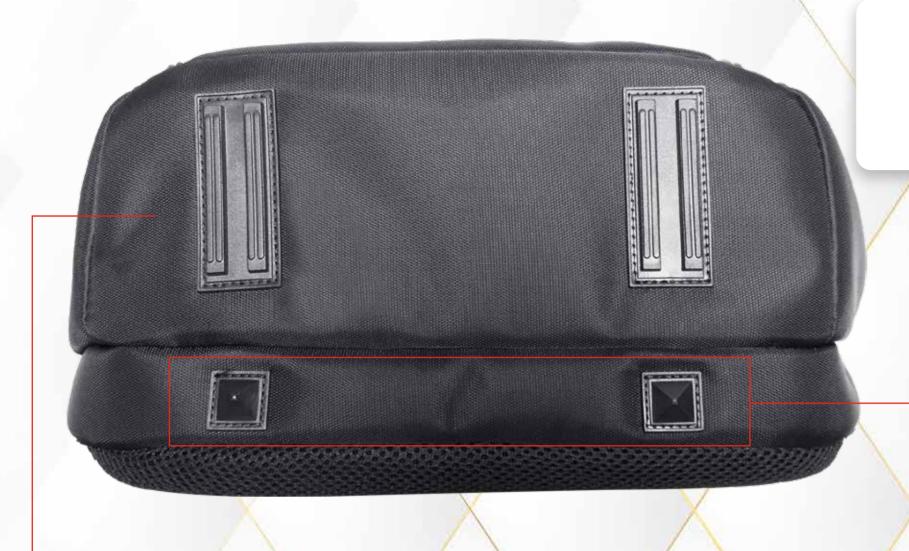

## 25 mm High Tenacity,900 GSM Nylon Webbing

High-Density Foam & Rubber Bushes at the Bottom

Dedicated Bushes to Support Laptop Compartment & Secure Laptop