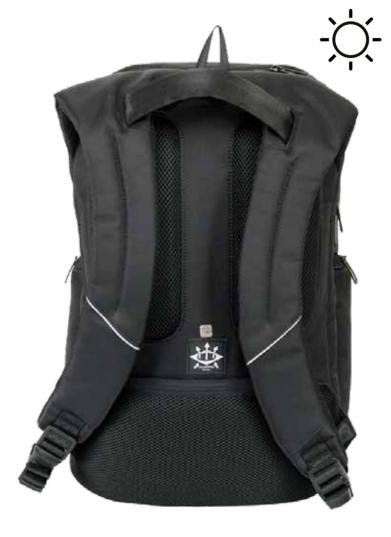

Allows Maximum Airflow for **Superior Comfort & Minimal Sweat** 

**EVA Foam Inside** for Better Stiffness & Back Support

30mm Foam with
Breathable Mesh Fabric
for Better Lumbar Support