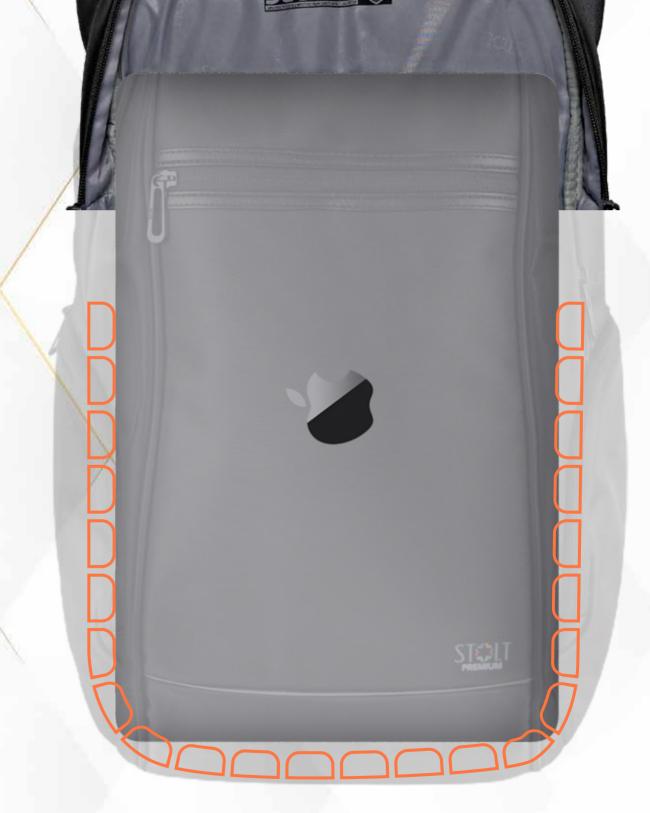

### **ORGANISER POCKETS** FOR DAY-TO-DAY ACCESSORIES

DEDICATED LAPTOP COMPARTMENT
WITH SECURE TECHNOLOGY

SecureIT Technology protects Laptops from Accidental Falls

Air Cushion Inside Laptop Compartment provides
Additional Protection for Laptop Edges

## 25 mm High Tenacity,900 GSM Nylon Webbing

High-Density Foam & Rubber Bushes at the Bottom

Dedicated Bushes to Support Laptop Compartment & Secure Laptop