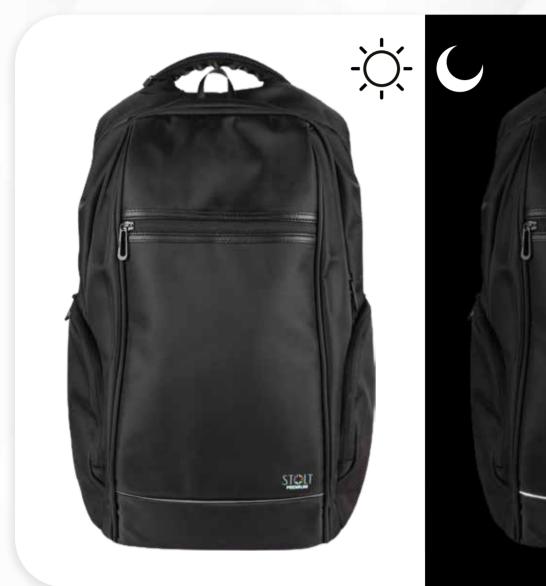

### PREMIUM SERIES



Made of **Nylon Fabric** 

**Dedicated Laptop Compartment**with SecureIT Technology

Main Compartment with General Organiser & Adapter Pouch

Easy Access Front Compartment

### 2 POCKETS ON SIDES



ONE POCKET ON TOP





**Custom Made High Quality Zippers** 

**USB Charging Port** 





**BARTACK** at all Stress Points to Ensure there is no Tear-off





### SAFE NIGHT RIDES WITH 3M REFLECTORS











### **ORGANISER POCKETS** FOR DAY-TO-DAY ACCESSORIES







DEDICATED LAPTOP COMPARTMENT
WITH SECURE TECHNOLOGY

SecureIT Technology protects Laptops from Accidental Falls

Air Cushion Inside Laptop Compartment provides
Additional Protection for Laptop Edges











Allows Maximum Airflow for **Superior Comfort & Minimal Sweat** 

**EVA Foam Inside** for Better Stiffness & Back Support

30mm Foam with
Breathable Mesh Fabric
for Better Lumbar Support



## 25 mm High Tenacity,900 GSM Nylon Webbing

High-Density Foam & Rubber Bushes at the Bottom

Dedicated Bushes to Support Laptop Compartment & Secure Laptop





# HUGE SPACE FOR BRANDING





### PACKAGING OPTIONS



**Individual Packaging** 



Carton Box for Bulk Orders



### STOLT PRODUCTS



#### **OUR STRENGTH & ADVANTAG