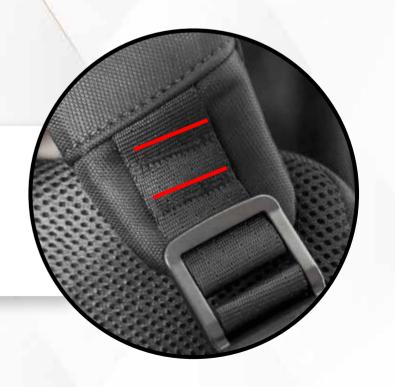

### 2 POCKETS ON SIDES

ONE POCKET ON TOP

**Custom Made High Quality Zippers** 

**USB Charging Port** 

**BARTACK** at all Stress Points to Ensure there is no Tear-off

## 25 mm High Tenacity,900 GSM Nylon Webbing

High-Density Foam & Rubber Bushes at the Bottom

Dedicated Bushes to Support Laptop Compartment & Secure Laptop