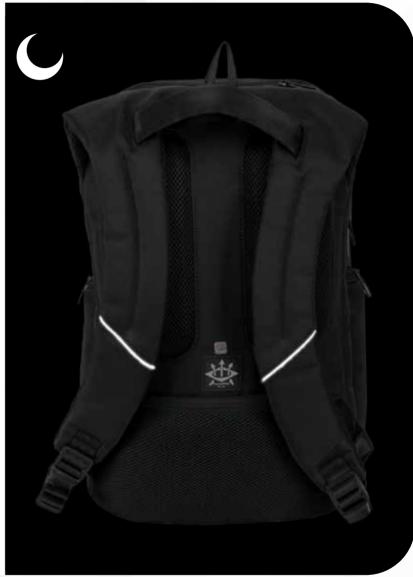

Allows Maximum Airflow for **Superior Comfort & Minimal Sweat** 

**EVA Foam Inside** for Better Stiffness & Back Support

30mm Foam with
Breathable Mesh Fabric
for Better Lumbar Support