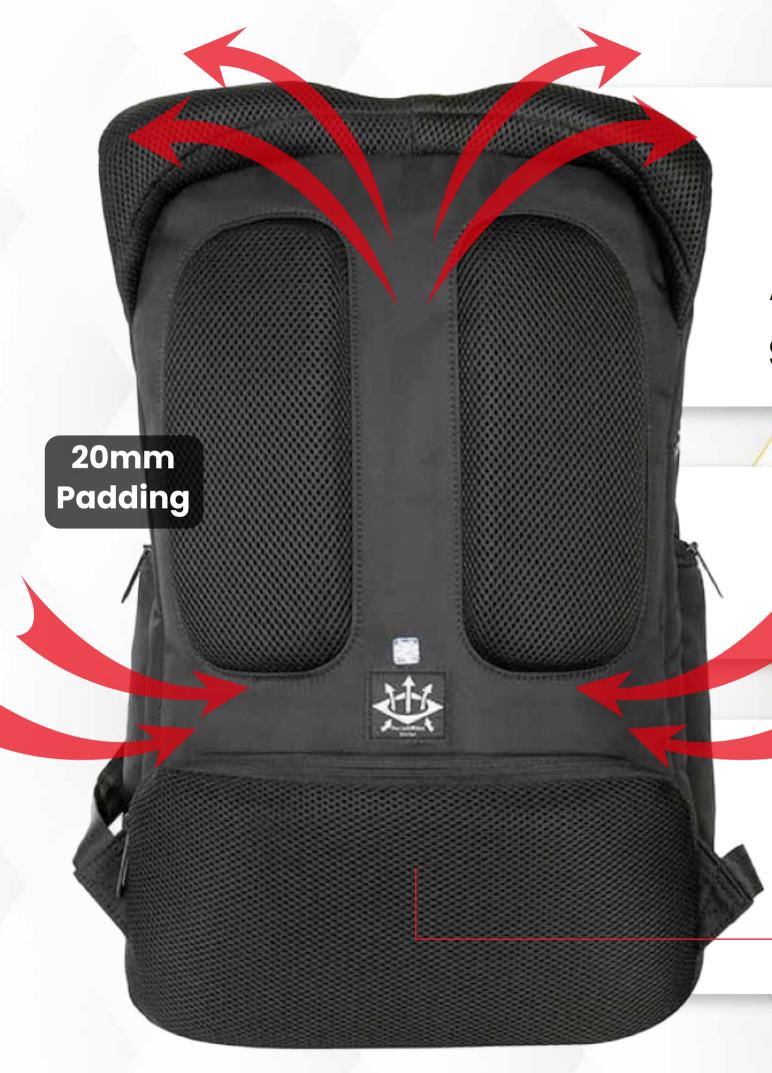

Allows Maximum Airflow for **Superior Comfort & Minimal Sweat** 

**EVA Foam Inside** for Better Stiffness & Back Support

30mm Foam with
Breathable Mesh Fabric
for Better Lumbar Support