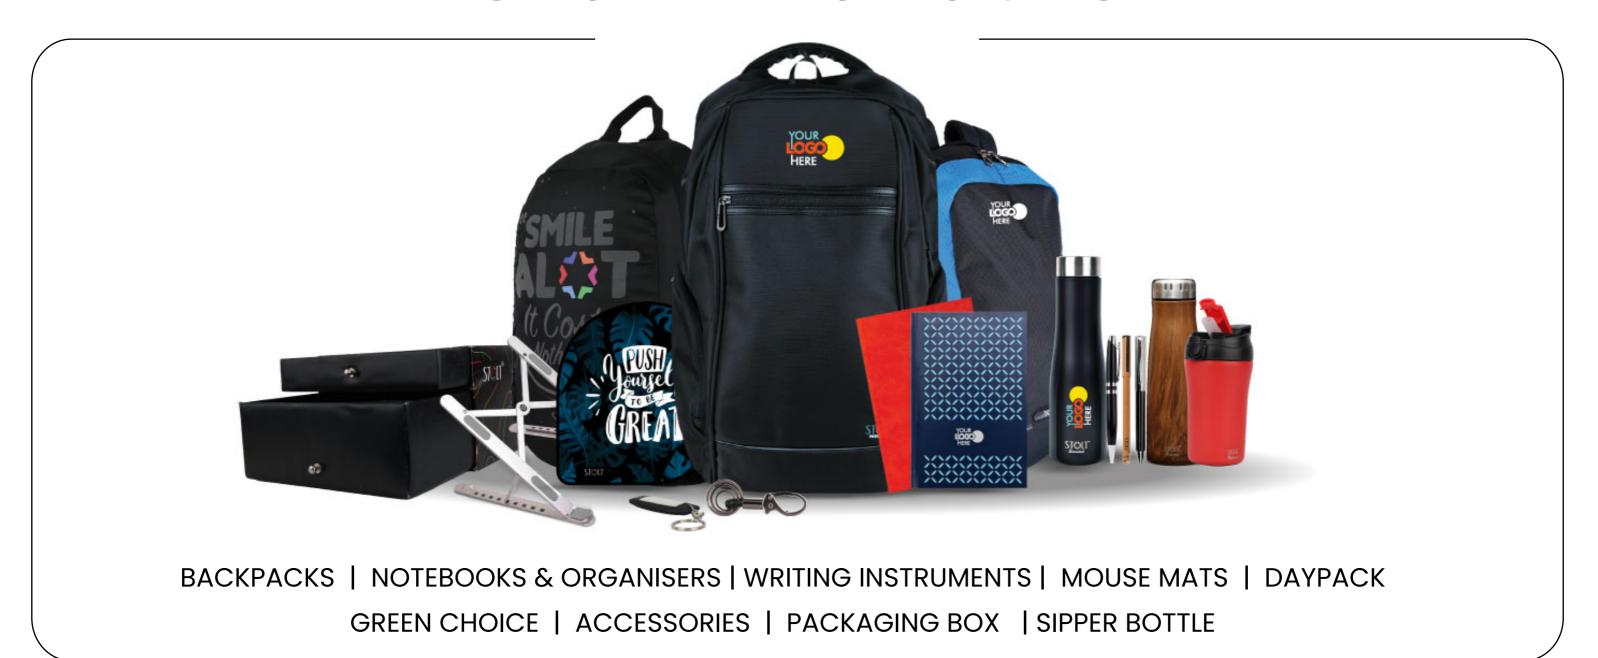

otects Laptops

from Accidental Falls

180° Flat Laptop Pouch for

**Better Protection of Laptop** 





### **3 Layer Protection**



Protects Laptop/MacBook from Accidental Drops









- Dedicated Bushes to Support Laptop Compartment & Secure Laptop
- Integrated Rain/Dust Cover









Allows Maximum Airflow for Superior Comfort & Minimal Sweat

**EVA Foam Inside** for Better Stiffness & Back Support

30mm Foam with
Breathable Mesh Fabric
for Better Lumbar Support





Intelligently placed Shoulder Straps for Equal Distribution of Weight & Maximum Comfort





**BARTACK** at all Stress Points to ensure there is no Tear-off.





# TROLLEY STRAP FOR CONVENIENT TRAVELLING



### HUGE SPACE FOR BRANDING





### PACKAGING OPTIONS







Carton Box for Bulk Orders



### STOLT PRODUCTS



### **OUR STRENGTH & ADVANTAGE**

















www.stolt.in