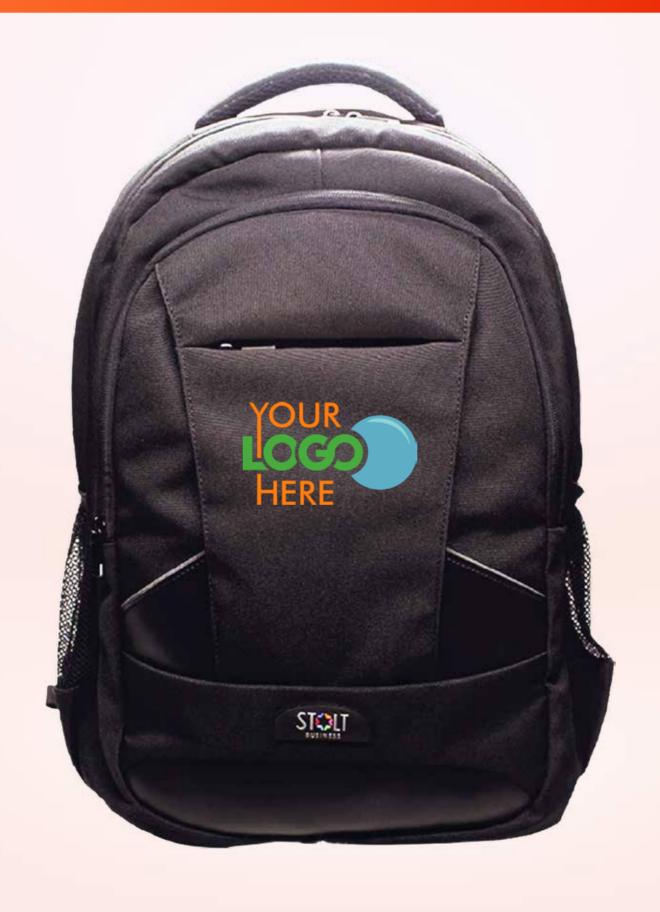

TORS





## DEDICATED LAPTOP SLEEVE WITH SECURE TECHNOLOGY

SecureIT Technology protects Laptops

from Accidental Falls

180° Flat Laptop Pouch for

**Better Protection of Laptop** 





### **3 Layer Protection**



Protects Laptop/MacBook from Accidental Drops









- Dedicated Bushes to Support Laptop Compartment & Secure Laptop
- Integrated Rain/Dust Cover









Allows Maximum Airflow for Superior Comfort & Minimal Sweat

**EVA Foam Inside** for Better Stiffness & Back Support

30mm Foam with
Breathable Mesh Fabric
for Better Lumbar Support





Intelligently placed Shoulder Straps for Equal Distribution of Weight & Maximum Comfort





**BARTACK** at all Stress Points to ensure there is no Tear-off.





# TROLLEY STRAP FOR CONVENIENT TRAVELLING



### HUGE SPACE FOR BRANDING





### PACKAGING OPTIONS







Carton Box for Bulk Orders



### STOLT PRODUCTS



### **OUR STRENGTH & ADVANTAGE**

















www.stolt.in