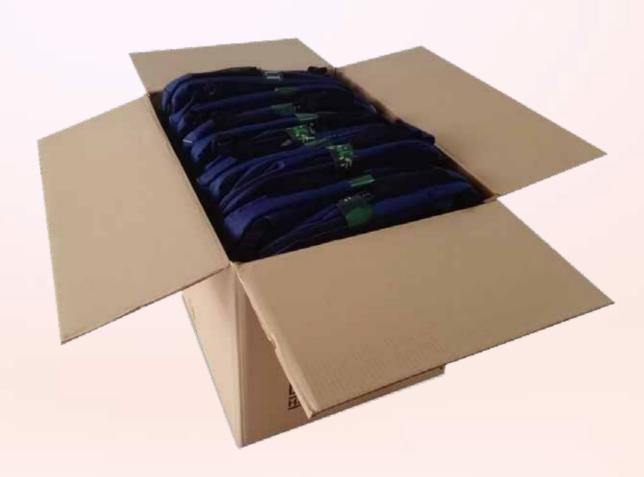

LEEVE WITH SECURE TECHNOLOGY

SecureIT Technology protects Laptops

from Accidental Falls

180° Flat Laptop Pouch for

**Better Protection of Laptop** 





### **3 Layer Protection**



Protects Laptop/MacBook from Accidental Drops









- Dedicated Bushes to Support Laptop Compartment & Secure Laptop
- Integrated Rain/Dust Cover









Allows Maximum Airflow for Superior Comfort & Minimal Sweat

**EVA Foam Inside** for Better Stiffness & Back Support

30mm Foam with
Breathable Mesh Fabric
for Better Lumbar Support





Intelligently placed Shoulder Straps for Equal Distribution of Weight & Maximum Comfort





**BARTACK** at all Stress Points to ensure there is no Tear-off.





# TROLLEY STRAP FOR CONVENIENT TRAVELLING



### HUGE SPACE FOR BRANDING





### PACKAGING OPTIONS







Carton Box for Bulk Orders



### STOLT PRODUCTS



### **OUR STRENGTH & ADVANTAGE**

















www.stolt.in