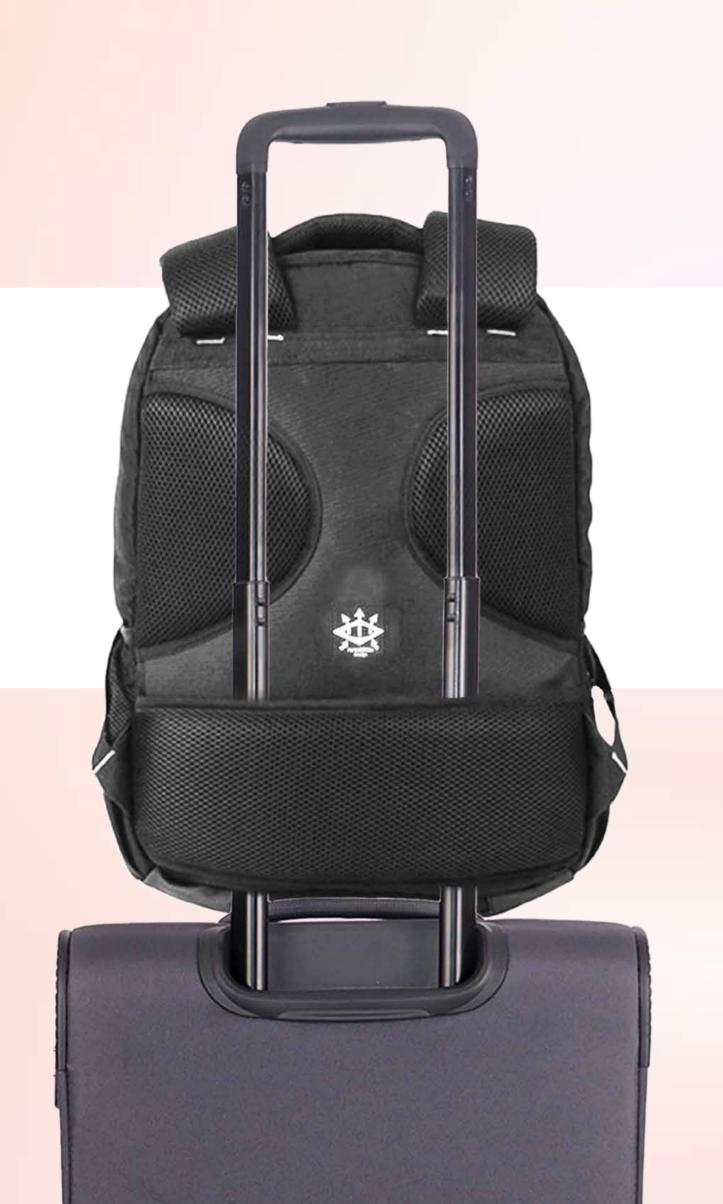

er & Powerbank
Pouches inside



STEELT

### SAFE NIGHT RIDES WITH 3M REFLECTORS





## DEDICATED LAPTOP SLEEVE WITH SECURE TECHNOLOGY

SecureIT Technology protects Laptops

from Accidental Falls

180° Flat Laptop Pouch for

**Better Protection of Laptop** 





### **3 Layer Protection**



Protects Laptop/MacBook from Accidental Drops









- Dedicated Bushes to Support Laptop Compartment & Secure Laptop
- Integrated Rain/Dust Cover









Allows Maximum Airflow for Superior Comfort & Minimal Sweat

**EVA Foam Inside** for Better Stiffness & Back Support

30mm Foam with
Breathable Mesh Fabric
for Better Lumbar Support





Intelligently placed Shoulder Straps for Equal Distribution of Weight & Maximum Comfort





**BARTACK** at all Stress Points to ensure there is no Tear-off.





# TROLLEY STRAP FOR CONVENIENT TRAVELLING



### HUGE SPACE FOR BRANDING





### PACKAGING OPTIONS







Carton Box for Bulk Orders



### STOLT PRODUCTS



### **OUR STRENGTH & ADVANTAGE**

















www.stolt.in