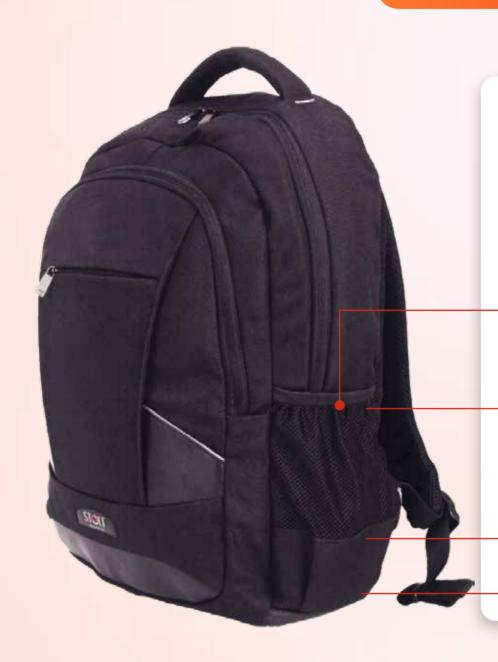

### **POCKETS ON BOTH SIDES**

with 70:30 Ratio of Flat Mesh & Fabric for Better Durability.

70% Mesh Fabric

30% Main Fabric

High Quality Imported **Zippers & Sliders** 

**Organiser** for Day-to-Day Accessories

**Key Chain** Holder

Adapter & Powerbank
Pouches inside

STEELT