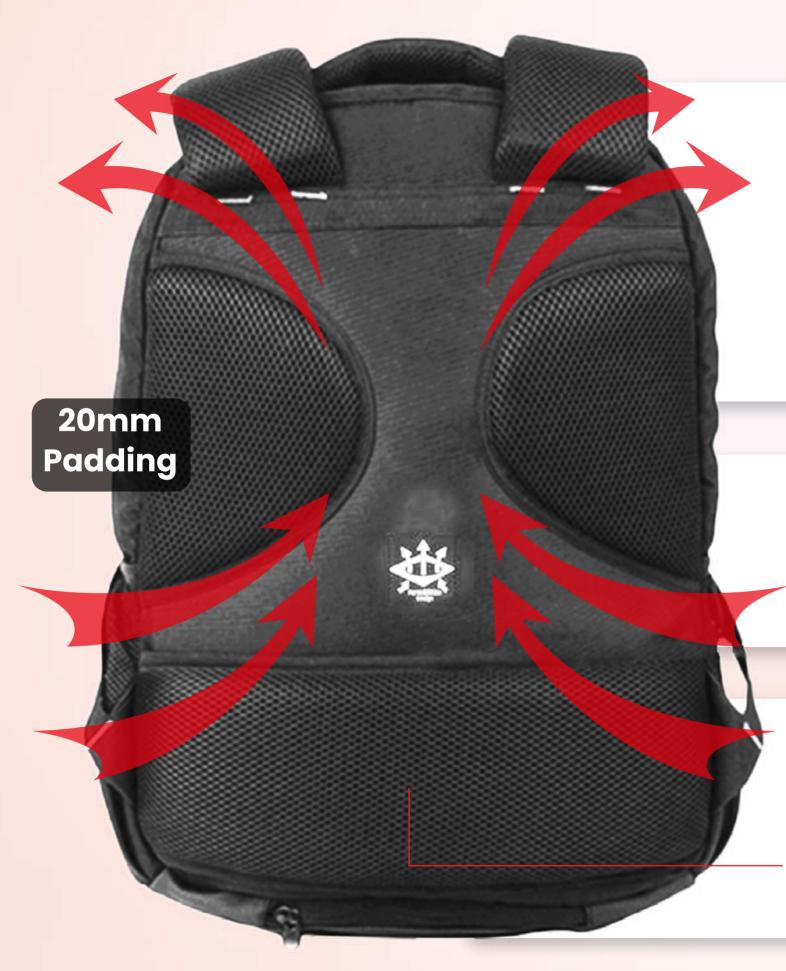

**EVA Foam Inside** for Better Stiffness & Back Support

30mm Foam with
Breathable Mesh Fabric
for Better Lumbar Support

Intelligently placed Shoulder Straps for Equal Distribution of Weight & Maximum Comfort

**BARTACK** at all Stress Points to ensure there is no Tear-off.