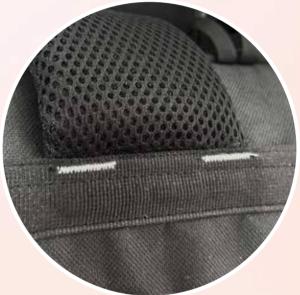

*Organiser** for Day-to-Day Accessories



**Key Chain** Holder

Adapter & Powerbank
Pouches inside



STEELT

### SAFE NIGHT RIDES WITH 3M REFLECTORS





## DEDICATED LAPTOP SLEEVE WITH SECURE TECHNOLOGY

SecureIT Technology protects Laptops

from Accidental Falls

180° Flat Laptop Pouch for

**Better Protection of Laptop** 





### **3 Layer Protection**



Protects Laptop/MacBook from Accidental Drops









- Dedicated Bushes to Support Laptop Compartment & Secure Laptop
- Integrated Rain/Dust Cover









Allows Maximum Airflow for Superior Comfort & Minimal Sweat

**EVA Foam Inside** for Better Stiffness & Back Support

30mm Foam with
Breathable Mesh Fabric
for Better Lumbar Support





Intelligently placed Shoulder Straps for Equal Distribution of Weight & Maximum Comfort





**BARTACK** at all Stress Points to ensure there is no Tear-off.





# TROLLEY STRAP FOR CONVENIENT TRAVELLING



### HUGE SPACE FOR BRANDING





### PACKAGING OPTIONS







Carton Box for Bulk Orders



### STOLT PRODUCTS



### **OUR STRENGTH & ADVANTAGE**

















www.stolt.in