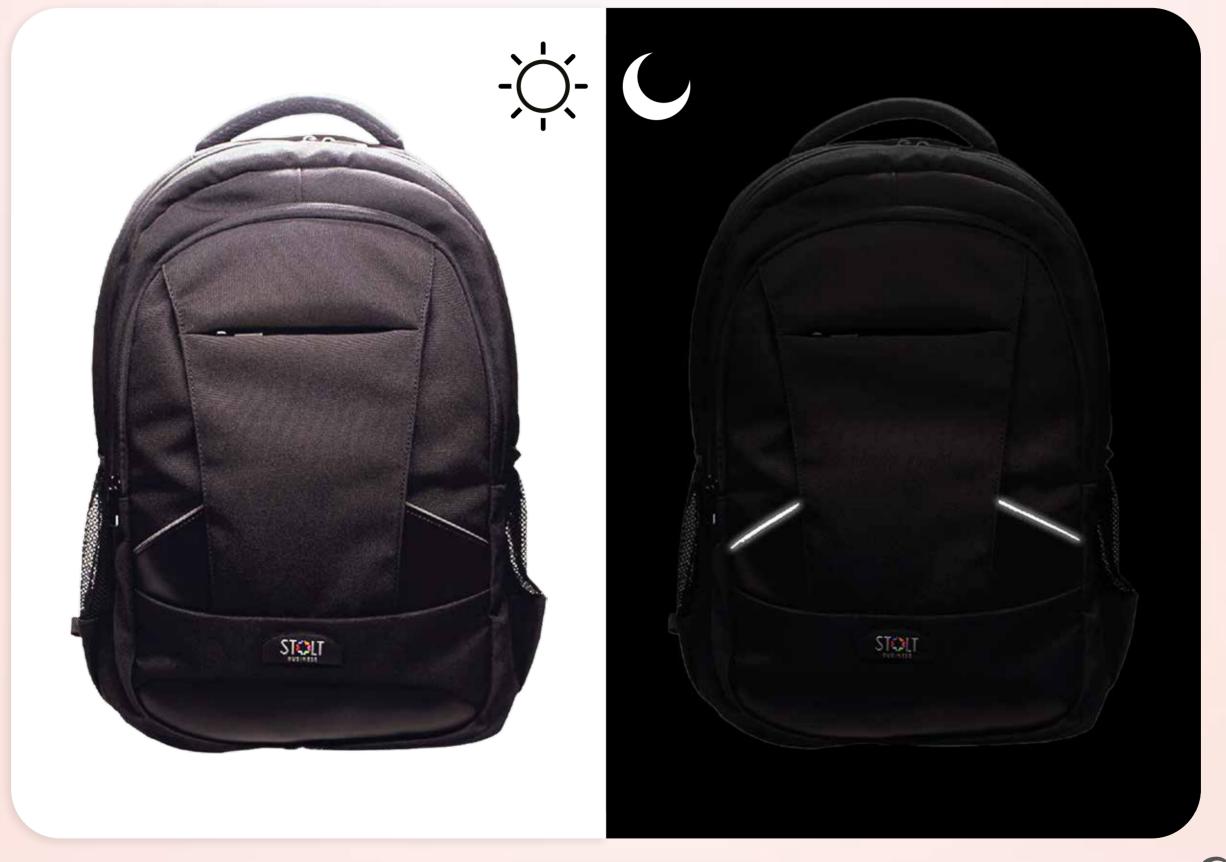

BUSINESS SERIES

**BACKPACK** 

### BUSINESS SERIES



Made of **Polyester Fabric** 

**Dedicated Laptop Sleeve** with SecureIT Technology

**Compartment** with General Organiser & Adapter Pouch

Easy Access Front Compartment

### **POCKETS ON BOTH SIDES**



with 70:30 Ratio of Flat Mesh & Fabric for Better Durability.



70% Mesh Fabric

30% Main Fabric





High Quality Imported **Zippers & Sliders** 

**Organiser** for Day-to-Day Accessories



**Key Chain** Holder

Adapter & Powerbank
Pouches inside



STEELT

### SAFE NIGHT RIDES WITH 3M REFLECTORS





## DEDICATED LAPTOP SLEEVE WITH SECURE TECHNOLOGY

SecureIT Technology protects Laptops

from Accidental Falls

180° Flat Laptop Pouch for

**Better Protection of Laptop** 





### **3 Layer Protection**



Protects Laptop/MacBook from Accidental Drops









- Dedicated Bushes to Support Laptop Compartment & Secure Laptop
- Integrated Rain/Dust Cover









Allows Maximum Airflow for Superior Comfort & Minimal Sweat

**EVA Foam Inside** for Better Stiffness & Back Support

30mm Foam with
Breathable Mesh Fabric
for Better Lumbar Support





Intelligently placed Shoulder Straps for Equal Distribution of Weight & Maximum Comfort





**BARTACK** at all Stress Points to ensure there is no Tear-off.





# TROLLEY STRAP FOR CONVENIENT TRAVELLING



### HUGE SPACE FOR BRANDING





##