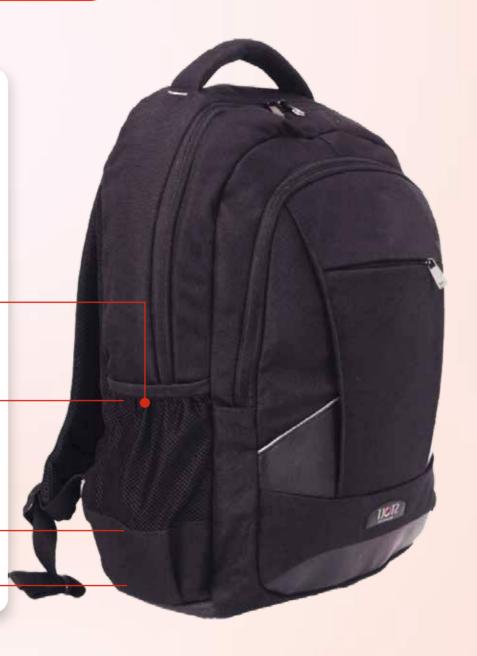

### **POCKETS ON BOTH SIDES**

with 70:30 Ratio of Flat Mesh & Fabric for Better Durability.

70% Mesh Fabric

30% Main Fabric

High Quality Imported **Zippers & Sliders** 

**Organiser** for Day-to-Day Accessories

**Key Chain** Holder

Adapter & Powerbank
Pouches inside

STEELT