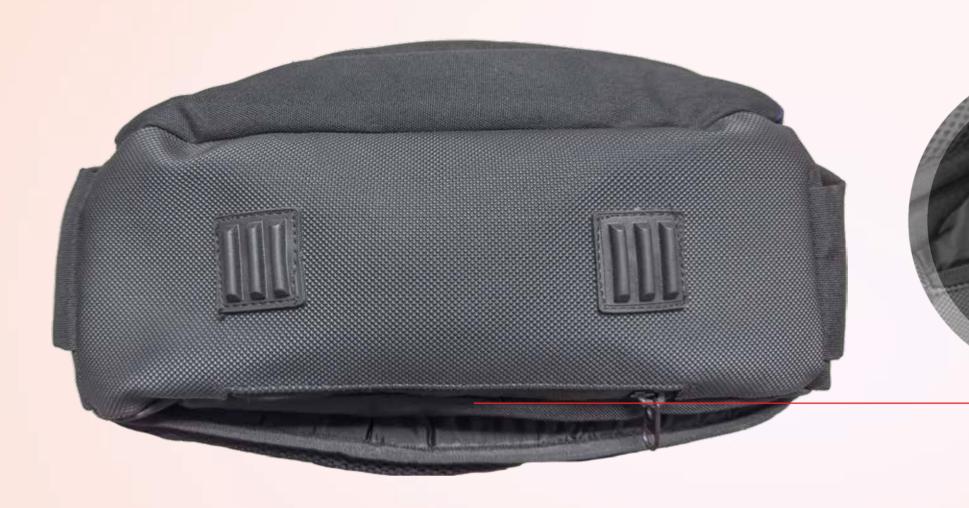

### **3 Layer Protection**

Protects Laptop/MacBook from Accidental Drops

- Dedicated Bushes to Support Laptop Compartment & Secure Laptop
- Integrated Rain/Dust Cover

Allows Maximum Airflow for Superior Comfort & Minimal Sweat

**BARTACK** at all Stress Points to ensure there is no Tear-off.