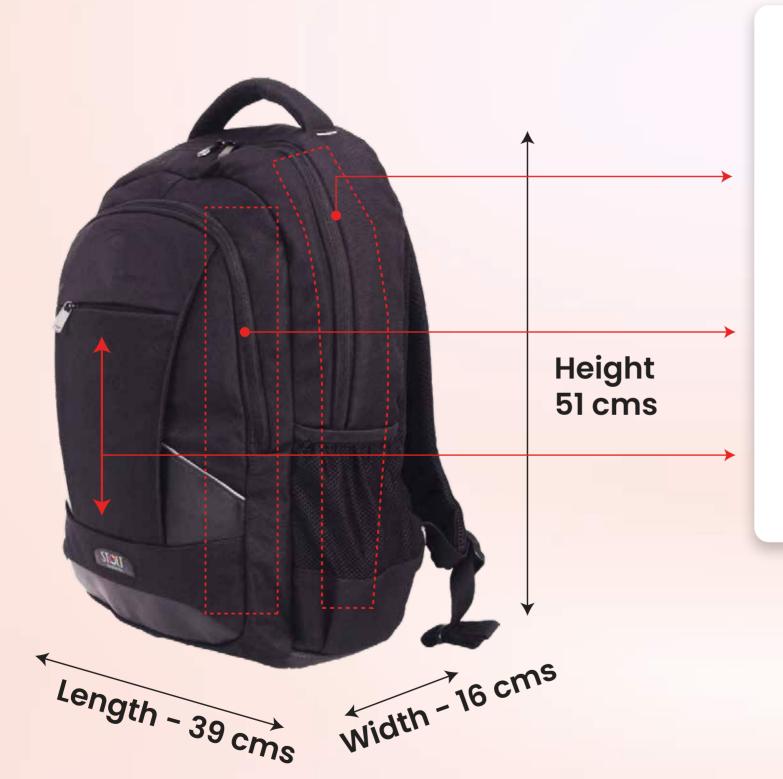

### **POCKETS ON BOTH SIDES**

with 70:30 Ratio of Flat Mesh & Fabric for Better Durability.

70% Mesh Fabric

30% Main Fabric

High Quality Imported **Zippers & Sliders** 

**Organiser** for Day-to-Day Accessories

**Key Chain** Holder

Adapter & Powerbank
Pouches inside

STEELT