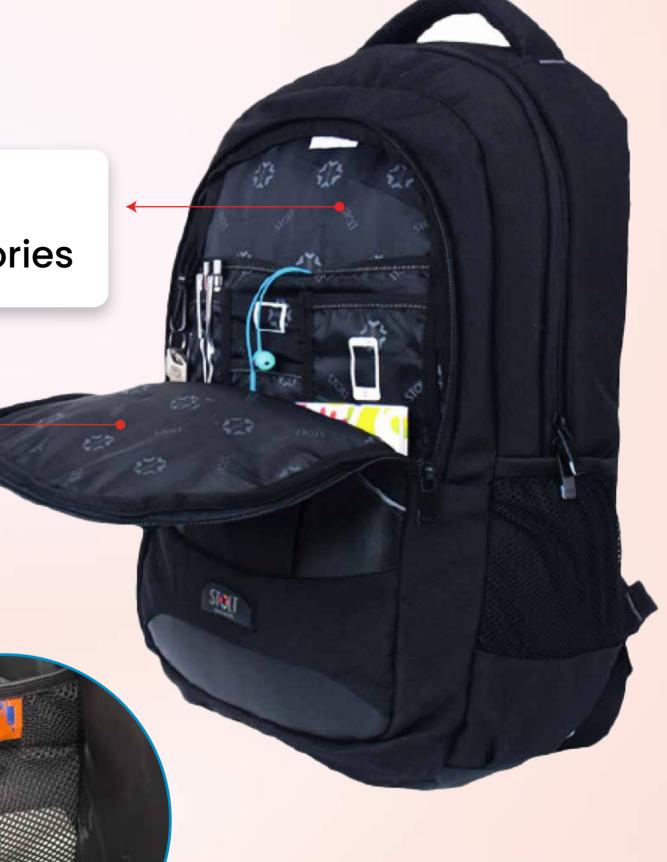

### **POCKETS ON BOTH SIDES**

with 70:30 Ratio of Flat Mesh & Fabric for Better Durability.

70% Mesh Fabric

30% Main Fabric

High Quality Imported **Zippers & Sliders** 

**Organiser** for Day-to-Day Accessories

**Key Chain** Holder

Adapter & Powerbank
Pouches inside

STEELT