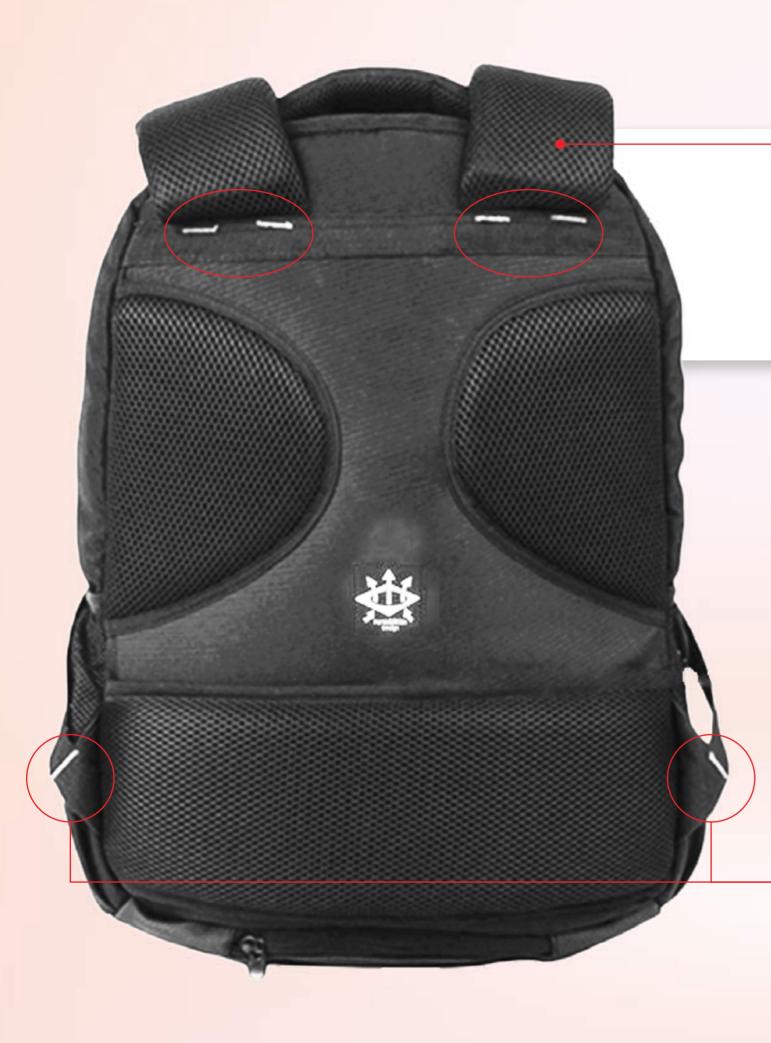

**EVA Foam Inside** for Better Stiffness & Back Support

30mm Foam with
Breathable Mesh Fabric
for Better Lumbar Support

Intelligently placed Shoulder Straps for Equal Distribution of Weight & Maximum Comfort

**BARTACK** at all Stress Points to ensure there is no Tear-off.