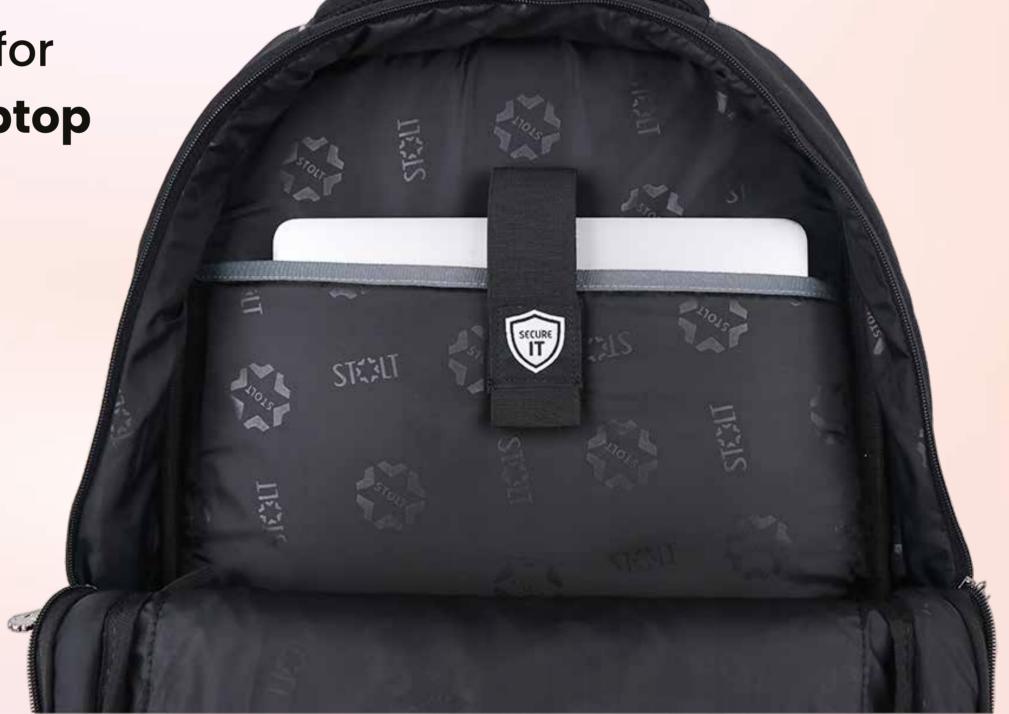

## DEDICATED LAPTOP SLEEVE WITH SECURE TECHNOLOGY

SecureIT Technology protects Laptops

from Accidental Falls

180° Flat Laptop Pouch for

**Better Protection of Laptop** 

### **3 Layer Protection**

Protects Laptop/MacBook from Accidental Drops

- Dedicated Bushes to Support Laptop Compartment & Secure Laptop
- Integrated Rain/Dust Cover

Allows Maximum Airflow for Superior Comfort & Minimal Sweat