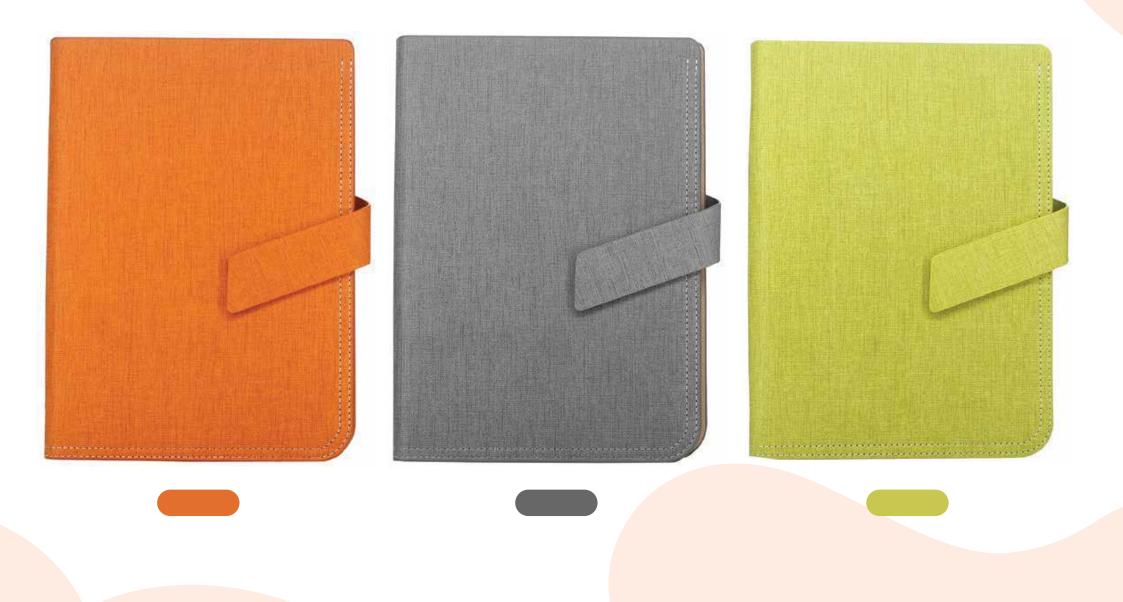

# **Color Options**

Individual Packaging With Transparent Top Cover For Logo & Name Visibility

STOLT