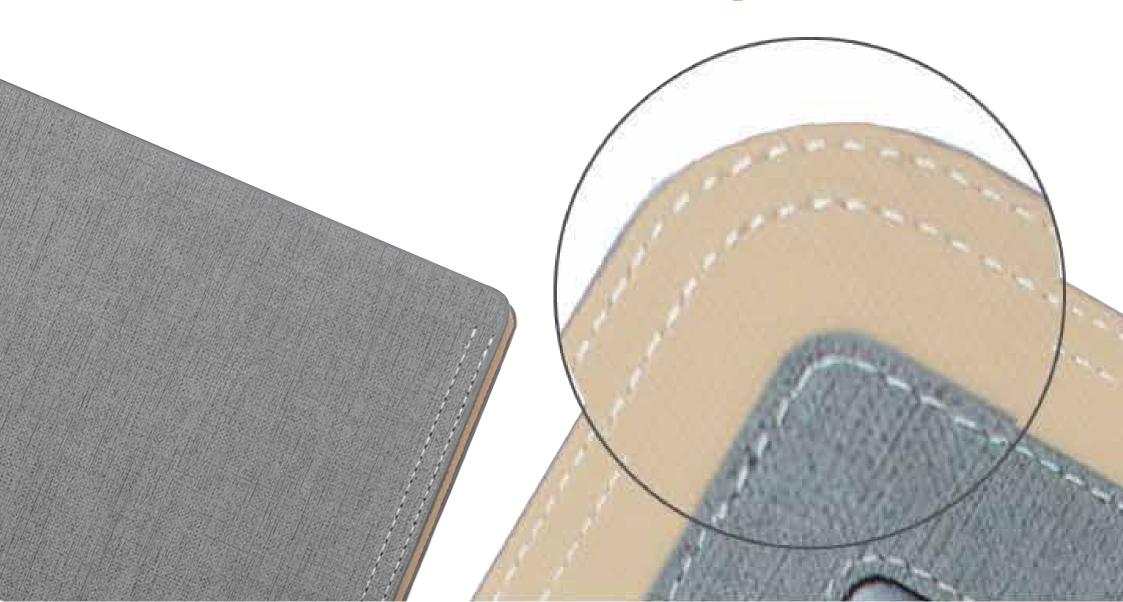

|   |
| Brood Sept              | Dentify Card No                          |   |
| (Instant)               | Every Only                               |   |
| (hearing as             | Course Lawrence                          | 1 |
| Titune Come             | Unersk Parla                             |   |
|                         |                                          |   |
|                         | GENGY PREASE NOTIFY                      | - |
| Seni                    |                                          |   |
| Sansi<br>Jame<br>Addree | Finiter<br>Telefort<br>S AND ANNIVERSARY |   |
| Sansi<br>Jame<br>Addree | Fax.                                     |   |
|                         | Finiter<br>Telefort<br>S AND ANNIVERSARY |   |

### Admirable Workmanship





## **Inside Pages**

- Personal Info
- Calendar
- India Map
- 8 Perforated Sheets
- 80 Loose Sheets



## High Quality PU Fabric Inside & Outside





### **Personalization Options**



Engraving / UV Printing

# **Color Options**





Individual Packaging With Transparent Top Cover For Logo & Name Visibility

STOLT



#### Carton Box For Damage Free Delivery

#### **STOLT PRODUCTS**



#### **OUR STRENGTH & ADVANTAGE**



www.stolt.in