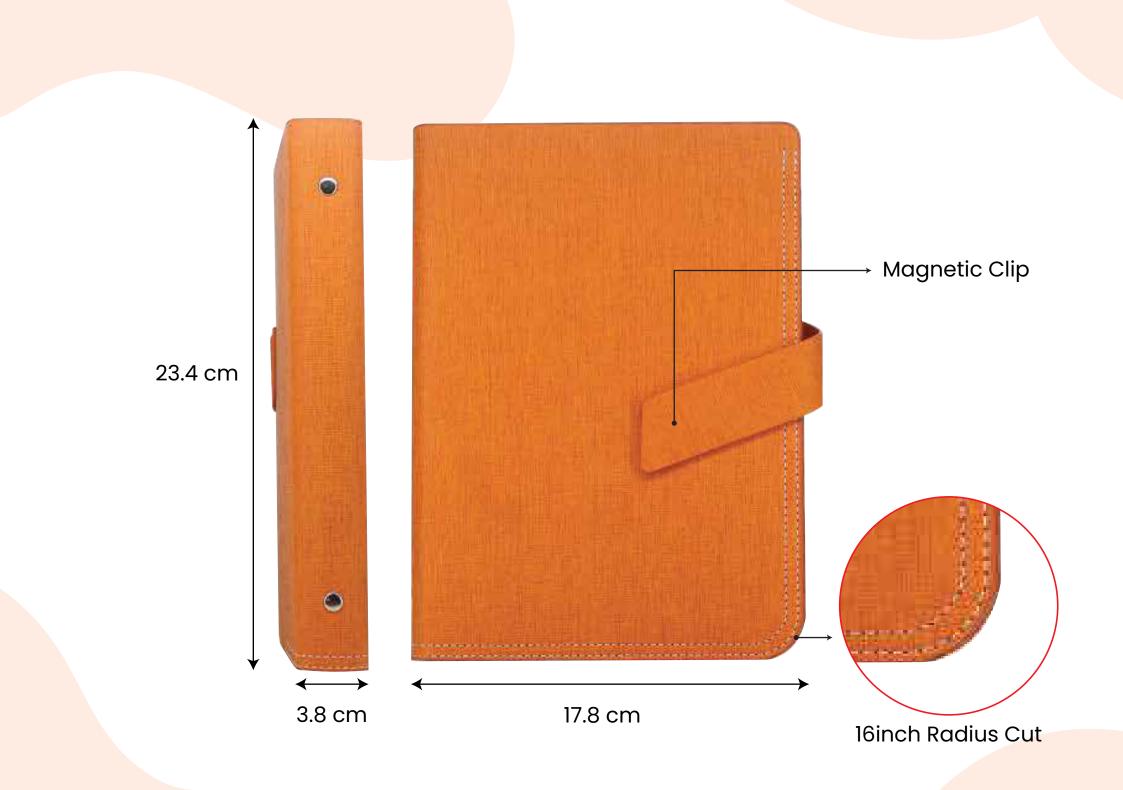

|   |
| Brood Sept              | Dentify Card No                          |   |
| (Instant)               | Every Only                               |   |
| (hearing as             | Course Lawrence                          | 1 |
| Titune Come             | Unersk Parla                             |   |
|                         |                                          |   |
|                         | GENGY PREASE NOTIFY                      | - |
| Seni                    |                                          |   |
| Sansi<br>Jame<br>Addree | Finiter<br>Telefort<br>S AND ANNIVERSARY |   |
| Sansi<br>Jame<br>Addree | Fax.                                     |   |
|                         | Finiter<br>Telefort<br>S AND ANNIVERSARY |   |

### Admirable Workmanship





## **Inside Pages**

- Personal Info
- Calendar
- India Map
- 8 Perforated Sheets
- 80 Loose Sheets



## High Quality PU Fabric Inside & Outside





### **Personalization Options**



Engraving / UV Printing

# **Color Options**





Individual Packaging With Transparent Top Cover For Logo & Name Visibility

STOLT



#### Carton Box For Damage Free Delivery

#### **STOLT PRODUCTS**



#### **OUR STRENGTH & ADVANTAGE**



www.stolt.in