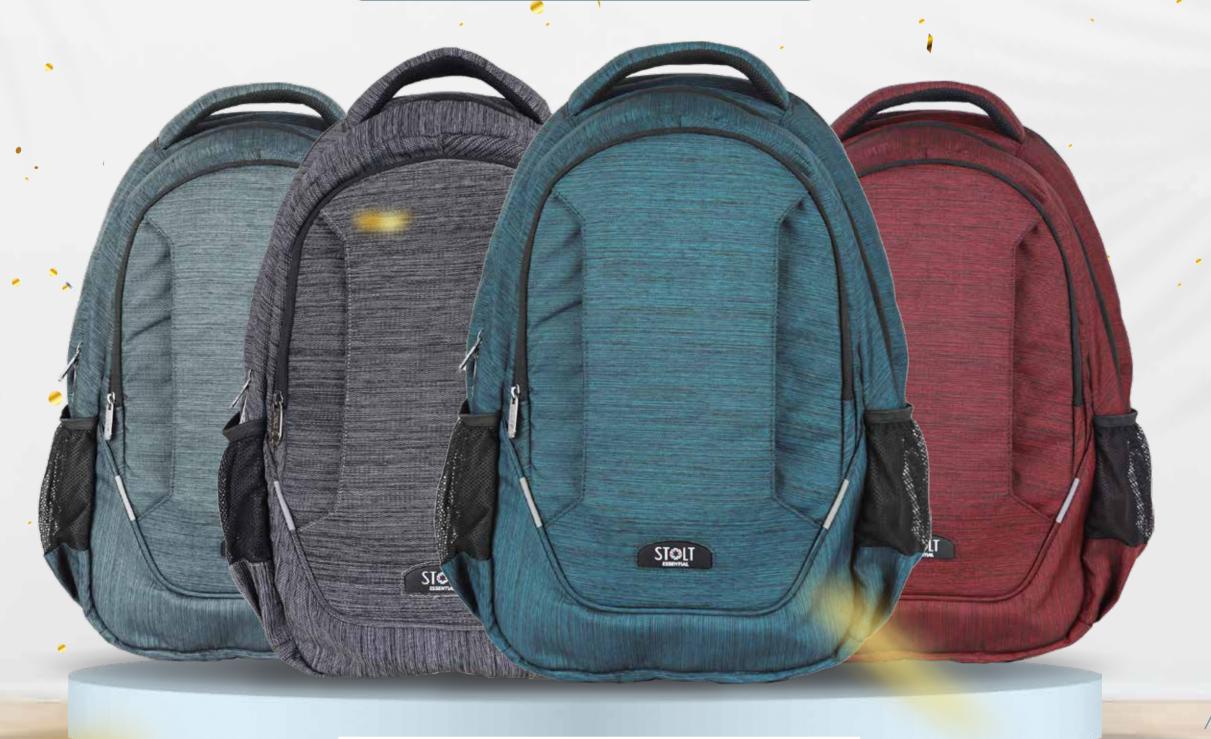

LAPTOP BACKPACK



**ESSENTIAL SERIES** 

# CAMBER 20 ESSENTIAL SERIES



Made of **Melange Fabric** with **PU Coating** 

Dedicated Laptop Compartment
With SECURE Technology

Main Compartment with General Organiser & Adapter Pouch

Easy Access Front Compartment



#### POCKETS ON BOTH SIDES

Pockets with 70:30 Ratio of Flat Mesh & Fabric for Better Durability.

70% Mesh Fabric

30% Main Fabric







Custom Made **High Quality Zippers** 

**S Shaped Shoulder Straps** for Maximum Comfort



High Quality Buckles
with 25 mm High Tenacity,
900 GSM Polyester Webbing





Organizer Pouch for **Day-to-Day Accessories** 

High Quality 230T Lining with WP & WR Coating for Better Durability

Dedicated **Adapter Pouch** inside Main Compartment





#### SAFE NIGHT RIDES WITH 3M REFLECTORS







# DEDICATED LAPTOP C