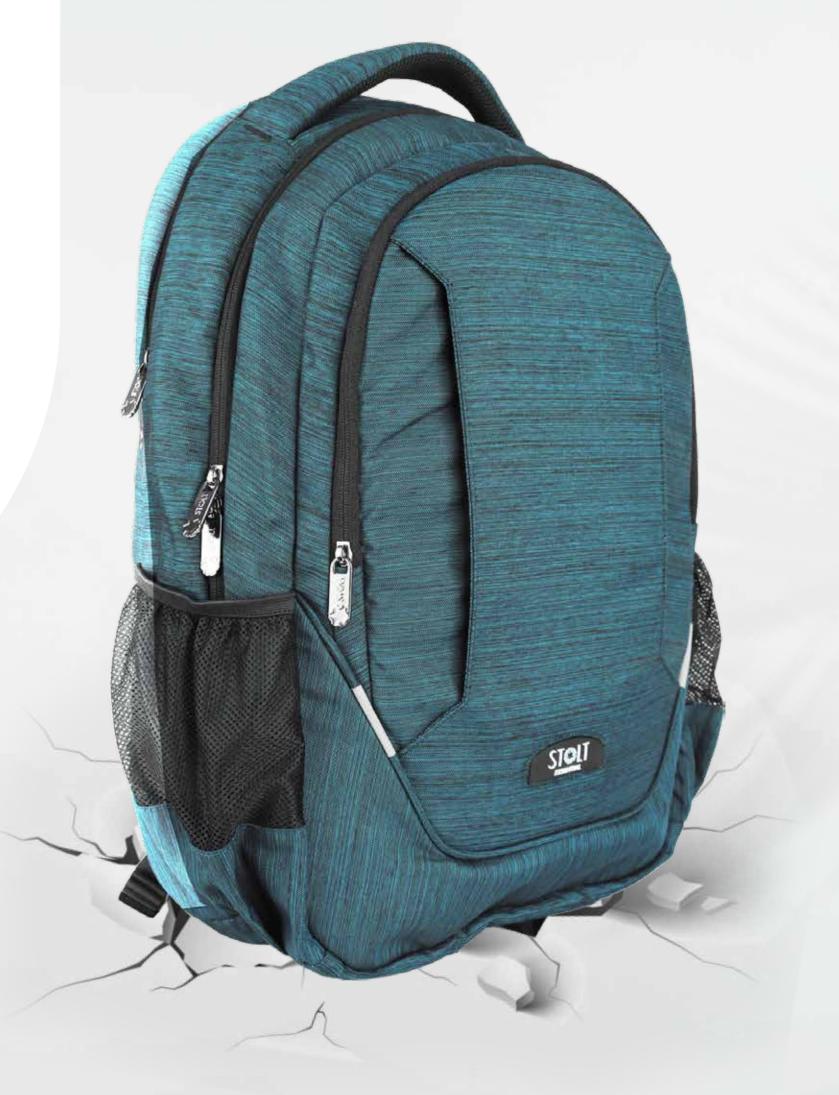

LAPTOP BACKPACK

**ESSENTIAL SERIES** 

# CAMBER 20 ESSENTIAL SERIES

Made of **Melange Fabric** with **PU Coating** 

Dedicated Laptop Compartment
With SECURE Technology

Main Compartment with General Organiser & Adapter Pouch

Easy Access Front Compartment