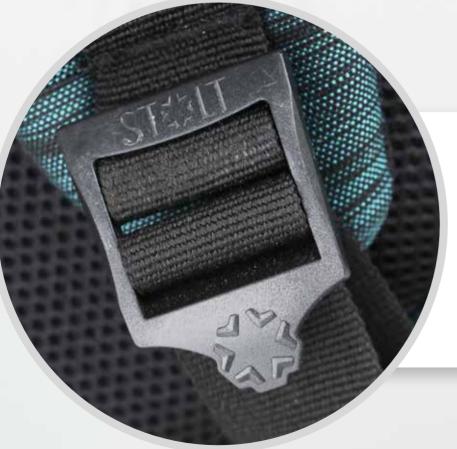

High Quality Buckles
with 25 mm High Tenacity,
900 GSM Polyester Webbing

Organizer Pouch for **Day-to-Day Accessories** 

High Quality 230T Lining with WP & WR Coating for Better Durability

Dedicated **Adapter Pouch** inside Main Compartment