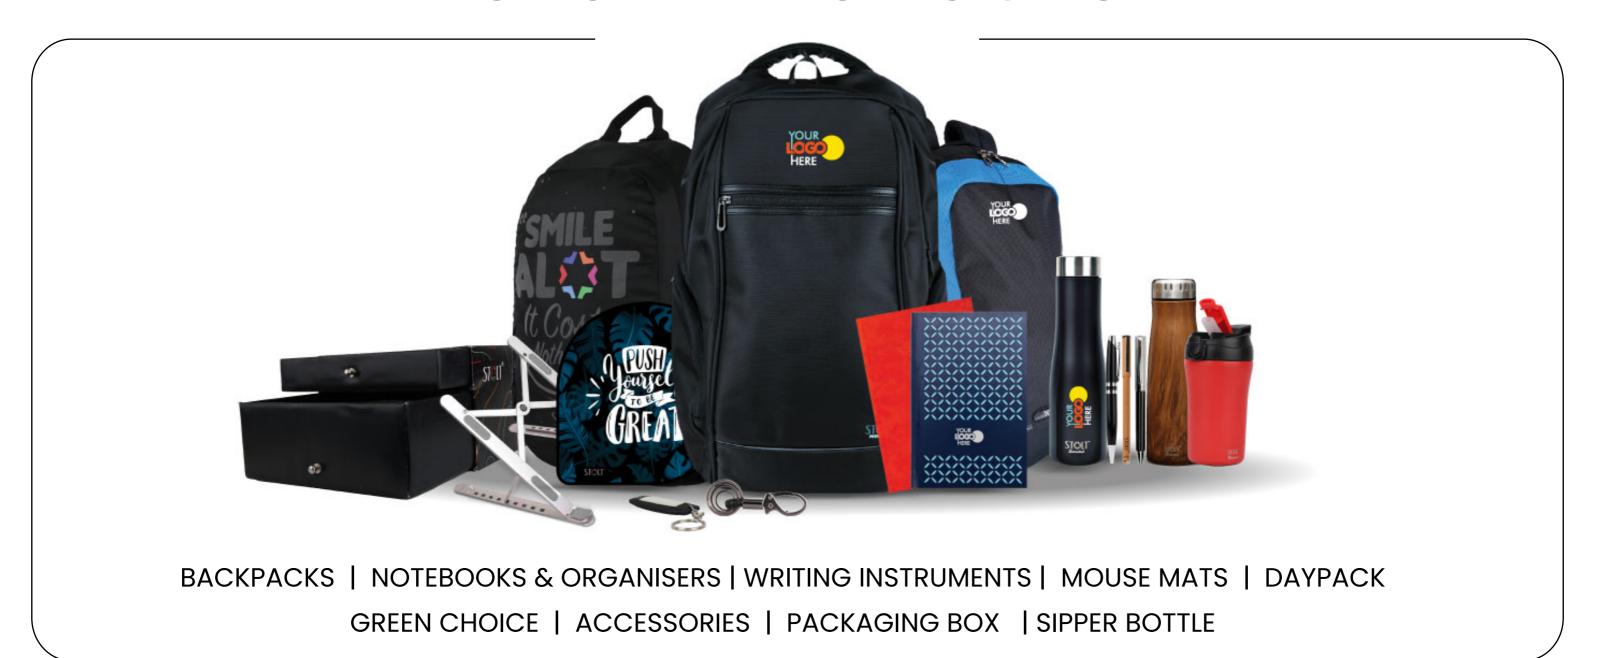

r Better Durability

Dedicated **Adapter Pouch** inside Main Compartment





#### SAFE NIGHT RIDES WITH 3M REFLECTORS







# DEDICATED LAPTOP COMPARTMENT WITH SECURE TECHNOLOGY

SecureIT Technology protects Laptops from Accidental Falls

180° Flat Laptop Pouch for



### SECURE ®

#### 3 Layer Protection





Protects Laptop/MacBook from Accidental Drops





## High-Density Foam & Rubber Bushes at the Bottom



Dedicated Bushes to Support Laptop Compartment & Secure Laptop



#### **Rain Cover Pouch**



Rain Cover is Optional (Need to Buy Separately)





BARTACK at All Stress Points to ensure there is no Tear-off.





### HUGE SPACE FOR BRANDING





### COLOUR OPTIONS





### PACKAGING OPTIONS



**Individual Packaging** 



**Carton Box for Bulk Orders** 



#### STOLT PRODUCTS



#### **OUR STRENGTH & ADVANTAGE**

















www.stolt.in