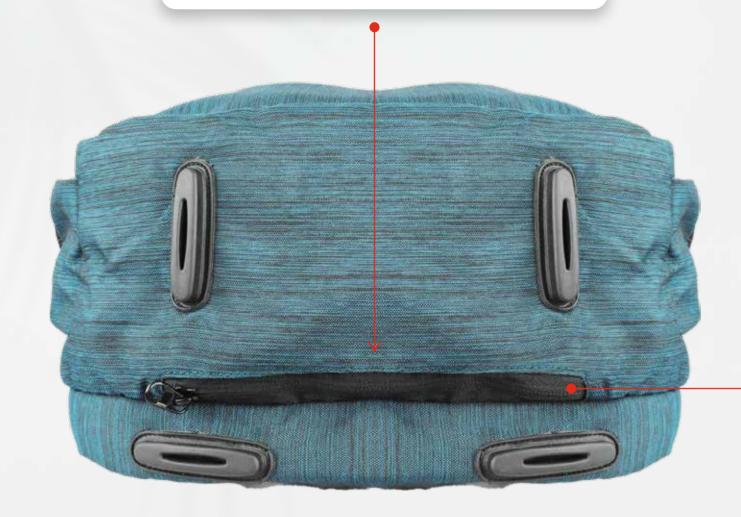

## High-Density Foam & Rubber Bushes at the Bottom

Dedicated Bushes to Support Laptop Compartment & Secure Laptop