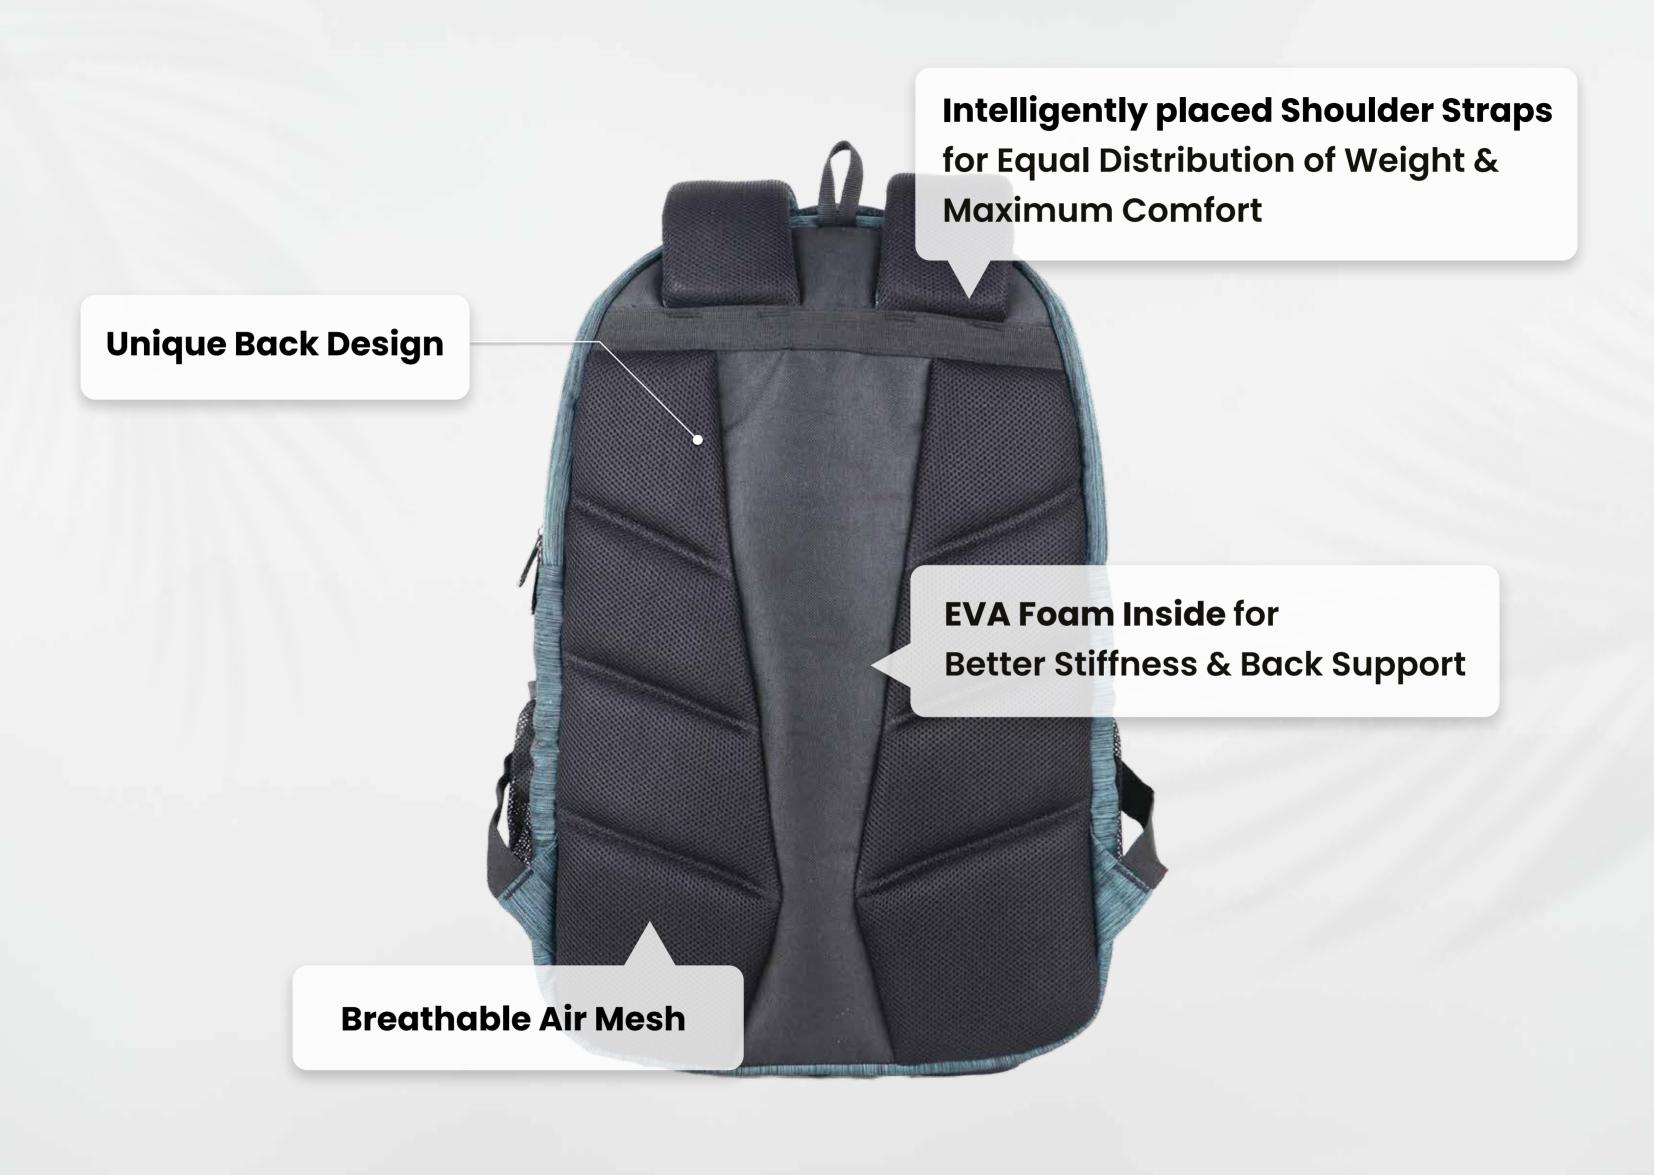

#### POCKETS ON BOTH SIDES

Pockets with 70:30 Ratio of Flat Mesh & Fabric for Better Durability.

70% Mesh Fabric

30% Main Fabric

Custom Made **High Quality Zippers** 

**S Shaped Shoulder Straps** for Maximum Comfort

High Quality Buckles
with 25 mm High Tenacity,
900 GSM Polyester Webbing

Organizer Pouch for **Day-to-Day Accessories** 

High Quality 230T Lining with WP & WR Coating for Better Durability

Dedicated **Adapter Pouch** inside Main Compartment