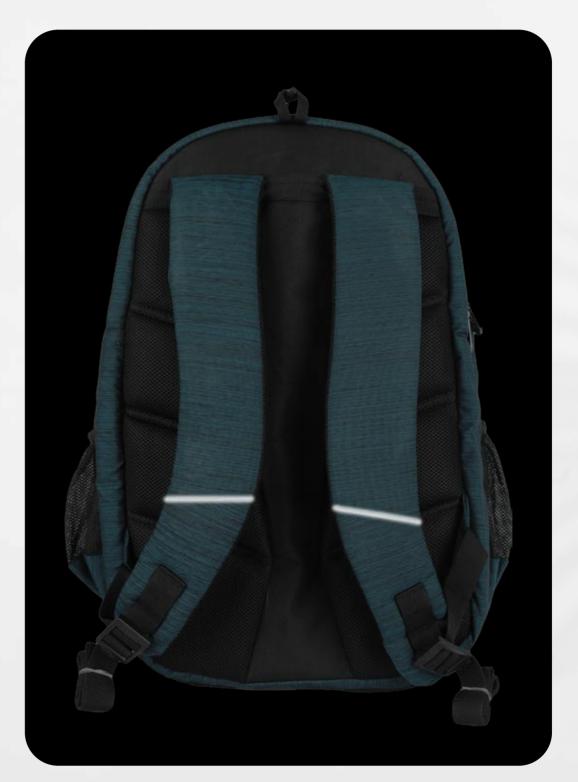

#### POCKETS ON BOTH SIDES

Pockets with 70:30 Ratio of Flat Mesh & Fabric for Better Durability.

70% Mesh Fabric

30% Main Fabric

Custom Made **High Quality Zippers** 

**S Shaped Shoulder Straps** for Maximum Comfort

High Quality Buckles
with 25 mm High Tenacity,
900 GSM Polyester Webbing

Organizer Pouch for **Day-to-Day Accessories** 

High Quality 230T Lining with WP & WR Coating for Better Durability

Dedicated **Adapter Pouch** inside Main Compartment

#### SAFE NIGHT RIDES WITH 3M REFLECTORS