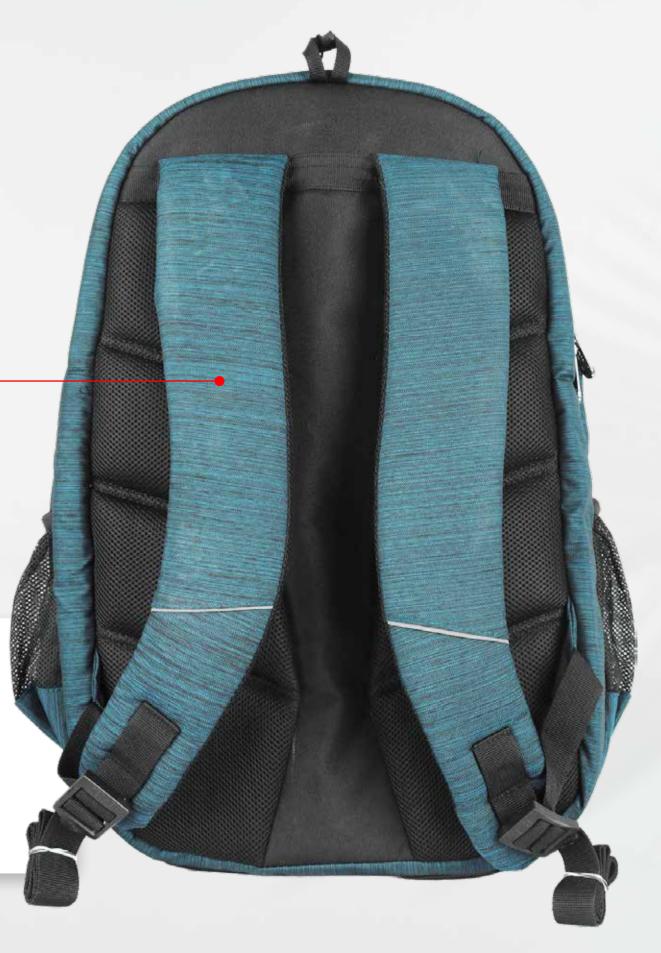

#### POCKETS ON BOTH SIDES

Pockets with 70:30 Ratio of Flat Mesh & Fabric for Better Durability.

70% Mesh Fabric

30% Main Fabric

Custom Made **High Quality Zippers** 

**S Shaped Shoulder Straps** for Maximum Comfort