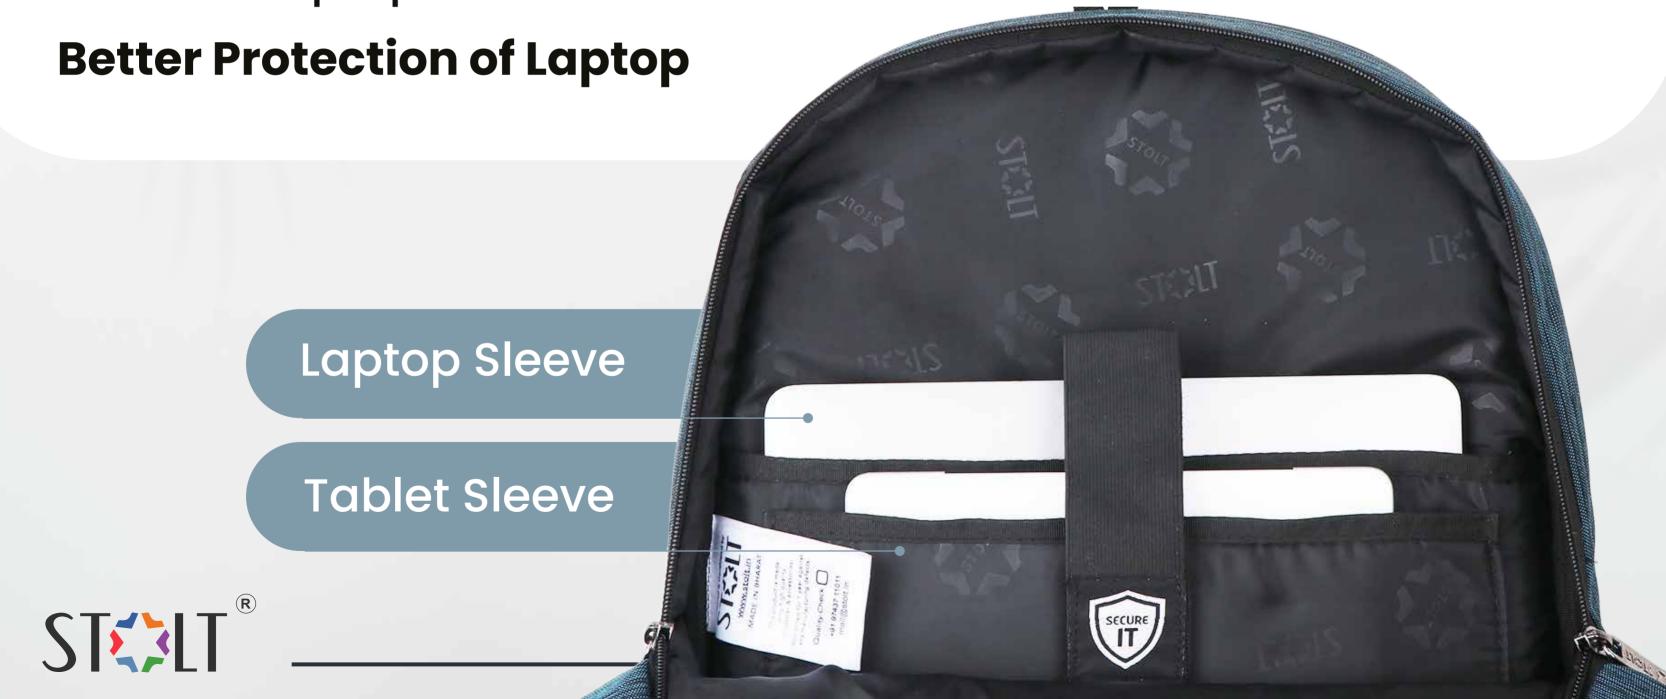

# DEDICATED LAPTOP COMPARTMENT WITH SECURE TECHNOLOGY

SecureIT Technology protects Laptops from Accidental Falls

180° Flat Laptop Pouch for

### SECURE ®

#### 3 Layer Protection

Protects Laptop/MacBook from Accidental Drops