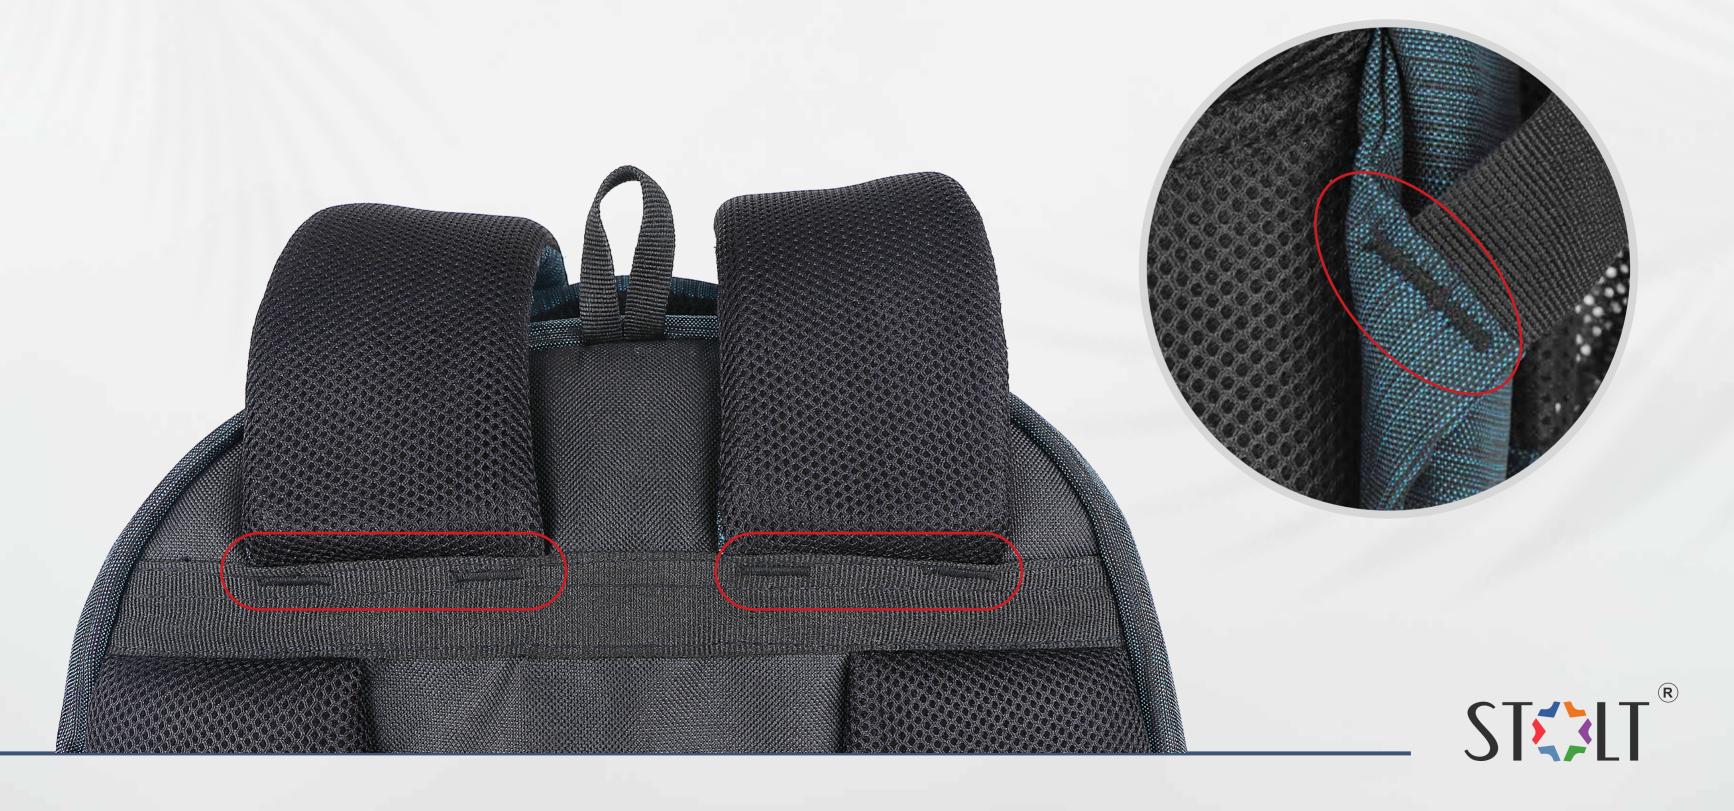

#### POCKETS ON BOTH SIDES

Pockets with 70:30 Ratio of Flat Mesh & Fabric for Better Durability.

70% Mesh Fabric

30% Main Fabric

Custom Made **High Quality Zippers** 

**S Shaped Shoulder Straps** for Maximum Comfort

High Quality Buckles
with 25 mm High Tenacity,
900 GSM Polyester Webbing

Organizer Pouch for **Day-to-Day Accessories** 

High Quality 230T Lining with WP & WR Coating for Better Durability

Dedicated **Adapter Pouch** inside Main Compartment