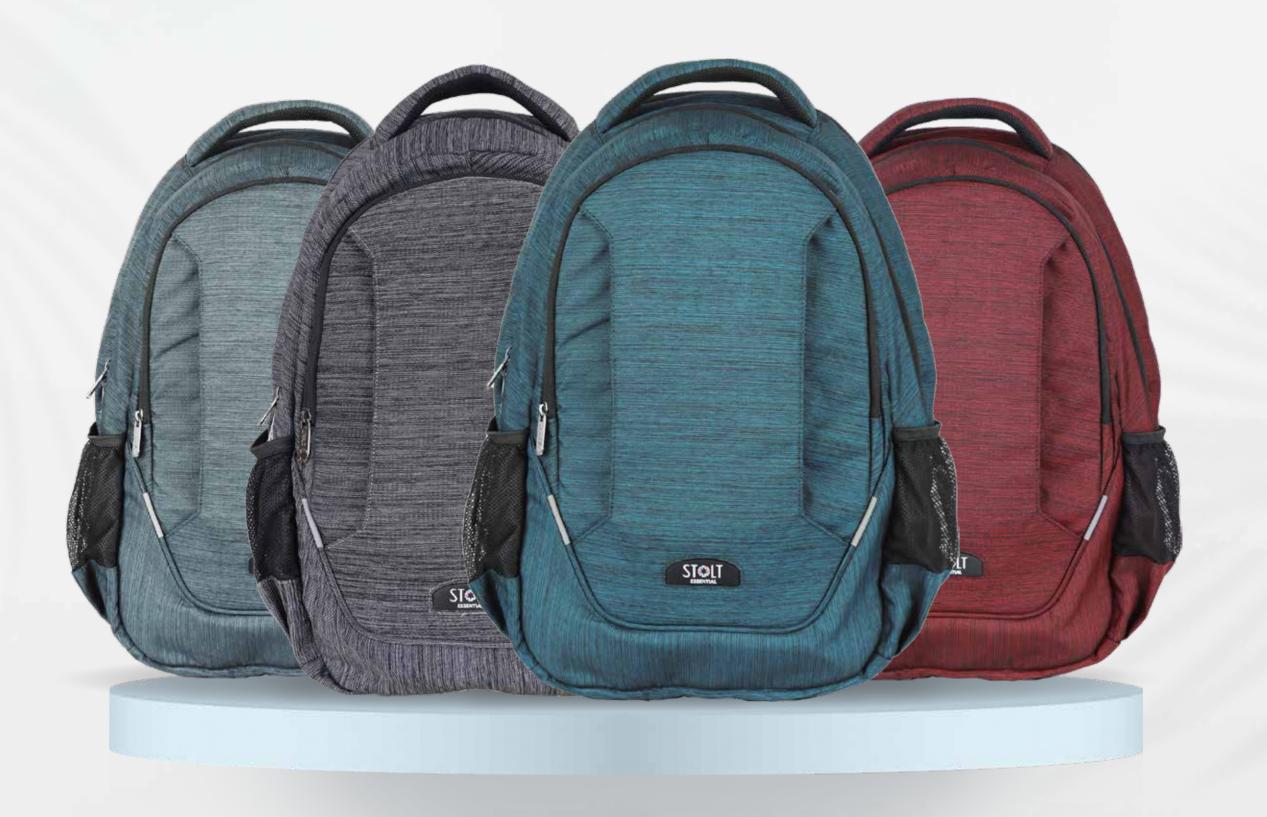

ter Webbing





Organizer Pouch for **Day-to-Day Accessories** 

High Quality 230T Lining with WP & WR Coating for Better Durability

Dedicated **Adapter Pouch** inside Main Compartment





#### SAFE NIGHT RIDES WITH 3M REFLECTORS







# DEDICATED LAPTOP COMPARTMENT WITH SECURE TECHNOLOGY

SecureIT Technology protects Laptops from Accidental Falls

180° Flat Laptop Pouch for



### SECURE ®

#### 3 Layer Protection





Protects Laptop/MacBook from Accidental Drops





## High-Density Foam & Rubber Bushes at the Bottom



Dedicated Bushes to Support Laptop Compartment & Secure Laptop



#### **Rain Cover Pouch**



Rain Cover is Optional (Need to Buy Separately)





BARTACK at All Stress Points to ensure there is no Tear-off.





### HUGE SPACE FOR BRANDING





### COLOUR OPTIONS





### PACKAGING OPTIONS



**Individual Packaging** 



**Carton Box for Bulk Orders** 



#### STOLT PRODUCTS



#### **OUR STRENGTH & ADVANTAGE**

















www.stolt.in