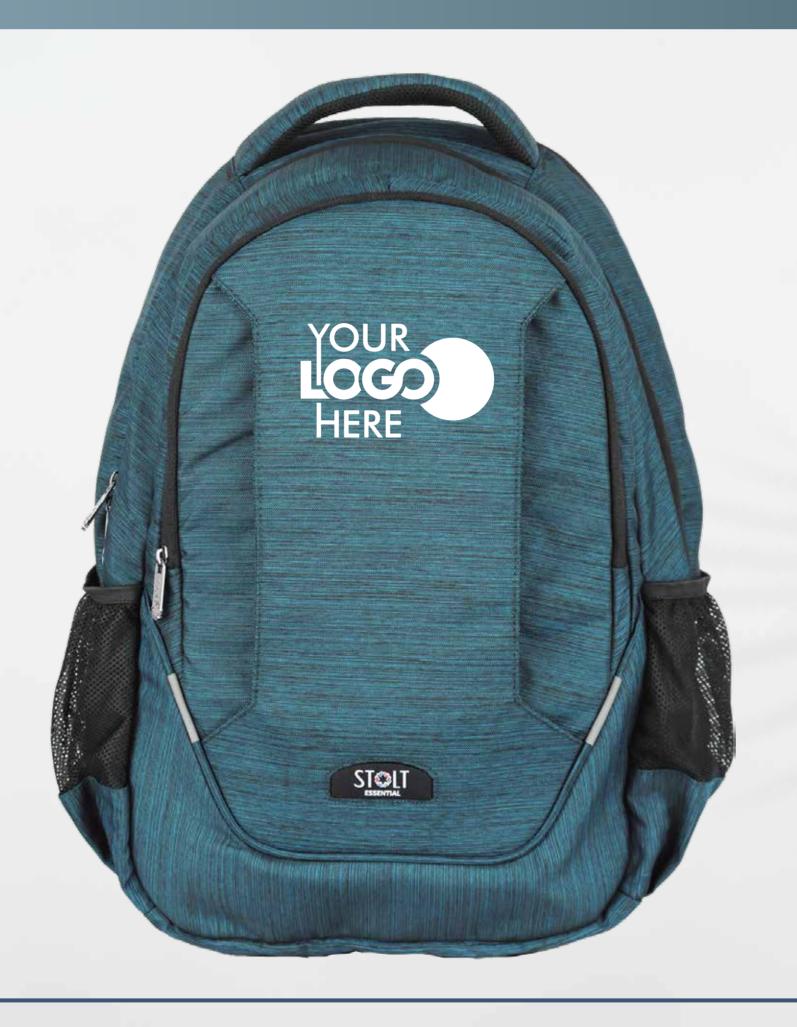

Tenacity,
900 GSM Polyester Webbing





Organizer Pouch for **Day-to-Day Accessories** 

High Quality 230T Lining with WP & WR Coating for Better Durability

Dedicated **Adapter Pouch** inside Main Compartment





#### SAFE NIGHT RIDES WITH 3M REFLECTORS







# DEDICATED LAPTOP COMPARTMENT WITH SECURE TECHNOLOGY

SecureIT Technology protects Laptops from Accidental Falls

180° Flat Laptop Pouch for



### SECURE ®

#### 3 Layer Protection





Protects Laptop/MacBook from Accidental Drops





## High-Density Foam & Rubber Bushes at the Bottom



Dedicated Bushes to Support Laptop Compartment & Secure Laptop



#### **Rain Cover Pouch**



Rain Cover is Optional (Need to Buy Separately)





BARTACK at All Stress Points to ensure there is no Tear-off.





### HUGE SPACE FOR BRANDING





### COLOUR OPTIONS





### PACKAGING OPTIONS



**Individual Packaging** 



**Carton Box for Bulk Orders** 



#### STOLT PRODUCTS



#### **OUR STRENGTH & ADVANTAGE**

















www.stolt.in