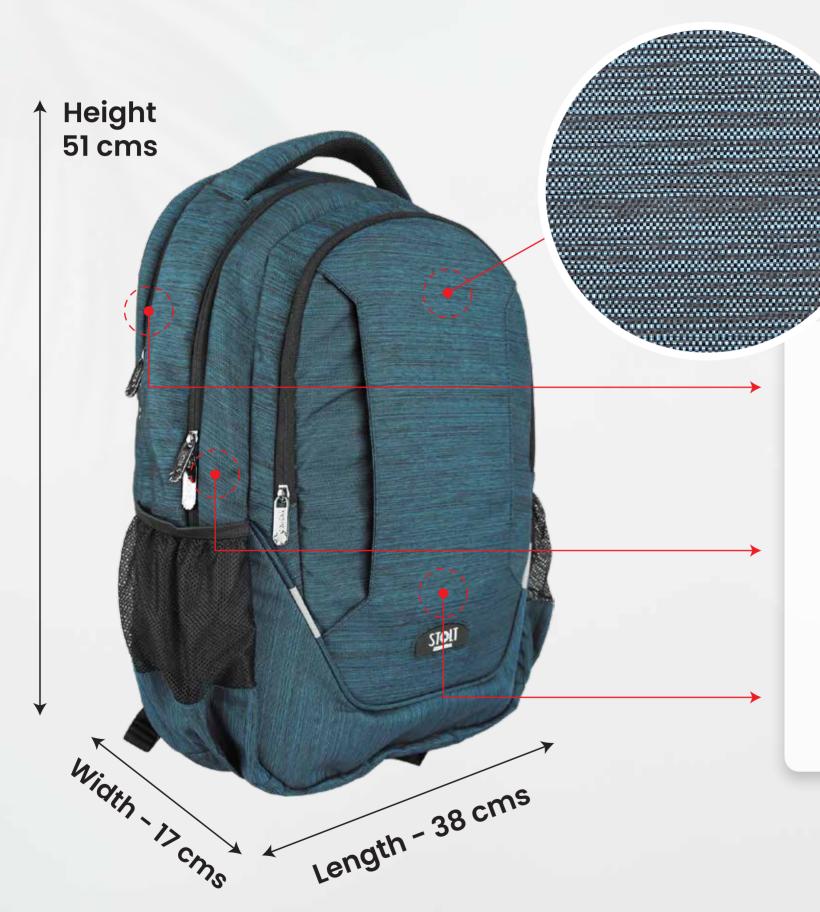

# CAMBER 20 ESSENTIAL SERIES

Made of **Melange Fabric** with **PU Coating** 

Dedicated Laptop Compartment
With SECURE Technology

Main Compartment with General Organiser & Adapter Pouch

Easy Access Front Compartment

#### POCKETS ON BOTH SIDES

Pockets with 70:30 Ratio of Flat Mesh & Fabric for Better Durability.

70% Mesh Fabric

30% Main Fabric

Custom Made **High Quality Zippers** 

**S Shaped Shoulder Straps** for Maximum Comfort

High Quality Buckles
with 25 mm High Tenacity,
900 GSM Polyester Webbing

Organizer Pouch for **Day-to-Day Accessories** 

High Quality 230T Lining with WP & WR Coating for Better Durability

Dedicated **Adapter Pouch** inside Main Compartment