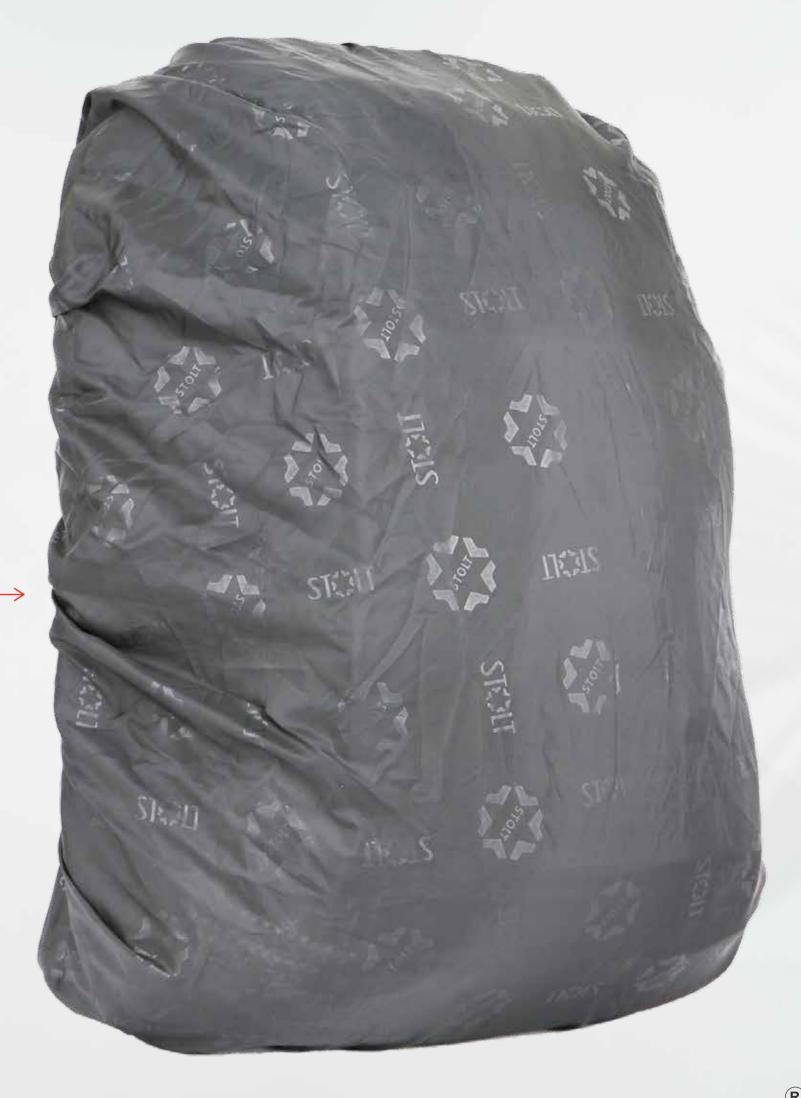

#### **Rain Cover Pouch**

Rain Cover is Optional (Need to Buy Separately)

BARTACK at All Stress Points to ensure there is no Tear-off.