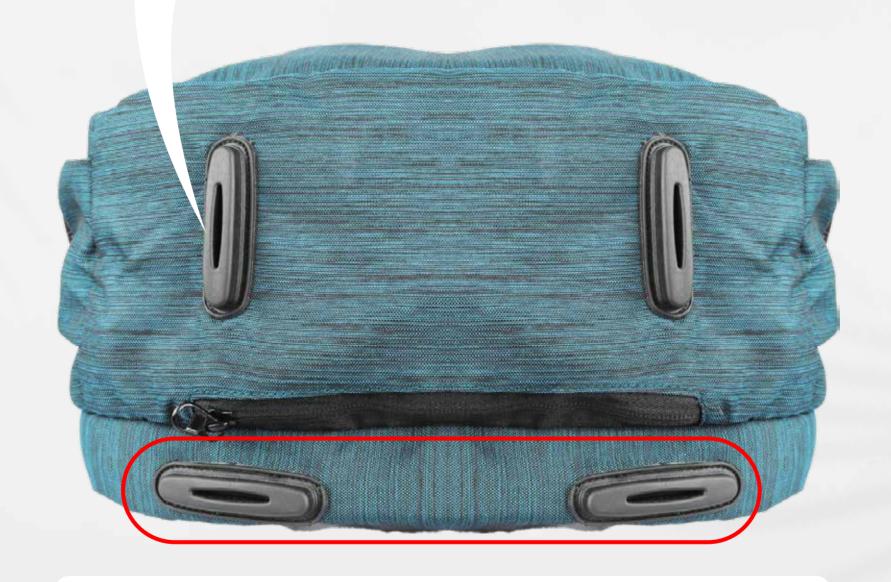

## High-Density Foam & Rubber Bushes at the Bottom

Dedicated Bushes to Support Laptop Compartment & Secure Laptop