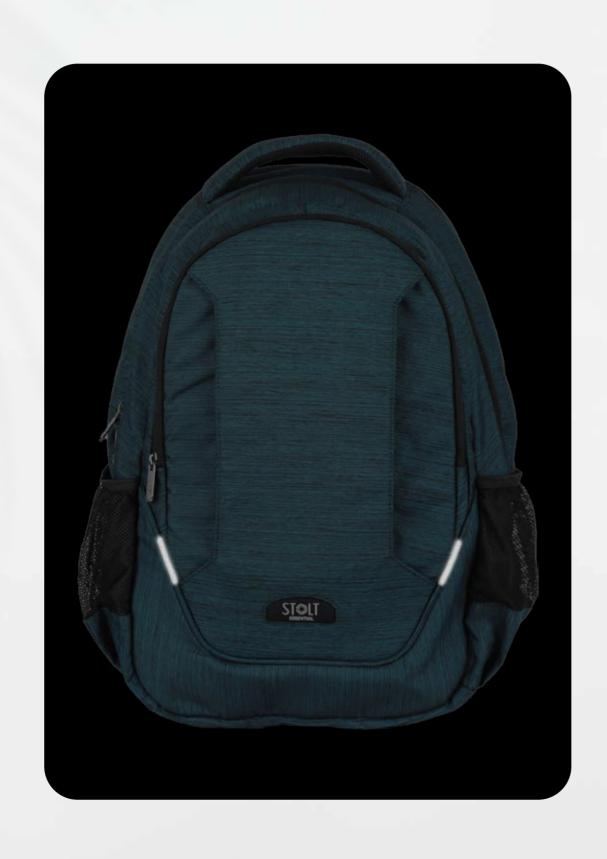

# CAMBER 20 ESSENTIAL SERIES

Made of **Melange Fabric** with **PU Coating** 

Dedicated Laptop Compartment
With SECURE Technology

Main Compartment with General Organiser & Adapter Pouch

Easy Access Front Compartment

#### POCKETS ON BOTH SIDES

Pockets with 70:30 Ratio of Flat Mesh & Fabric for Better Durability.

70% Mesh Fabric

30% Main Fabric

Custom Made **High Quality Zippers** 

**S Shaped Shoulder Straps** for Maximum Comfort

High Quality Buckles
with 25 mm High Tenacity,
900 GSM Polyester Webbing

Organizer Pouch for **Day-to-Day Accessories** 

High Quality 230T Lining with WP & WR Coating for Better Durability

Dedicated **Adapter Pouch** inside Main Compartment