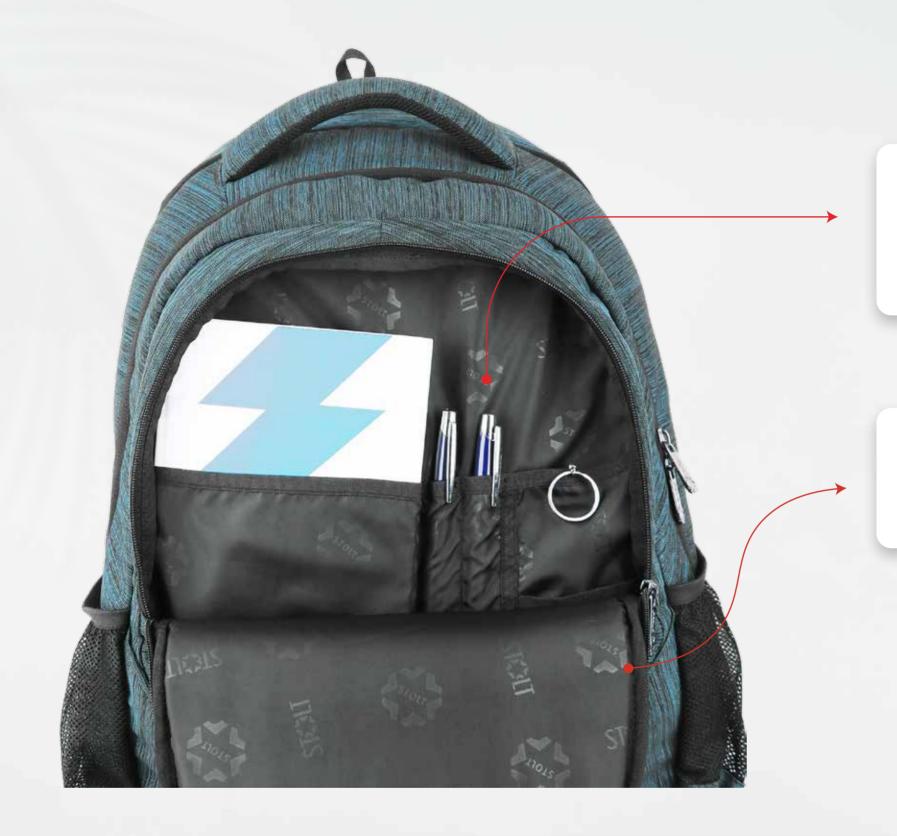

# CAMBER 20 ESSENTIAL SERIES

Made of **Melange Fabric** with **PU Coating** 

Dedicated Laptop Compartment
With SECURE Technology

Main Compartment with General Organiser & Adapter Pouch

Easy Access Front Compartment

High Quality Buckles
with 25 mm High Tenacity,
900 GSM Polyester Webbing

Organizer Pouch for **Day-to-Day Accessories** 

High Quality 230T Lining with WP & WR Coating for Better Durability

Dedicated **Adapter Pouch** inside Main Compartment