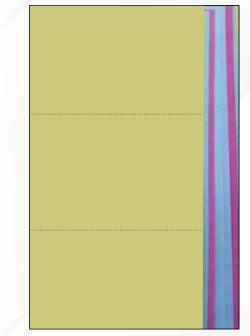

### 80 Sheet / 160 Pages

#### Multi Colour Perforated Sheets

# SPECIFICATIONS

A5

-140 mm— ( 5.5 lnch )

| Produt Name           | Spud Seed                                                                              |
|-----------------------|----------------------------------------------------------------------------------------|
| SKU Id / Product Code |                                                                                        |
| EAN Number            |                                                                                        |
| Series                | Executive                                                                              |
| No. Of Pages          | 96 Sheets (192 Pages) - 80 Ruled Sheets<br>+8 Personnel Info Sheet+8 Perforated Sheets |
| Paper                 | 68 GSM NS Maplitho paper                                                               |
| Binding Technology    | Case Binding with Square Edge                                                          |
| Binding Cover         | Imported Colour Changing PU Leatherette with Texture Fused on 2mm Grey Board           |