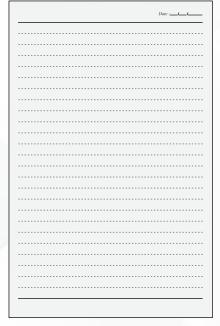

# ST I R

# SAGE NOTEBOOK EXECUTIVE SERIES

# FOR TAKING NOTES & PLANNING



# **PRODUCT VIEW**



# Inside

#### Personal Information



8 Sheets / 16 Pages

#### **Inside Sheets**



### 80 Sheet / 160 Pages

#### Multi Colour Perforated Sheets



# SPECIFICATIONS

A5

-140 mm— ( 5.5 lnch )

| Produt Name           | Spud Seed                                                                              |
|-----------------------|----------------------------------------------------------------------------------------|
| SKU Id / Product Code |                                                                                        |
| EAN Number            |                                                                                        |
| Series                | Executive                                                                              |
| No. Of Pages          | 96 Sheets (192 Pages) - 80 Ruled Sheets<br>+8 Personnel Info Sheet+8 Perforated Sheets