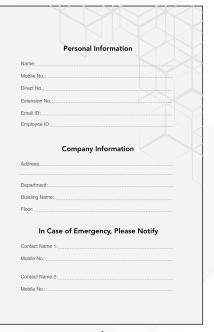

# ST I R

# SAGE NOTEBOOK EXECUTIVE SERIES

# FOR TAKING NOTES & PLANNING



# **PRODUCT VIEW**



# Inside

#### Personal Information



8 Sheets / 16 Pages

#### **Inside Sheets**



### 80 Sheet / 160 Pages

#### Multi Colour Perforated Sheets



# SPECIFICATIONS

A5

-140 mm— ( 5.5 lnch )

| Produt Name           | Spud Seed                                                                              |
|-----------------------|----------------------------------------------------------------------------------------|
| SKU Id / Product Code |                                                                                        |
| EAN Number            |                                                                                        |
| Series                | Executive                                                                              |
| No. Of Pages          | 96 Sheets (192 Pages) - 80 Ruled Sheets<