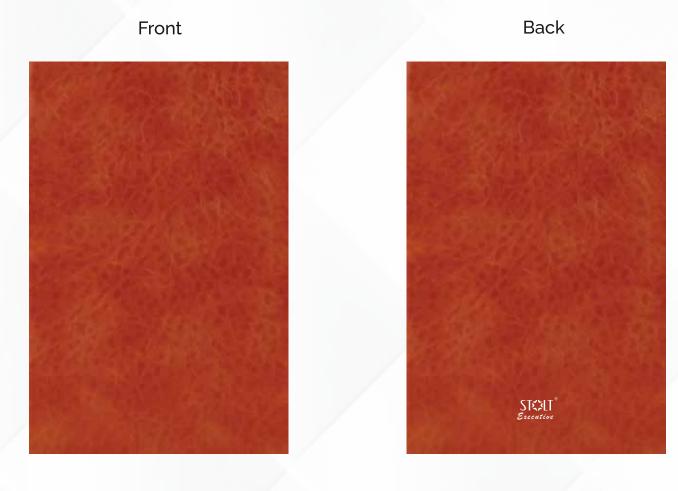

# ST I R

# SAGE NOTEBOOK EXECUTIVE SERIES

# FOR TAKING NOTES & PLANNING



# **PRODUCT VIEW**



# Inside

#### Personal Information



8 Sheets / 16 Pages

#### **Inside Sheets**



### 80 Sheet / 160 Pages

#### Multi Colour Perforated Sheets



# SPECIFICATIONS

A5

-140 mm— ( 5.5 lnch )

| Produt Name           | Spud Seed                                                                              |
|-----------------------|----------------------------------------------------------------------------------------|
| SKU Id / Product Code |                                                                                        |
| EAN Number            |                                                                                        |
| Series                | Executive                                                                              |
| No. Of Pages          | 9