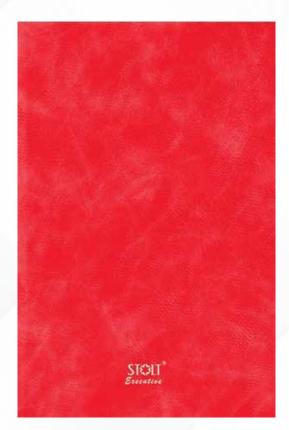

# ST I III

# OTTER NOTEBOOK EXECUTIVE SERIES

# WITH RICH RED COLOR PU LEATHER COVER



#### **PRODUCT VIEW**



Front

Back



#### **Inner Pages**



# SPECIFICATIONS



| Produt Name           | <b>OTTER NOTEBOOK</b>                                                    |
|-----------------------|--------------------------------------------------------------------------|
| SKU Id / Product Code |                                                                          |
| EAN Number            |                                                                          |
| Series                | Executive                                                                |
| No. Of Pages          | 96 Sheets (192 Pages) - 80 Ruled+8<br>Personnel Info+8 Perforated Sheets |
| Paper                 | 68 GSM NS MAPLITHO PAPER                                                 |
| Binding Cover         | Case Binding with Squ