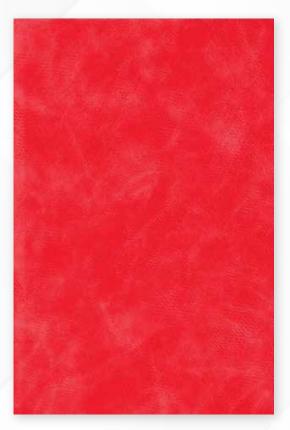

# ST I III

# OTTER NOTEBOOK EXECUTIVE SERIES

# WITH RICH RED COLOR PU LEATHER COVER



#### **PRODUCT VIEW**



Front

Back



#### **Inner Pages**



# SPECIFICATIONS



| Produt Name           | <b>OTTER NOTEBOOK</b>                                                    |
|-----------------------|--------------------------------------------------------------------------|
| SKU Id / Product Code |                                                                          |
| EAN Number            |                                                                          |
| Series                | Executive                                                                |
| No. Of Pages          | 96 Sheets (192 Pages) - 80 Ruled+8<br>Personnel Info+8 Perforated Sheets |
| Paper                 | 68 GSM NS MAPLITHO PAPER                                                 |
| Binding Cover         | Case B