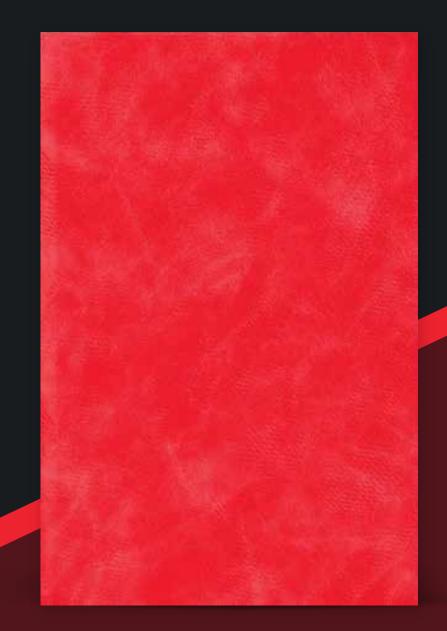

# ST I III

# OTTER NOTEBOOK EXECUTIVE SERIES

# WITH RICH RED COLOR PU LEATHER COVER



#### **PRODUCT VIEW**



Front

Back



#### **Inner Pages**



# SPECIFICATIONS



| Produt Name           | <b>OTTER NOTEBOOK</b>                                                    |
|-----------------------|--------------------------------------------------------------------------|
| SKU Id / Product Code |                                                                          |
| EAN Number            |                                                                          |
| Series                | Executive                                                                |
| No. Of Pages          | 96 Sheets (192 Pages) - 80 Ruled+8<br>Personnel Info+8 Perforated Sheets |
| Paper                 | 68 GSM NS MAPLITHO PAPER                                                 |
| Bindi