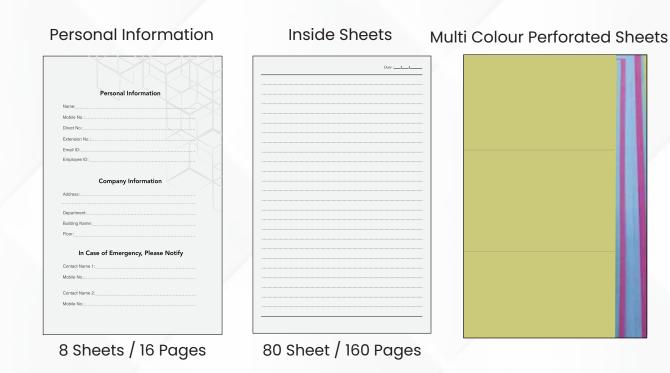

#### **Inner Pages**

# SPECIFICATIONS

| Produt Name           | <b>OTTER NOTEBOOK</b>                                                    |
|-----------------------|--------------------------------------------------------------------------|
| SKU Id / Product Code |                                                                          |
| EAN Number            |                                                                          |
| Series                | Executive                                                                |
| No. Of Pages          | 96 Sheets (192 Pages) - 80 Ruled+8<br>Personnel Info+8 Perforated Sheets |
| Paper                 | 68 GSM NS MAPLITHO PAPER                                                 |
| Binding Cover         | Case Binding with Square Edge                                            |