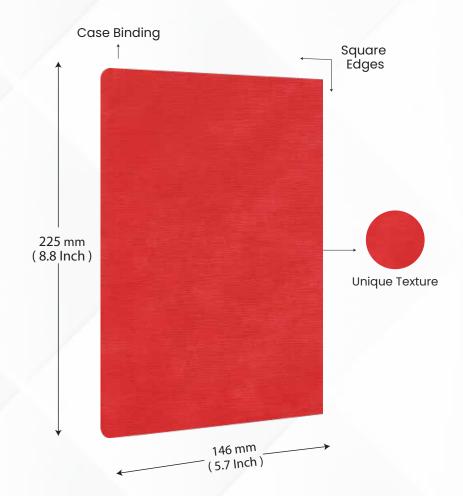

#### **PRODUCT VIEW**

Front

Back

# SPECIFICATIONS

| Produt Name           | <b>OTTER NOTEBOOK</b>                                                    |
|-----------------------|--------------------------------------------------------------------------|
| SKU Id / Product Code |                                                                          |
| EAN Number            |                                                                          |
| Series                | Executive                                                                |
| No. Of Pages          | 96 Sheets (192 Pages) - 80 Ruled+8<br>Personnel Info+8 Perforated Sheets |
| Paper                 | 68 GSM NS MAPLITHO PAPER                                                 |
| Binding Cover         | Case Binding with Square Edge                                            |