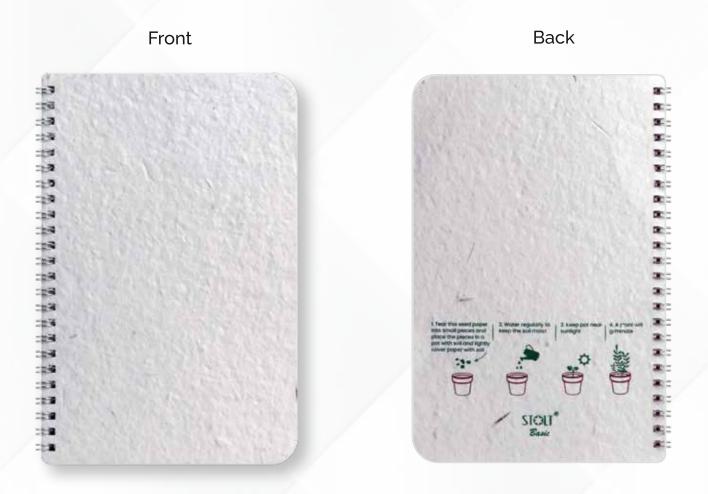

#### Inside

#### Personal Information

|              |          |           |        | 5      |   |
|--------------|----------|-----------|--------|--------|---|
|              |          |           |        | 31     | • |
|              |          |           |        |        |   |
|              |          |           |        |        |   |
|              |          |           |        |        |   |
|              |          |           |        |        |   |
|              |          |           |        |        |   |
|              | Persor   | nal Infor | mation |        |   |
| Name:        |          |           |        |        |   |
| Mobile No.:  |          |           |        |        |   |
| Extension No |          |           |        |        |   |
| Department:  |          |           |        |        |   |
|              |          |           |        |        |   |
| Incas        | e of Eme | ergency   | Please | Notify |   |
| Contact Nam  | e 1:     |           |        |        |   |
| Mobile No.:  |          |           |        |        |   |
| Contact Nam  | e 2:     |           |        |        |   |
|              |          |           |        |        |   |
|              |          |           |        |        |   |
|              |          |           |        |        |   |